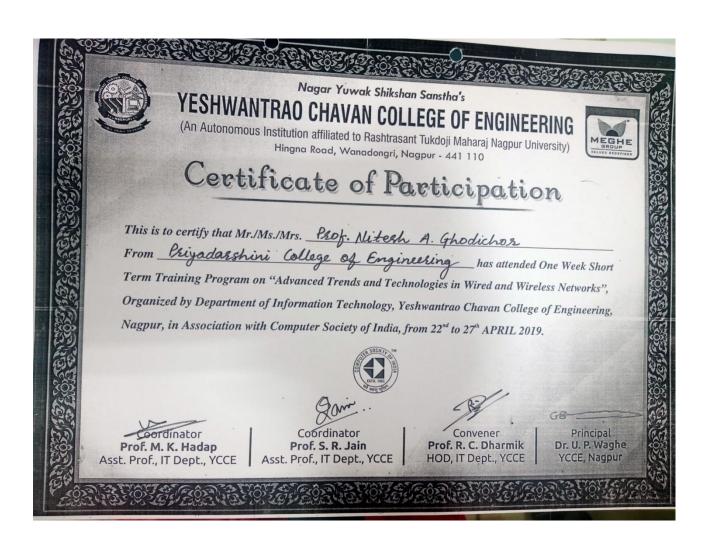

email:principal.pce.ngp@gmail.com, www.pcenagpur.edu.in

|    |                        | 01/12/2018                                                                                                                                    |    |        |
|----|------------------------|-----------------------------------------------------------------------------------------------------------------------------------------------|----|--------|
| 9  | Mr.N.A.Ghodichor       | One Week STTP on "Advanced Trends & Technologies in Wired & Wireless Networks", YCCE 22/4/19 to 27/4/19                                       | NA | 1500/- |
| 10 | Mr. Ravindra<br>Pakade | Internatinal Conference on Multi<br>dimensional role Basic Science in<br>Advance technology, on 14-15<br>December, organised by KDK<br>Nagpur | NA | 3500/- |
| 11 | Ms. Sweety B.<br>Rokde | National workshop on Research<br>methedology and techniques for<br>engineering technology and<br>management, VIT Bhopal                       | NA | 3500/- |
| 12 | Dr.M.V.Vyawahare       | One week STTP on "Recent trends in VLSI Design & Verification "Organised by PIET Nagpur 10-15 Dec 2018                                        | NA | 3000/- |
| 13 | Mr.C.N.Bhoyar          | One week FDP on "Recent trends in networking (CCNA & CCNP):Opportunities & Challenges.                                                        | NA | 1500/- |