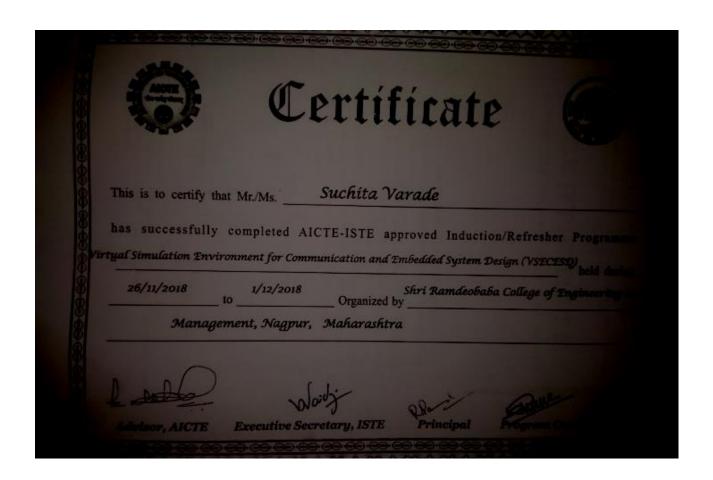

#### **INDEX**

| Sr.NO. | Name of Faculty          | Name of Conference/ Workshop attended for which financial support provided                                                                                            | Name of the professional body for which membership fee is provided | Amount of support in Rs. |
|--------|--------------------------|-----------------------------------------------------------------------------------------------------------------------------------------------------------------------|--------------------------------------------------------------------|--------------------------|
| 1      | Mr.V. V.Panchbhai        | One week FDP on Micro controllers and embedded Systems through ICT                                                                                                    | NA                                                                 | 700/-                    |
| 2      | Ms. V.G.Nasre            | One week FDP on Micro controllers and embedded Systems through ICT                                                                                                    | NA                                                                 | 700/-                    |
| 3      | Mrs. S.W.Varade          | One week FDP on Virtual Simulation Environment for communication and Embedded System design (VSECESD), RKNEC, Nagpur                                                  | NA                                                                 | 700/-                    |
| 4      | Dr.<br>A.P.Rathkanthiwar | Workshop on "NAAC's Revised<br>Accreditation Framework" at<br>RCOEM, Nagpur                                                                                           | NA                                                                 | 500/-                    |
| 5      | Dr.Yogita Nafde          | Fifth International Symposium on<br>Semiconductor Materials and<br>Devices ISSMD-2018, 30 Nov-2<br>Dec 2018, Visvesvaraya National<br>Institute of Technology, Nagpur | NA                                                                 | 2500/-                   |
| 6      | Mr. V. G.<br>Girhepunje  | International Conference on Recent Innovations in Electrical, Electronics & Communication Engineering – (ICRIEECE)                                                    |                                                                    |                          |
| 7      | Ms.R.Khan                | One week STTP on "Open Source Technologies", RGCER,Nagpur 22/10/18 to 27/10/18                                                                                        | NA                                                                 | 300/-                    |
| 8      | Dr.A.V.Dehankar          | One week STTP on Machine intelliegence apporaches and intelligence, Pallotti COE,Nagpur 26/11/2018 –                                                                  | NA                                                                 | 1500/-                   |