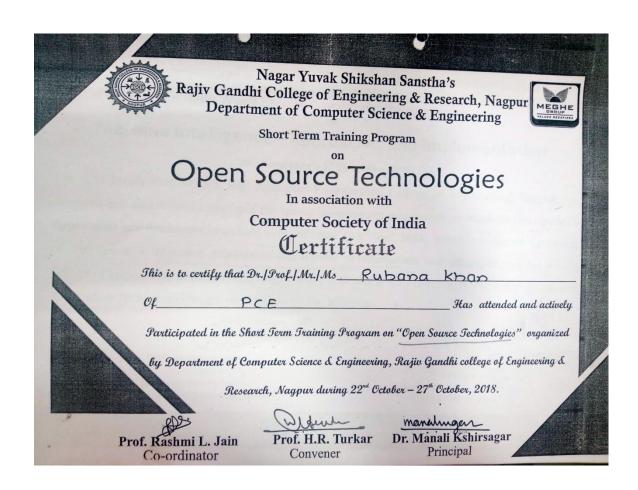

#### **INDEX**

| Sr.NO. | Name of Faculty          | Name of Conference/ Workshop attended for which financial support provided                                                                                            | Name of the professional body for which membership fee is provided | Amount of support in Rs. |
|--------|--------------------------|-----------------------------------------------------------------------------------------------------------------------------------------------------------------------|--------------------------------------------------------------------|--------------------------|
| 1      | Mr.V. V.Panchbhai        | One week FDP on Micro controllers and embedded Systems through ICT                                                                                                    | NA                                                                 | 700/-                    |
| 2      | Ms. V.G.Nasre            | One week FDP on Micro controllers and embedded Systems through ICT                                                                                                    | NA                                                                 | 700/-                    |
| 3      | Mrs. S.W.Varade          | One week FDP on Virtual Simulation Environment for communication and Embedded System design (VSECESD), RKNEC, Nagpur                                                  | NA                                                                 | 700/-                    |
| 4      | Dr.<br>A.P.Rathkanthiwar | Workshop on "NAAC's Revised<br>Accreditation Framework" at<br>RCOEM, Nagpur                                                                                           | NA                                                                 | 500/-                    |
| 5      | Dr.Yogita Nafde          | Fifth International Symposium on<br>Semiconductor Materials and<br>Devices ISSMD-2018, 30 Nov-2<br>Dec 2018, Visvesvaraya National<br>Institute of Technology, Nagpur | NA                                                                 | 2500/-                   |
| 6      | Mr. V. G.<br>Girhepunje  | International Conference on Recent Innovations in Electrical, Electronics & Communication Engineering – (ICRIEECE)                                                    |                                                                    |                          |
| 7      | Ms.R.Khan                | One week STTP on "Open Source Technologies", RGCER,Nagpur 22/10/18 to 27/10/18                                                                                        | NA                                                                 | 300/-                    |
| 8      | Dr.A.V.Dehankar          | One week STTP on Machine intelliegence apporaches and intelligence, Pallotti COE,Nagpur 26/11/2018 –                                                                  | NA                                                                 | 1500/-                   |