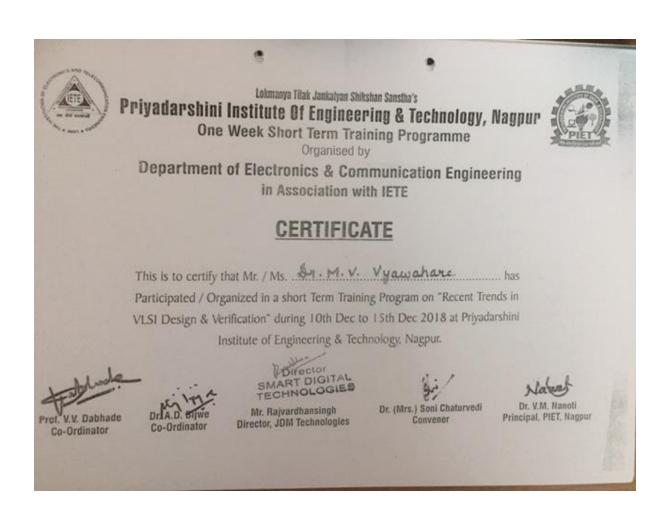

email:principal.pce.ngp@gmail.com, www.pcenagpur.edu.in

|    |                        | 01/12/2018                                                                                                                                    |    |        |
|----|------------------------|-----------------------------------------------------------------------------------------------------------------------------------------------|----|--------|
| 9  | Mr.N.A.Ghodichor       | One Week STTP on "Advanced Trends & Technologies in Wired & Wireless Networks", YCCE 22/4/19 to 27/4/19                                       | NA | 1500/- |
| 10 | Mr. Ravindra<br>Pakade | Internatinal Conference on Multi<br>dimensional role Basic Science in<br>Advance technology, on 14-15<br>December, organised by KDK<br>Nagpur | NA | 3500/- |
| 11 | Ms. Sweety B.<br>Rokde | National workshop on Research<br>methedology and techniques for<br>engineering technology and<br>management, VIT Bhopal                       | NA | 3500/- |
| 12 | Dr.M.V.Vyawahare       | One week STTP on "Recent trends in VLSI Design & Verification "Organised by PIET Nagpur 10-15 Dec 2018                                        | NA | 3000/- |
| 13 | Mr.C.N.Bhoyar          | One week FDP on "Recent trends in networking (CCNA & CCNP):Opportunities & Challenges.                                                        | NA | 1500/- |