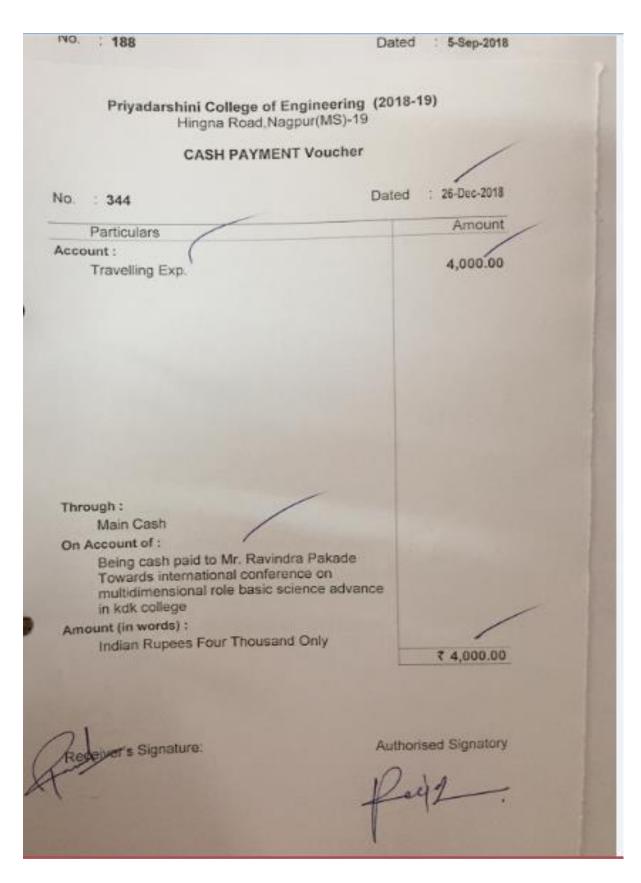

email:principal.pce.ngp@gmail.com, www.pcenagpur.edu.in

|    |                        | 01/12/2018                                                                                                                                    |    |        |
|----|------------------------|-----------------------------------------------------------------------------------------------------------------------------------------------|----|--------|
| 9  | Mr.N.A.Ghodichor       | One Week STTP on "Advanced Trends & Technologies in Wired & Wireless Networks", YCCE 22/4/19 to 27/4/19                                       | NA | 1500/- |
| 10 | Mr. Ravindra<br>Pakade | Internatinal Conference on Multi<br>dimensional role Basic Science in<br>Advance technology, on 14-15<br>December, organised by KDK<br>Nagpur | NA | 3500/- |
| 11 | Ms. Sweety B.<br>Rokde | National workshop on Research<br>methedology and techniques for<br>engineering technology and<br>management, VIT Bhopal                       | NA | 3500/- |
| 12 | Dr.M.V.Vyawahare       | One week STTP on "Recent trends in VLSI Design & Verification "Organised by PIET Nagpur 10-15 Dec 2018                                        | NA | 3000/- |
| 13 | Mr.C.N.Bhoyar          | One week FDP on "Recent trends in networking (CCNA & CCNP):Opportunities & Challenges.                                                        | NA | 1500/- |