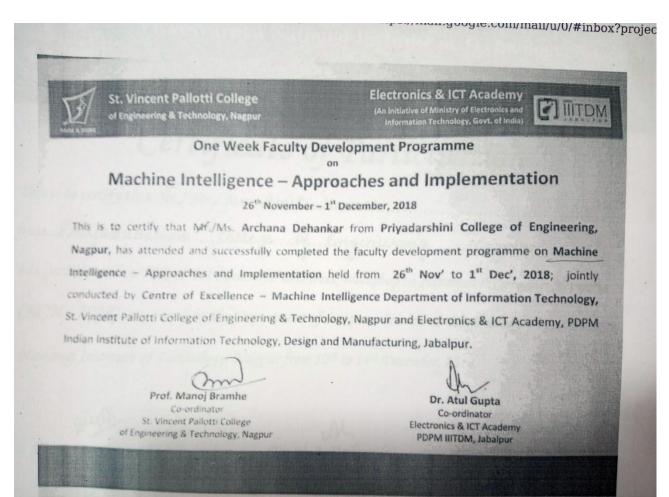

#### **INDEX**

| Sr.NO. | Name of Faculty          | Name of Conference/ Workshop attended for which financial support provided                                                                                            | Name of the professional body for which membership fee is provided | Amount of support in Rs. |
|--------|--------------------------|-----------------------------------------------------------------------------------------------------------------------------------------------------------------------|--------------------------------------------------------------------|--------------------------|
| 1      | Mr.V. V.Panchbhai        | One week FDP on Micro controllers and embedded Systems through ICT                                                                                                    | NA                                                                 | 700/-                    |
| 2      | Ms. V.G.Nasre            | One week FDP on Micro controllers and embedded Systems through ICT                                                                                                    | NA                                                                 | 700/-                    |
| 3      | Mrs. S.W.Varade          | One week FDP on Virtual Simulation Environment for communication and Embedded System design (VSECESD), RKNEC, Nagpur                                                  | NA                                                                 | 700/-                    |
| 4      | Dr.<br>A.P.Rathkanthiwar | Workshop on "NAAC's Revised<br>Accreditation Framework" at<br>RCOEM, Nagpur                                                                                           | NA                                                                 | 500/-                    |
| 5      | Dr.Yogita Nafde          | Fifth International Symposium on<br>Semiconductor Materials and<br>Devices ISSMD-2018, 30 Nov-2<br>Dec 2018, Visvesvaraya National<br>Institute of Technology, Nagpur | NA                                                                 | 2500/-                   |
| 6      | Mr. V. G.<br>Girhepunje  | International Conference on Recent Innovations in Electrical, Electronics & Communication Engineering – (ICRIEECE)                                                    |                                                                    |                          |
| 7      | Ms.R.Khan                | One week STTP on "Open Source Technologies", RGCER,Nagpur 22/10/18 to 27/10/18                                                                                        | NA                                                                 | 300/-                    |
| 8      | Dr.A.V.Dehankar          | One week STTP on Machine intelliegence apporaches and intelligence, Pallotti COE,Nagpur 26/11/2018 –                                                                  | NA                                                                 | 1500/-                   |