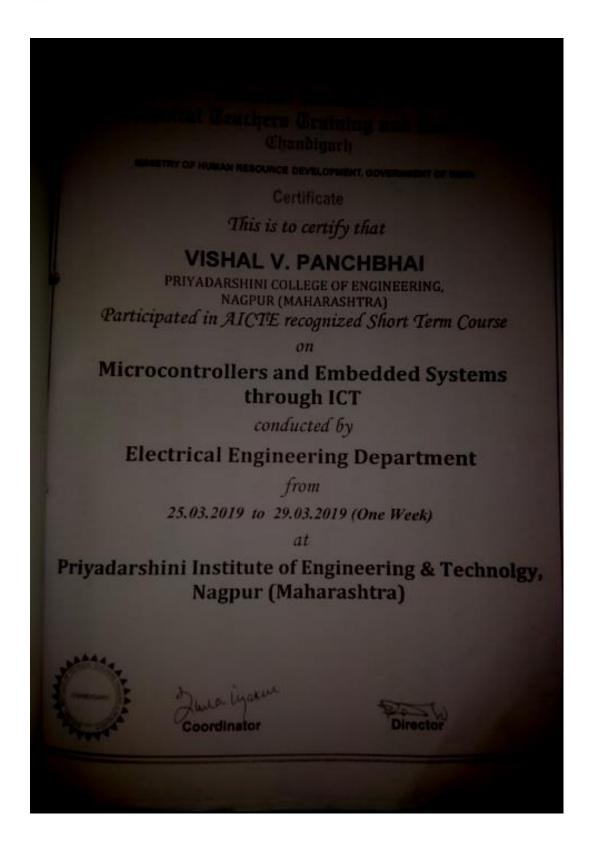

#### **INDEX**

| Sr.NO. | Name of Faculty          | Name of Conference/ Workshop attended for which financial support provided                                                                                            | Name of the professional body for which membership fee is provided | Amount of support in Rs. |
|--------|--------------------------|-----------------------------------------------------------------------------------------------------------------------------------------------------------------------|--------------------------------------------------------------------|--------------------------|
| 1      | Mr.V. V.Panchbhai        | One week FDP on Micro controllers and embedded Systems through ICT                                                                                                    | NA                                                                 | 700/-                    |
| 2      | Ms. V.G.Nasre            | One week FDP on Micro controllers and embedded Systems through ICT                                                                                                    | NA                                                                 | 700/-                    |
| 3      | Mrs. S.W.Varade          | One week FDP on Virtual Simulation Environment for communication and Embedded System design (VSECESD), RKNEC, Nagpur                                                  | NA                                                                 | 700/-                    |
| 4      | Dr.<br>A.P.Rathkanthiwar | Workshop on "NAAC's Revised<br>Accreditation Framework" at<br>RCOEM, Nagpur                                                                                           | NA                                                                 | 500/-                    |
| 5      | Dr.Yogita Nafde          | Fifth International Symposium on<br>Semiconductor Materials and<br>Devices ISSMD-2018, 30 Nov-2<br>Dec 2018, Visvesvaraya National<br>Institute of Technology, Nagpur | NA                                                                 | 2500/-                   |
| 6      | Mr. V. G.<br>Girhepunje  | International Conference on Recent Innovations in Electrical, Electronics & Communication Engineering – (ICRIEECE)                                                    |                                                                    |                          |
| 7      | Ms.R.Khan                | One week STTP on "Open Source Technologies", RGCER,Nagpur 22/10/18 to 27/10/18                                                                                        | NA                                                                 | 300/-                    |
| 8      | Dr.A.V.Dehankar          | One week STTP on Machine intelliegence apporaches and intelligence, Pallotti COE,Nagpur 26/11/2018 –                                                                  | NA                                                                 | 1500/-                   |