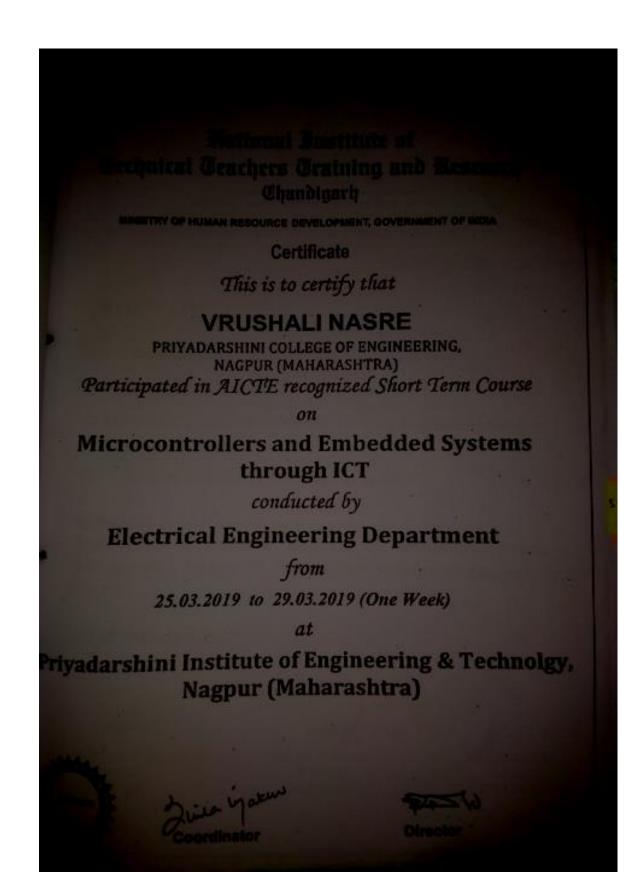

#### **INDEX**

| Sr.NO. | Name of Faculty          | Name of Conference/ Workshop attended for which financial support provided                                                                                            | Name of the professional body for which membership fee is provided | Amount of support in Rs. |
|--------|--------------------------|-----------------------------------------------------------------------------------------------------------------------------------------------------------------------|--------------------------------------------------------------------|--------------------------|
| 1      | Mr.V. V.Panchbhai        | One week FDP on Micro controllers and embedded Systems through ICT                                                                                                    | NA                                                                 | 700/-                    |
| 2      | Ms. V.G.Nasre            | One week FDP on Micro controllers and embedded Systems through ICT                                                                                                    | NA                                                                 | 700/-                    |
| 3      | Mrs. S.W.Varade          | One week FDP on Virtual Simulation Environment for communication and Embedded System design (VSECESD), RKNEC, Nagpur                                                  | NA                                                                 | 700/-                    |
| 4      | Dr.<br>A.P.Rathkanthiwar | Workshop on "NAAC's Revised<br>Accreditation Framework" at<br>RCOEM, Nagpur                                                                                           | NA                                                                 | 500/-                    |
| 5      | Dr.Yogita Nafde          | Fifth International Symposium on<br>Semiconductor Materials and<br>Devices ISSMD-2018, 30 Nov-2<br>Dec 2018, Visvesvaraya National<br>Institute of Technology, Nagpur | NA                                                                 | 2500/-                   |
| 6      | Mr. V. G.<br>Girhepunje  | International Conference on Recent Innovations in Electrical, Electronics & Communication Engineering – (ICRIEECE)                                                    |                                                                    |                          |
| 7      | Ms.R.Khan                | One week STTP on "Open Source Technologies", RGCER,Nagpur 22/10/18 to 27/10/18                                                                                        | NA                                                                 | 300/-                    |
| 8      | Dr.A.V.Dehankar          | One week STTP on Machine intelliegence apporaches and intelligence, Pallotti COE,Nagpur 26/11/2018 –                                                                  | NA                                                                 | 1500/-                   |