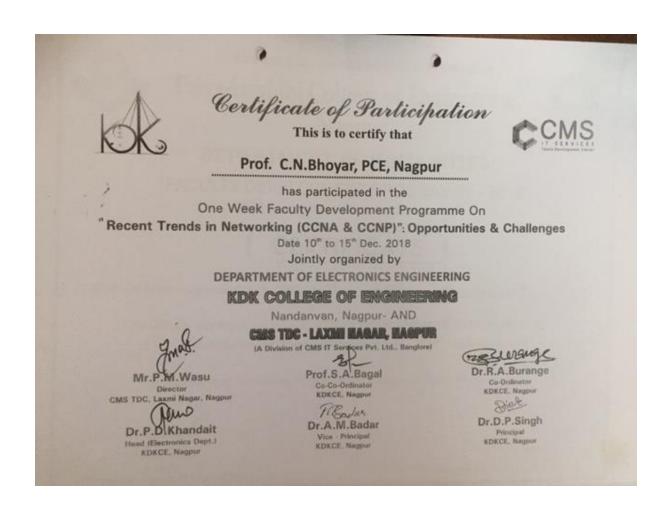

email:principal.pce.ngp@gmail.com, www.pcenagpur.edu.in

|    |                        | 01/12/2018                                                                                                                                    |    |        |
|----|------------------------|-----------------------------------------------------------------------------------------------------------------------------------------------|----|--------|
| 9  | Mr.N.A.Ghodichor       | One Week STTP on "Advanced Trends & Technologies in Wired & Wireless Networks", YCCE 22/4/19 to 27/4/19                                       | NA | 1500/- |
| 10 | Mr. Ravindra<br>Pakade | Internatinal Conference on Multi<br>dimensional role Basic Science in<br>Advance technology, on 14-15<br>December, organised by KDK<br>Nagpur | NA | 3500/- |
| 11 | Ms. Sweety B.<br>Rokde | National workshop on Research<br>methedology and techniques for<br>engineering technology and<br>management, VIT Bhopal                       | NA | 3500/- |
| 12 | Dr.M.V.Vyawahare       | One week STTP on "Recent trends in VLSI Design & Verification "Organised by PIET Nagpur 10-15 Dec 2018                                        | NA | 3000/- |
| 13 | Mr.C.N.Bhoyar          | One week FDP on "Recent trends in networking (CCNA & CCNP):Opportunities & Challenges.                                                        | NA | 1500/- |