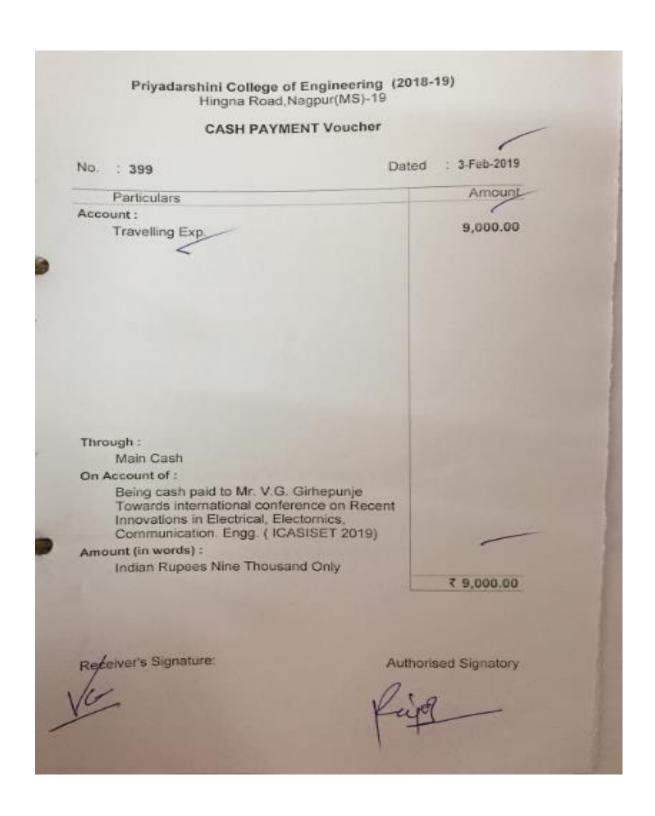

#### **INDEX**

| Sr.NO. | Name of Faculty          | Name of Conference/ Workshop attended for which financial support provided                                                                                            | Name of the professional body for which membership fee is provided | Amount of support in Rs. |
|--------|--------------------------|-----------------------------------------------------------------------------------------------------------------------------------------------------------------------|--------------------------------------------------------------------|--------------------------|
| 1      | Mr.V. V.Panchbhai        | One week FDP on Micro controllers and embedded Systems through ICT                                                                                                    | NA                                                                 | 700/-                    |
| 2      | Ms. V.G.Nasre            | One week FDP on Micro controllers and embedded Systems through ICT                                                                                                    | NA                                                                 | 700/-                    |
| 3      | Mrs. S.W.Varade          | One week FDP on Virtual Simulation Environment for communication and Embedded System design (VSECESD), RKNEC, Nagpur                                                  | NA                                                                 | 700/-                    |
| 4      | Dr.<br>A.P.Rathkanthiwar | Workshop on "NAAC's Revised<br>Accreditation Framework" at<br>RCOEM, Nagpur                                                                                           | NA                                                                 | 500/-                    |
| 5      | Dr.Yogita Nafde          | Fifth International Symposium on<br>Semiconductor Materials and<br>Devices ISSMD-2018, 30 Nov-2<br>Dec 2018, Visvesvaraya National<br>Institute of Technology, Nagpur | NA                                                                 | 2500/-                   |
| 6      | Mr. V. G.<br>Girhepunje  | International Conference on Recent Innovations in Electrical, Electronics & Communication Engineering – (ICRIEECE)                                                    |                                                                    |                          |
| 7      | Ms.R.Khan                | One week STTP on "Open Source Technologies", RGCER,Nagpur 22/10/18 to 27/10/18                                                                                        | NA                                                                 | 300/-                    |
| 8      | Dr.A.V.Dehankar          | One week STTP on Machine intelliegence apporaches and intelligence, Pallotti COE,Nagpur 26/11/2018 –                                                                  | NA                                                                 | 1500/-                   |