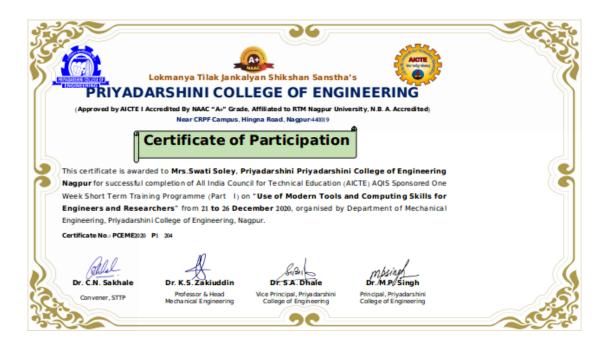

### PRIYADARSHINI COLLEGE OF ENGINEERING

(Approved by AICTE | Accredited By NAAC "A+" Grade | Affiliated to RTM Nagpur University N.B. A. Accredited Departments: Mechanical, Civil, Electrical and Electronics & Tele. | DTE CODE:4123, Near CRPF Campus, Hingna Road, Nagpur:440019)