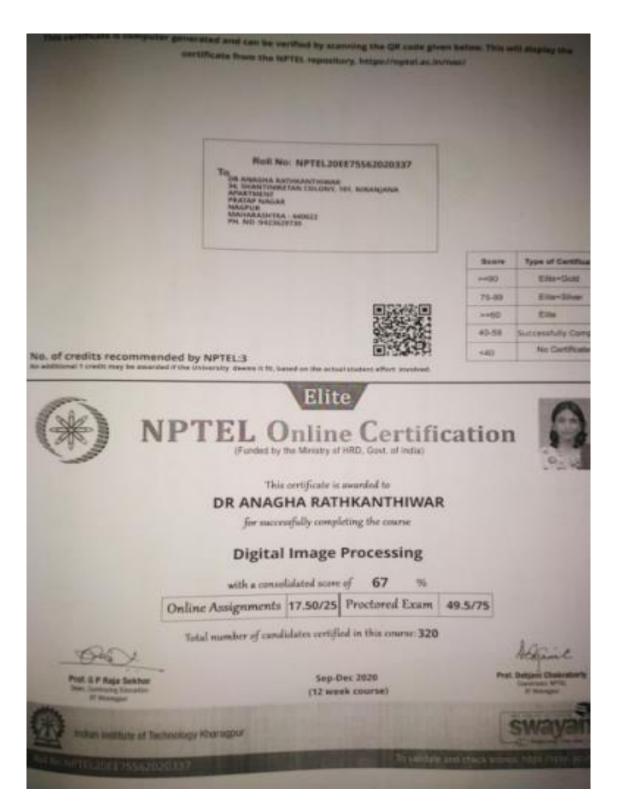

|               |                                                                       | Nagpur                                                                                                                                                                                                                |        |        |
|---------------|-----------------------------------------------------------------------|-----------------------------------------------------------------------------------------------------------------------------------------------------------------------------------------------------------------------|--------|--------|
| 13            | Mrs. P.J.Suryavanshi                                                  | One week STTP on Recent trends and Applications in Digital VLSI Design, IQAC, department of EN, PCE, Nagpur                                                                                                           | NA     | 1000/- |
| 14            | Mrs. S.P.Washimkar                                                    | One week induction program on Environmental Challenges  - Process & Pulp Industry, Government college of engg, Chandrapur.                                                                                            | NA     | 1000/- |
| 15            | $\mathcal{E}$                                                         | 12 week NPTEL course on<br>Digital Image<br>Processing,Sept-Dec 2020                                                                                                                                                  | NA     | 1100/- |
| Rathkanthiwar | 8 week NPTEL Course on<br>"Introduction to Research",<br>Aug-Oct 2021 | NA                                                                                                                                                                                                                    | 1100/- |        |
| 16            | Prof. Sagar Shelare                                                   | International Conference on Industrial and Manufacturing Systems (CIMS-2020), Organized by Deptt of Indutrial & Production Engg. Dr. B. R. Ambedkar national Institute of technology, Jalandhar Punjab, 9-11 Oct 2020 | NA     | 4500/- |
| 17            | Prof. Chetan Tembhurkar                                               | International Conference on Industrial and Manufacturing Systems (CIMS-2020), Organized by Deptt of Indutrial & Production Engg. Dr. B. R. Ambedkar national Institute of technology, Jalandhar Punjab, 9-11 Oct 2020 | NA     | 4500/- |
|               |                                                                       | International Conference On<br>Additive Manufacturing -AM<br>Industry Summit, 3-4 March<br>2021 by ASME                                                                                                               | NA     | 4000/- |
| 18            | Dr.A.B.Jirapure                                                       | One week online FDP on "Image & video processing Techniques using python programming" 15-19 june 2020, Horizon college of                                                                                             | NA     | 200/-  |