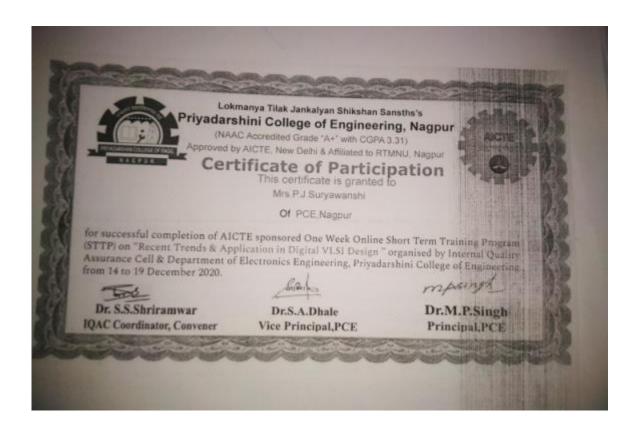

Near CRPF Campus, Hingna Road, Nagpur-440 019, Maharashtra (India) Phone: 07104 – 236381, 237307, Fax: 07104 – 237681 email: principal.pce.ngp@gmail.com, www.pcenagpur.edu.in

|    |                              | (29/4/21-1/5/21)                                                                                                                                                                 |    |        |
|----|------------------------------|----------------------------------------------------------------------------------------------------------------------------------------------------------------------------------|----|--------|
| 5  | Dr. Prashant T Dhorabe       | Three Days Faculty Development Program on "Application of Machine Learning Tools in Civil Engineering" organized by Priyadrshini College of Engineering, Nagpur (29/4/21-1/5/21) | NA | 1000/- |
| 6  | Dr.Sarika Modak              | Three Days Faculty Development Program on "Application of Machine Learning Tools in Civil Engineering" organized by Priyadrshini College of Engineering, Nagpur (29/4/21-1/5/21) | NA | 1000/- |
| 7  | Dr.Roman Janbandhu           | One day Faculty Orientation Programme on "Indian Culture and Constitution" organised by Department of Humanities in association with RTMNU(25/5/21)                              | NA | 1000/- |
| 8  | Shakuntala Yadav             | One day Faculty Orientation Programme on "Indian Culture and Constitution" organised by Department of Humanities in association with RTMNU(25/5/21)                              | NA | 1000/- |
| 9  | Dr.Manish Tongo              | One day Faculty Orientation Programme on "Indian Culture and Constitution" organised by Department of Humanities in association with RTMNU(25/5/21)                              | NA | 1000/- |
| 10 | Ms. Archana P<br>charkhawala | 12 week NPTEL course on "Introduction to Internet of Things", July-Oct 2021                                                                                                      | NA | 1000/- |
| 11 | Mrs. Y.A.Nafde               | 8 week NPTEL Course on<br>Millimeter wave technology                                                                                                                             | NA | 1000/- |
| 12 | Mr.O.G.Hastak                | Two week FDP Python + Machine Learning, Department of ET, PCE and APS Microtech Pvt. Ltd.                                                                                        | NA | 1000/- |

|               |                                                                       | Nagpur                                                                                                                                                                                                                |        |        |
|---------------|-----------------------------------------------------------------------|-----------------------------------------------------------------------------------------------------------------------------------------------------------------------------------------------------------------------|--------|--------|
| 13            | Mrs. P.J.Suryavanshi                                                  | One week STTP on Recent trends and Applications in Digital VLSI Design, IQAC, department of EN, PCE, Nagpur                                                                                                           | NA     | 1000/- |
| 14            | Mrs. S.P.Washimkar                                                    | One week induction program on Environmental Challenges  - Process & Pulp Industry, Government college of engg, Chandrapur.                                                                                            | NA     | 1000/- |
| 15            | $\mathcal{E}$                                                         | 12 week NPTEL course on<br>Digital Image<br>Processing,Sept-Dec 2020                                                                                                                                                  | NA     | 1100/- |
| Rathkanthiwar | 8 week NPTEL Course on<br>"Introduction to Research",<br>Aug-Oct 2021 | NA                                                                                                                                                                                                                    | 1100/- |        |
| 16            | Prof. Sagar Shelare                                                   | International Conference on Industrial and Manufacturing Systems (CIMS-2020), Organized by Deptt of Indutrial & Production Engg. Dr. B. R. Ambedkar national Institute of technology, Jalandhar Punjab, 9-11 Oct 2020 | NA     | 4500/- |
| 17            | Prof. Chetan Tembhurkar                                               | International Conference on Industrial and Manufacturing Systems (CIMS-2020), Organized by Deptt of Indutrial & Production Engg. Dr. B. R. Ambedkar national Institute of technology, Jalandhar Punjab, 9-11 Oct 2020 | NA     | 4500/- |
|               |                                                                       | International Conference On<br>Additive Manufacturing -AM<br>Industry Summit, 3-4 March<br>2021 by ASME                                                                                                               | NA     | 4000/- |
| 18            | Dr.A.B.Jirapure                                                       | One week online FDP on "Image & video processing Techniques using python programming" 15-19 june 2020, Horizon college of                                                                                             | NA     | 200/-  |