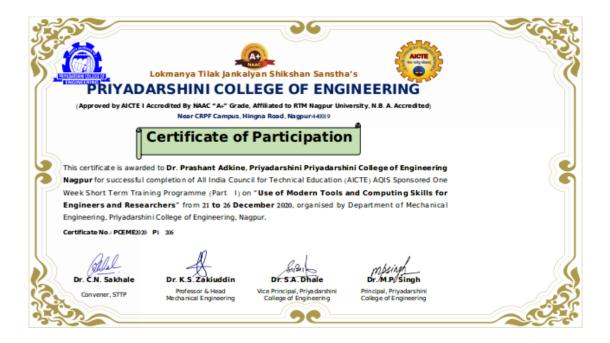

V.S.Vairagade Co-cordinator Civil Engg. Department

V. S. Ghutke Co-ordinator Civil Engg. Department

**Dr. S. A. Dhale** Vice Principal & Head Civil Engg. Department

Dr. M. P. Singh Principal PCE,Nagpur

(Recognised by A.I.C.T.E., New Delhi & Govt. of Maharashtra, Affiliated to R.T.M.Nagpur University)
Near CRPF Campus, Hingna Road, Nagpur-440 019, Maharashtra (India)