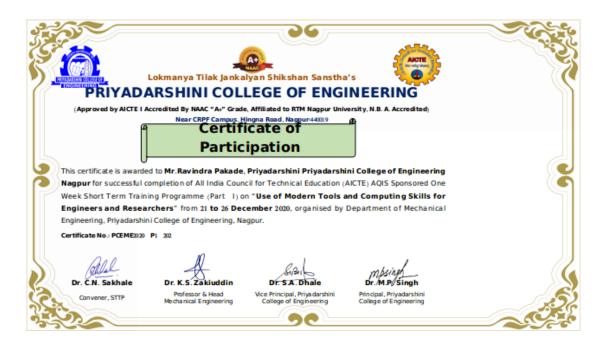

Near CRPF Campus, Hingna Road, Nagpur-440 019, Maharashtra (India) Phone: 07104 – 236381, 237307, Fax: 07104 – 237681 email: principal.pce.ngp@gmail.com, www.pcenagpur.edu.in

|    |                        | engg., Bangluru                                                                                                                                                                                                                                                                                                                            |                                             |        |
|----|------------------------|--------------------------------------------------------------------------------------------------------------------------------------------------------------------------------------------------------------------------------------------------------------------------------------------------------------------------------------------|---------------------------------------------|--------|
| 19 | Mrs. Y.A.Nafde         | 8 week NPTEL Course on<br>Millimeter wave technology,<br>Sep-Nov 2020                                                                                                                                                                                                                                                                      | NA                                          | 1100/- |
| 20 | Dr.K.B.Porate          | One day Webinar on NAAC ASSESSMENT AND GUIDELINES IN POST COVID-19 at Priyadarshini College of Engineering Nagpur                                                                                                                                                                                                                          | NA                                          | 750/-  |
| 21 | Dr.(Mrs.)M.V.Vyawahare | Online training workshop on "Innovative Experimentation in Electronics" organized by Deptt of E &T Engg, SVPCE&T,Nagpur 7-9 Sept 2020                                                                                                                                                                                                      | NA                                          | 600/-  |
| 22 | Dr. Manisha Joshi      | Presented paper entitled "Synthesis of Novel adheshive for Bamboo Journey and comparison of its Mechanical Properties with adhesive available in Market", on 27 <sup>th—</sup> 28 <sup>th</sup> November, 2020 organised by Tulsiramji Gaikwad-Patil College of Engg. & Technology, Nagpur in collaboration with SEGi University, Malaysia | Nil                                         | 1500/- |
|    |                        | <b>J</b> ,                                                                                                                                                                                                                                                                                                                                 | Institute of<br>Scholars,<br>Febraury, 2021 | 5000/- |
| 23 | Dr. Kalpana Lokhande   | Presented a paper entitled, " Analytical Study on Impact strength of Steel Fibered Reinforced Concrete" on 5 <sup>th</sup> - 6 <sup>th</sup> Febraury 2021 organised by GH Raisoni, Nagpur, in International Conference on Research Frointier in Sciences                                                                                  | Nil                                         | 4000/- |
| 24 | Mr.Ravindra Pakade     | Use of Modern Tools and<br>Computing Skills for<br>Engineers and Researchers,<br>organized by Department of<br>Mechanical Engineering, PCE                                                                                                                                                                                                 | NA                                          | 1000/- |

|    |                       | Use of Modern Tools and                         |      |        |
|----|-----------------------|-------------------------------------------------|------|--------|
| 25 | Dr.Priyanka Warnekar  | Computing Skills for Engineers and Researchers, | NA   | 1000/- |
| 23 | Di.i iiyanka wamekai  | organized by Department of                      | IVA  | 1000/- |
|    |                       | Mechanical Engineering, PCE                     |      |        |
|    |                       | Use of Modern Tools and                         |      |        |
|    |                       |                                                 |      |        |
| 26 | Da Carroti Color      | Computing Skills for                            | NI A | 1000/  |
| 26 | Dr.Swati Soley        | Engineers and Researchers,                      | NA   | 1000/- |
|    |                       | organized by Department of                      |      |        |
|    |                       | Mechanical Engineering, PCE                     |      |        |
|    |                       | Use of Modern Tools and                         |      |        |
|    |                       | Computing Skills for                            |      |        |
| 27 | Mrs.Shakuntala Yadav  | Engineers and Researchers,                      | NA   | 1000/- |
|    |                       | organized by Department of                      |      |        |
|    |                       | Mechanical Engineering, PCE                     |      |        |
|    |                       | Use of Modern Tools and                         |      |        |
|    |                       | Computing Skills for                            |      |        |
| 28 | Dr.Prashnat M. Adkine | Engineers and Researchers,                      | NA   | 1000/- |
|    |                       | organized by Department of                      |      |        |
|    |                       | Mechanical Engineering, PCE                     |      |        |