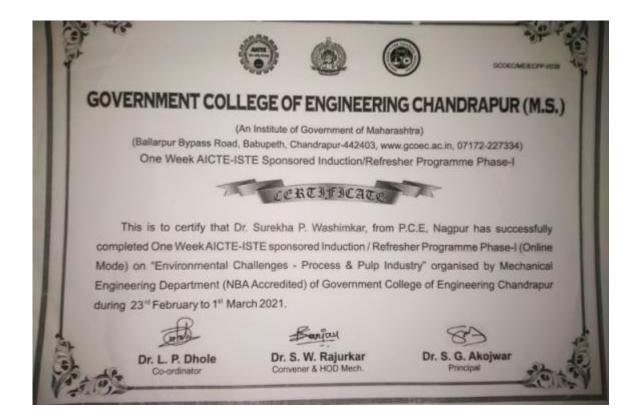

|               |                                                                       | Nagpur                                                                                                                                                                                                                |        |        |
|---------------|-----------------------------------------------------------------------|-----------------------------------------------------------------------------------------------------------------------------------------------------------------------------------------------------------------------|--------|--------|
| 13            | Mrs. P.J.Suryavanshi                                                  | One week STTP on Recent trends and Applications in Digital VLSI Design, IQAC, department of EN, PCE, Nagpur                                                                                                           | NA     | 1000/- |
| 14            | Mrs. S.P.Washimkar                                                    | One week induction program on Environmental Challenges  - Process & Pulp Industry, Government college of engg, Chandrapur.                                                                                            | NA     | 1000/- |
| 15            | $\mathcal{E}$                                                         | 12 week NPTEL course on<br>Digital Image<br>Processing,Sept-Dec 2020                                                                                                                                                  | NA     | 1100/- |
| Rathkanthiwar | 8 week NPTEL Course on<br>"Introduction to Research",<br>Aug-Oct 2021 | NA                                                                                                                                                                                                                    | 1100/- |        |
| 16            | Prof. Sagar Shelare                                                   | International Conference on Industrial and Manufacturing Systems (CIMS-2020), Organized by Deptt of Indutrial & Production Engg. Dr. B. R. Ambedkar national Institute of technology, Jalandhar Punjab, 9-11 Oct 2020 | NA     | 4500/- |
| 17            | Prof. Chetan Tembhurkar                                               | International Conference on Industrial and Manufacturing Systems (CIMS-2020), Organized by Deptt of Indutrial & Production Engg. Dr. B. R. Ambedkar national Institute of technology, Jalandhar Punjab, 9-11 Oct 2020 | NA     | 4500/- |
|               |                                                                       | International Conference On<br>Additive Manufacturing -AM<br>Industry Summit, 3-4 March<br>2021 by ASME                                                                                                               | NA     | 4000/- |
| 18            | Dr.A.B.Jirapure                                                       | One week online FDP on "Image & video processing Techniques using python programming" 15-19 june 2020, Horizon college of                                                                                             | NA     | 200/-  |