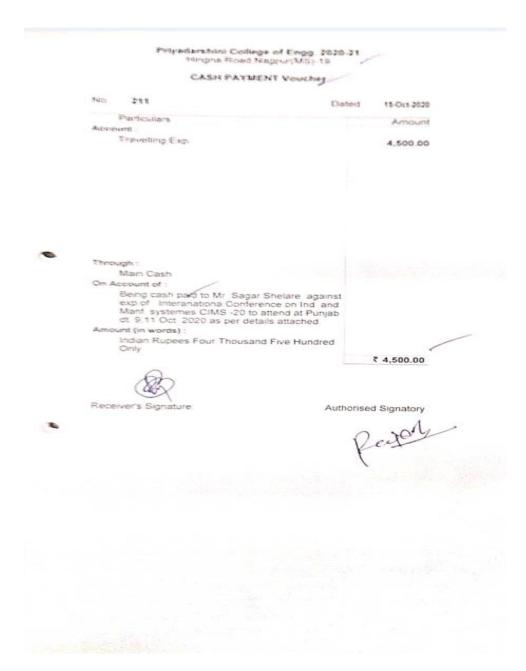

### CASH PAYMENT Voucher

 No. : 211
 Dated : 15-0ct-2020

 Particulars
 Amount

 Account :
 Travelling Exp.
 4,500.00

Through:

Main Cash

On Account of :

Being cash paid to Mr. Chetan Tembhurkar against exp.of Interanationa Conference on Ind. and Manf. systemes CIMS -20 to attend at Punjab dt. 9,11 Oct. 2020 as per details attached.

Amount (in words):

Indian Rupees Four Thousand Five Hundred Only

₹ 4,500:00

Receiver's Signature:

Authorised Signatory

Rajod

PRIYADARSHINI COLLEGE OF ENGINEERING
(Recognised by A.I.C.T.E., New Delhi & Govt. of Maharashtra, Affiliated to R.T.M.Nagpur University)
Near CRPF Campus, Hingna Road, Nagpur-440 019, Maharashtra (India)