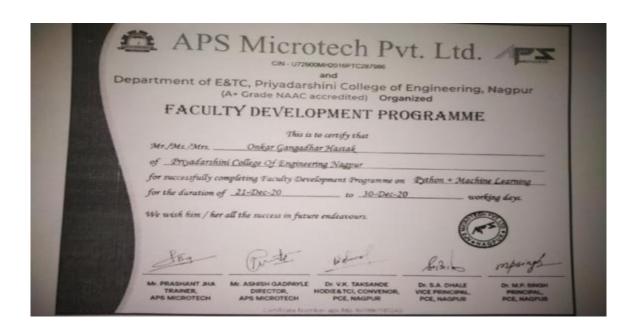

|               |                                                                       | Nagpur                                                                                                                                                                                                                |        |        |
|---------------|-----------------------------------------------------------------------|-----------------------------------------------------------------------------------------------------------------------------------------------------------------------------------------------------------------------|--------|--------|
| 13            | Mrs. P.J.Suryavanshi                                                  | One week STTP on Recent trends and Applications in Digital VLSI Design, IQAC, department of EN, PCE, Nagpur                                                                                                           | NA     | 1000/- |
| 14            | Mrs. S.P.Washimkar                                                    | One week induction program on Environmental Challenges  - Process & Pulp Industry, Government college of engg, Chandrapur.                                                                                            | NA     | 1000/- |
| 15            | $\mathcal{E}$                                                         | 12 week NPTEL course on<br>Digital Image<br>Processing,Sept-Dec 2020                                                                                                                                                  | NA     | 1100/- |
| Rathkanthiwar | 8 week NPTEL Course on<br>"Introduction to Research",<br>Aug-Oct 2021 | NA                                                                                                                                                                                                                    | 1100/- |        |
| 16            | Prof. Sagar Shelare                                                   | International Conference on Industrial and Manufacturing Systems (CIMS-2020), Organized by Deptt of Indutrial & Production Engg. Dr. B. R. Ambedkar national Institute of technology, Jalandhar Punjab, 9-11 Oct 2020 | NA     | 4500/- |
| 17            | Prof. Chetan Tembhurkar                                               | International Conference on Industrial and Manufacturing Systems (CIMS-2020), Organized by Deptt of Indutrial & Production Engg. Dr. B. R. Ambedkar national Institute of technology, Jalandhar Punjab, 9-11 Oct 2020 | NA     | 4500/- |
|               |                                                                       | International Conference On<br>Additive Manufacturing -AM<br>Industry Summit, 3-4 March<br>2021 by ASME                                                                                                               | NA     | 4000/- |
| 18            | Dr.A.B.Jirapure                                                       | One week online FDP on "Image & video processing Techniques using python programming" 15-19 june 2020, Horizon college of                                                                                             | NA     | 200/-  |