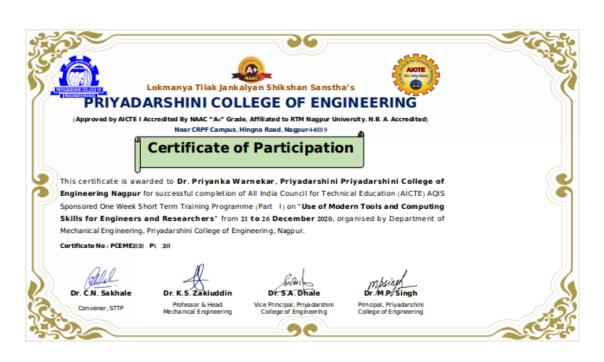

|    |                       | Use of Modern Tools and                         |      |        |
|----|-----------------------|-------------------------------------------------|------|--------|
| 25 | Dr.Priyanka Warnekar  | Computing Skills for Engineers and Researchers, | NA   | 1000/- |
| 23 | Di.i iiyanka wamekai  | organized by Department of                      | IVA  | 1000/- |
|    |                       | Mechanical Engineering, PCE                     |      |        |
|    |                       | Use of Modern Tools and                         |      |        |
|    |                       |                                                 |      |        |
| 26 | Da Carroti Color      | Computing Skills for                            | NI A | 1000/  |
| 26 | Dr.Swati Soley        | Engineers and Researchers,                      | NA   | 1000/- |
|    |                       | organized by Department of                      |      |        |
|    |                       | Mechanical Engineering, PCE                     |      |        |
|    |                       | Use of Modern Tools and                         |      |        |
|    |                       | Computing Skills for                            |      |        |
| 27 | Mrs.Shakuntala Yadav  | Engineers and Researchers,                      | NA   | 1000/- |
|    |                       | organized by Department of                      |      |        |
|    |                       | Mechanical Engineering, PCE                     |      |        |
|    |                       | Use of Modern Tools and                         |      |        |
|    |                       | Computing Skills for                            |      |        |
| 28 | Dr.Prashnat M. Adkine | Engineers and Researchers,                      | NA   | 1000/- |
|    |                       | organized by Department of                      |      |        |
|    |                       | Mechanical Engineering, PCE                     |      |        |