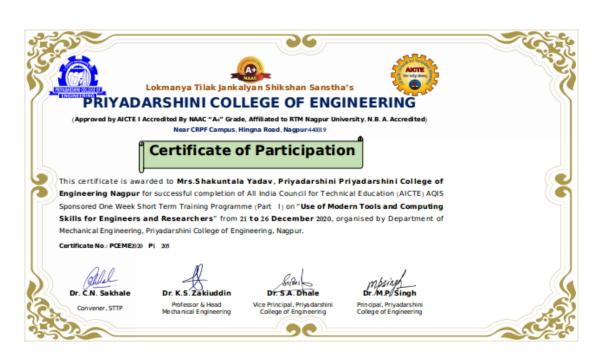

### CERTIFICATE OF PARTICIPATION

This is to certify that, Dr. Prashant T Dhorabe from Priyadarshini Collee of Engineering, Nagpur has participated in three days Faculty Development Programme on "Application of machine learning Tools in Civil Engineering" organized by the Department of Civil Engineering, Priyadarshini College of Engineering, Nagpur in collaboration with Er. Swaaruup Gandewar, Founder GTGP Nagpur, from 29th April to 1st May, 2021.