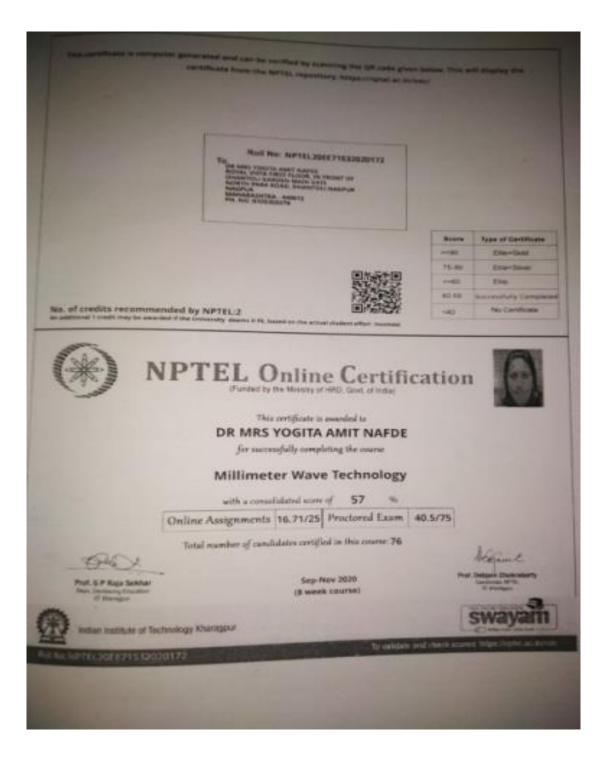

Near CRPF Campus, Hingna Road, Nagpur-440 019, Maharashtra (India) Phone: 07104 – 236381, 237307, Fax: 07104 – 237681 email: principal.pce.ngp@gmail.com, www.pcenagpur.edu.in

|    |                              | (29/4/21-1/5/21)                                                                                                                                                                 |    |        |
|----|------------------------------|----------------------------------------------------------------------------------------------------------------------------------------------------------------------------------|----|--------|
| 5  | Dr. Prashant T Dhorabe       | Three Days Faculty Development Program on "Application of Machine Learning Tools in Civil Engineering" organized by Priyadrshini College of Engineering, Nagpur (29/4/21-1/5/21) | NA | 1000/- |
| 6  | Dr.Sarika Modak              | Three Days Faculty Development Program on "Application of Machine Learning Tools in Civil Engineering" organized by Priyadrshini College of Engineering, Nagpur (29/4/21-1/5/21) | NA | 1000/- |
| 7  | Dr.Roman Janbandhu           | One day Faculty Orientation Programme on "Indian Culture and Constitution" organised by Department of Humanities in association with RTMNU(25/5/21)                              | NA | 1000/- |
| 8  | Shakuntala Yadav             | One day Faculty Orientation Programme on "Indian Culture and Constitution" organised by Department of Humanities in association with RTMNU(25/5/21)                              | NA | 1000/- |
| 9  | Dr.Manish Tongo              | One day Faculty Orientation Programme on "Indian Culture and Constitution" organised by Department of Humanities in association with RTMNU(25/5/21)                              | NA | 1000/- |
| 10 | Ms. Archana P<br>charkhawala | 12 week NPTEL course on "Introduction to Internet of Things", July-Oct 2021                                                                                                      | NA | 1000/- |
| 11 | Mrs. Y.A.Nafde               | 8 week NPTEL Course on<br>Millimeter wave technology                                                                                                                             | NA | 1000/- |
| 12 | Mr.O.G.Hastak                | Two week FDP Python + Machine Learning, Department of ET, PCE and APS Microtech Pvt. Ltd.                                                                                        | NA | 1000/- |