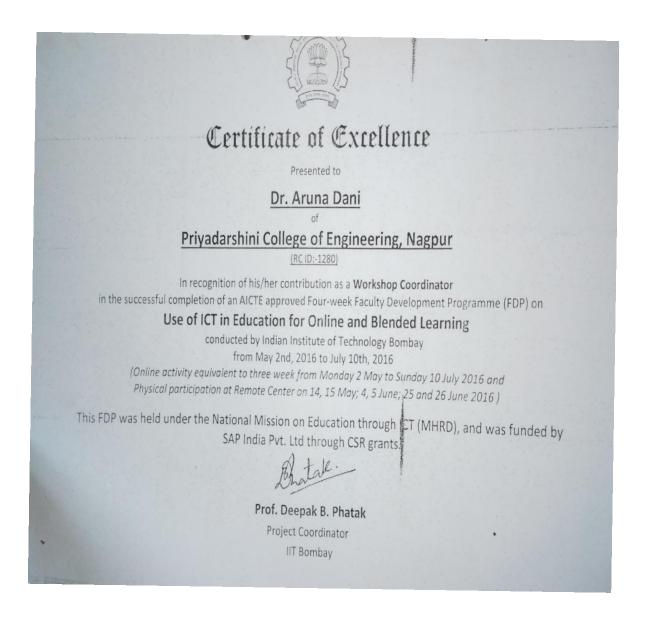

Prof. Shalaka Ragit, Prof Krutika Sapkal Event Coordinator

-

Dr. (Mrs) N.M. Thakare HOD.,CT **3.AICTE** approved 4 week FDP on "Use of ICT in Education for Online and Blended Learning" conducted by IIT Mumbai (Remote Center)