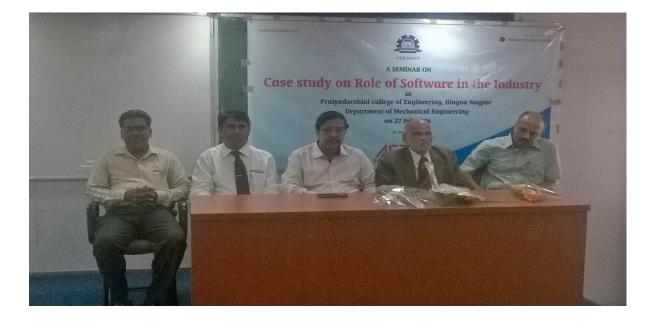

### 6.FDP On Topic "Case Study of Application of Software In Industry"

## FDP on "Case Study Of Application Of Software In Industry"

27 February ,2017