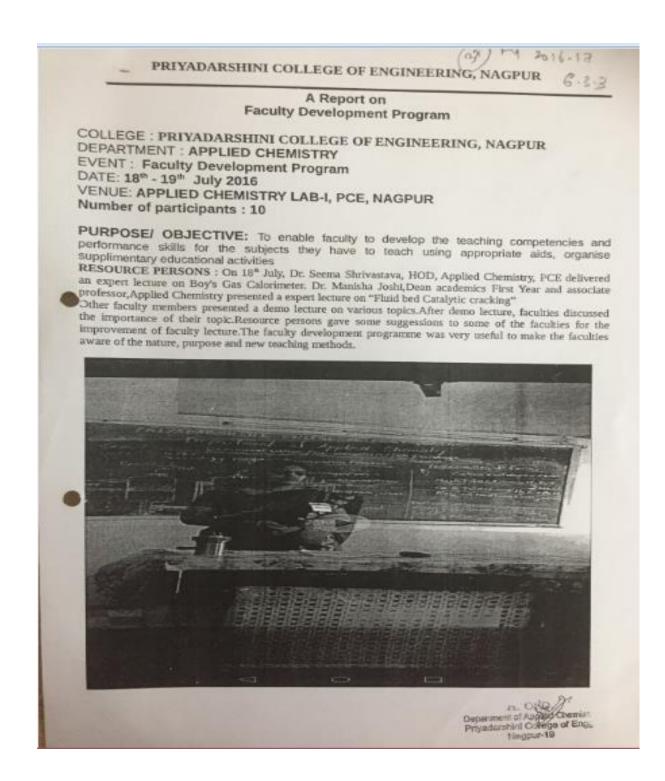

6.3.3 Average number of professional development /administrative training programs organized by the institution for teaching and non teaching staff during the last five years

### INDEX

| Sr.<br>No. | Dates (from-<br>to) (DD-<br>MM-YYYY) | Title of the professional development<br>program organized for teaching staff                                                           | Titleoftheadministrativetrainingprogramorganizedfornon-teachingstaff                                                          | No. of<br>particip<br>ants |
|------------|--------------------------------------|-----------------------------------------------------------------------------------------------------------------------------------------|-------------------------------------------------------------------------------------------------------------------------------|----------------------------|
| 1          | 7/04/2017 to 08/04/2017              | National Conference on "Recent Trends<br>in Computer Science and Information<br>Technology 2017"                                        |                                                                                                                               | 52                         |
| 2          | 15/12/2017 to<br>17/12/2017          | Three Days Workshop on "Research<br>Documentation Using Latex"                                                                          | Three Days Workshop<br>on "Research<br>Documentation Using<br>Latex".                                                         | 38+23                      |
| 3          | 2/05/2016 to<br>10/07/2016           | AICTE approved 4 week FDP on "Use<br>of ICT in Education for Online and<br>Blended Learning" conducted by IIT<br>Mumbai (Remote Center) |                                                                                                                               | 10                         |
| 4          | 27/01/17 to<br>04/02/2017            | One week STTP on "CMOS, Mixed<br>Signal and Radio Frequency VLSI<br>Design"                                                             |                                                                                                                               | 45                         |
| 5          | 13/06/16 to<br>18/06/16              | One week STTP on "Advanced Electrical Drives and its Applications.                                                                      |                                                                                                                               | 52                         |
| 6          | 27/02/2017                           | FDP On Topic "Case Study of<br>Application of Software In Industry"                                                                     |                                                                                                                               | 45                         |
| 7          | 11-08-2016                           |                                                                                                                                         | Training Program for<br>Supporting staff on<br>"Working of Various<br>Measurement Systems"<br>(MMM LAB)                       | 7                          |
| 8          | 30/04/2017                           |                                                                                                                                         | Training Program for<br>Supporting staff on<br>"Working of Polishing<br>and Universal Grinding<br>Machine"(Metallurgy<br>LAB) | 6                          |
| 9          | 10/03/2017 to<br>11/03/2017          | National conference on "Innovation in<br>Construction Technology For<br>Sustainable Development"- Cynosure-<br>17                       |                                                                                                                               | 15                         |
| 10         | 4/12/2016 to 11/12/2016              | Faculty Lecture Presentations<br>(Orientation Program)                                                                                  |                                                                                                                               | 16                         |
| 11         | 21/12/2016-<br>27/12/2016            | One week Workshop/ FDP on<br>"Teaching Learning Methodology"                                                                            |                                                                                                                               | 11                         |
| 12         | 21/08/2016 -<br>21/08/2016           | One day Workshop on "Non<br>Destructive Testing"                                                                                        |                                                                                                                               | 6                          |
| 13         | 15/12/2016 to<br>17/12/2016          |                                                                                                                                         | Threee Day Workshop<br>on "Hardware and                                                                                       | 54                         |

|    |                             |                                                                                  | Networking"                                             |    |
|----|-----------------------------|----------------------------------------------------------------------------------|---------------------------------------------------------|----|
| 14 | 18/07/2016 to<br>19/07/2016 | Faculty Development Programme on<br>"Modern Teaching Tools and<br>Methodologies" |                                                         | 10 |
| 15 | 12/12/2016 to<br>17/12/2016 | One week Faculty Lecture Presentations<br>(Orientation Program)                  |                                                         | 14 |
| 16 | 08-07-2016                  | Orientation program "Quest for Best (Q4B)-2017" for junior faculty               |                                                         | 4  |
| 17 | 10-09-2016                  |                                                                                  | How to use Lubuntu<br>software an d its<br>applications | 11 |