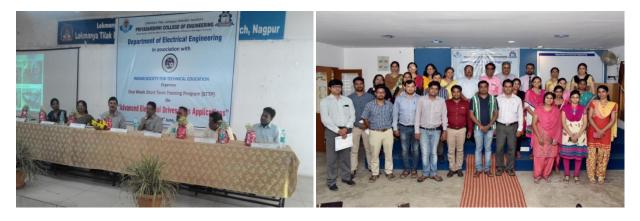

### 5.One week STTP on "Advanced Electrical Drives and its Applications.

#### A Report on

#### One week ISTE Approved STTP on

#### "Advanced Electrical Drives and its Applications"

#### 13.6.16 to 18.6.16

Venue: Department of Electrical Engineering, PCE, Nagpur

Convenor: Dr.(Mrs). S.P.Muley

Co-ordinators: Prof. P.S. Gotekar, Prof. C.S. Kamble