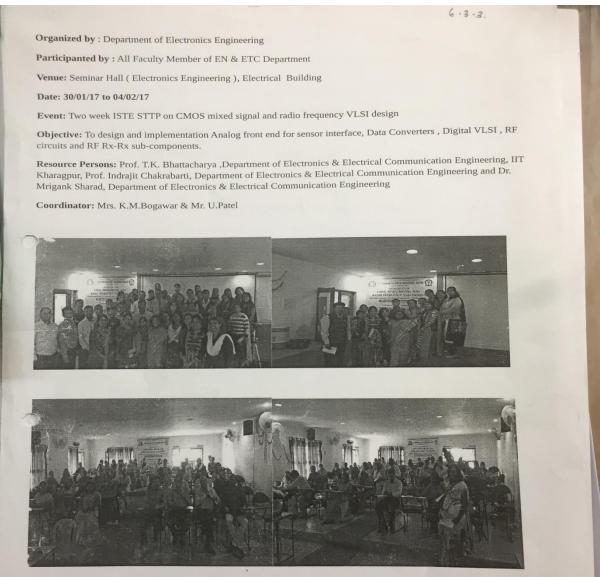

#### 4.One week STTP on "CMOS, Mixed Signal and Radio Frequency VLSI Design"

**Remark:** All Faculty Member were benefited with the knowledge shared by Prof. T.K. Bhattacharya, Prof. Indrajit Chakrabarti and Dr. Mrigank Sharad