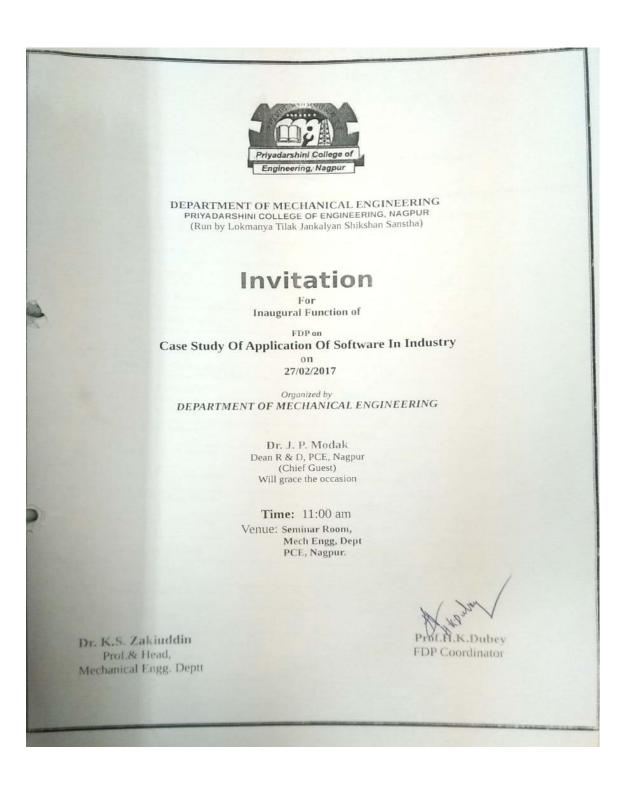

### 6.FDP On Topic "Case Study of Application of Software In Industry"

## FDP on "Case Study Of Application Of Software In Industry"

27 February ,2017