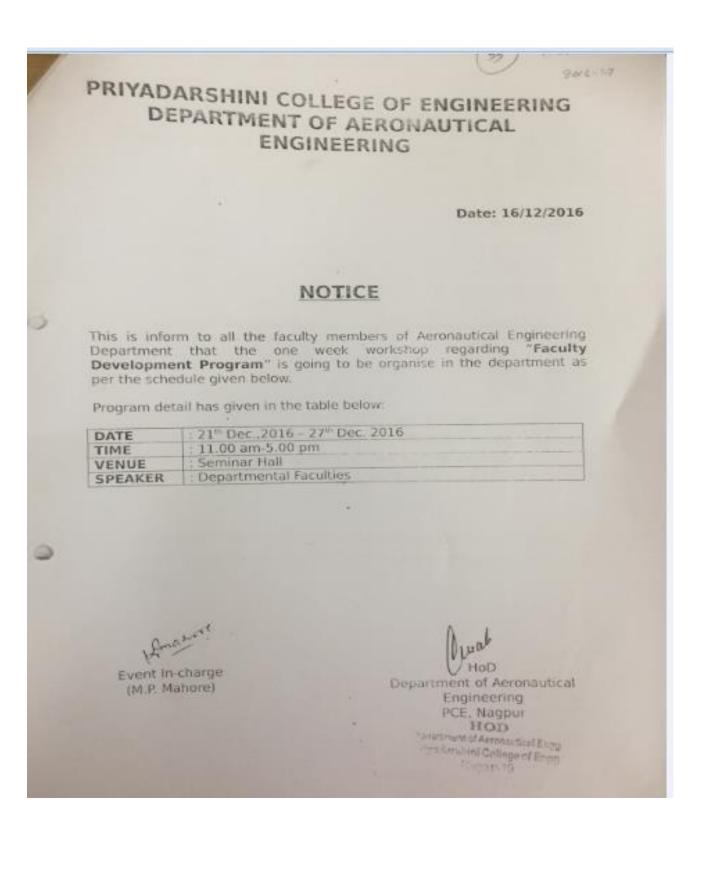

6.3.3 Average number of professional development /administrative training programs organized by the institution for teaching and non teaching staff during the last five years

### 2. Three Days Workshop on "Research Documentation Using Latex"

Priyadarshini College of Engineering, Nagpur Department of Computer Technology NOTICE Date: 13/12/2016 All the Non Teaching Staff members are hereby informed that Department of Computer Technology is Organizing a Three Day Workshop on "Research Documentation using LATEX". This workshop will be held on the 15<sup>th</sup>, 16<sup>th</sup> and 17<sup>th</sup> Dec 2016 at PL-II Lab First Floor IT Building. It is a request that all of you attend the same and take full advantage of the workshop. 10 Dr. N. M. Thakare Prof. Shalaka Ragit /Prof. K. Sapkal HOD, CT **Event Coordinators** 