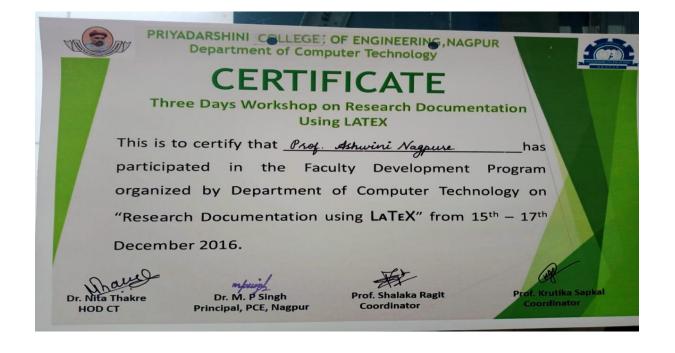

### 2. Three Days Workshop on "Research Documentation Using Latex"

Priyadarshini College of Engineering, Nagpur Department of Computer Technology NOTICE Date: 13/12/2016 All the Non Teaching Staff members are hereby informed that Department of Computer Technology is Organizing a Three Day Workshop on "Research Documentation using LATEX". This workshop will be held on the 15<sup>th</sup>, 16<sup>th</sup> and 17<sup>th</sup> Dec 2016 at PL-II Lab First Floor IT Building. It is a request that all of you attend the same and take full advantage of the workshop. 10 Dr. N. M. Thakare Prof. Shalaka Ragit /Prof. K. Sapkal HOD, CT **Event Coordinators** 

#### Convener

Dr. (Mrs.) Nita M. Thakre, (Head of the Department of Computer Technology)

#### Coordinators

Prof. Shalaka Ragit,(Dept. of Computer Technology)
 Prof. Krutika Sapkal, (Dept. of Computer Technology)

| Registration Form                                                                                                                                                                                |       |
|--------------------------------------------------------------------------------------------------------------------------------------------------------------------------------------------------|-------|
| THREE DAYS WORKSHOP ON RESEARCH DOCUMENTATIO<br>USING LATEX                                                                                                                                      | л     |
| 15-17 December 2016                                                                                                                                                                              |       |
| Name: Kishar A. Dongazioaz                                                                                                                                                                       |       |
| Designation: Assistant Professor                                                                                                                                                                 |       |
| Department: Computes Technology                                                                                                                                                                  |       |
| Qualification: M-Jech ((NIS)                                                                                                                                                                     |       |
| Experience in years: 2.5 yest.                                                                                                                                                                   |       |
| Experience in Years:                                                                                                                                                                             |       |
| Address: PCE, Nagpuz                                                                                                                                                                             |       |
| Mobile No: 9404315463                                                                                                                                                                            |       |
| E-Mail:                                                                                                                                                                                          | com   |
| he details furnished above are true to the best of<br>nowledge. I agree to abide by the rules and regula<br>overning the course. If selected, I shall attend the Work<br>or the entire duration. | tions |
| Place: PCE, Nagpus for Jaeneer                                                                                                                                                                   |       |
| Date: 14/12/2016 Signature of applicant                                                                                                                                                          |       |
| Last Date of registration: 14 <sup>th</sup> Dec. 2016                                                                                                                                            |       |
| Contact: +91 8485866492, +91 9822864071                                                                                                                                                          |       |