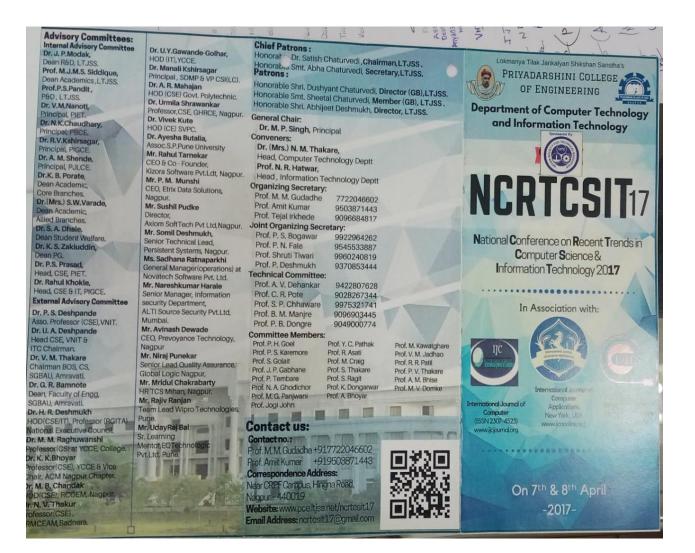

### 1.National Conference on Recent Trends in Computer Science and Information Technology 2017

# Invitation

LIJSS's Priyadarshini College of Engineering, Nagpur The Management,Principal,Faculties & Students cordially invite you for the inaugural ceremony of National Conference

On

Recent Trends in Computer Science & Information Technology 2017 Sponsored by

Organized by Department of Computer Technology and Information Technology

At the hands of Chief Guest Dr. Syed Rizwan Ahmad President, Q M Computech Pvt. Ltd, Nagpur.

Guest of Honors

Mr. Avinash D. Dewade CEO, Prevoyance Technologies, Nagpur. Mr. Neeraj Punekar Senior Lead Quality Assurance, Global Logic, Nagpur

Keynote Speaker Dr. M.B.Chandak HoD(CSE), RCOEM, Nagpur

In the gracious presence of Mr. Abhijeet Deshmukh President,NCRTCSIT-17 Director,LTJSS,Nagpur

Dr. M. P. Singh Principal PCE, Nagpur General Chair-NCRTCSIT-17 Dr. (Mrs.)S.W.Varade Dean Academics,Allied Branches,PCE,Nagpur

Dr. (Mrs.)Nita M. Thakare Convener & HoD (CT) Prof.(Mrs.)Nikita Hatwar Convener & HoD (IT)

Venue : T&P Seminar Hall Date: April 08,2017, Time : 11:00 am