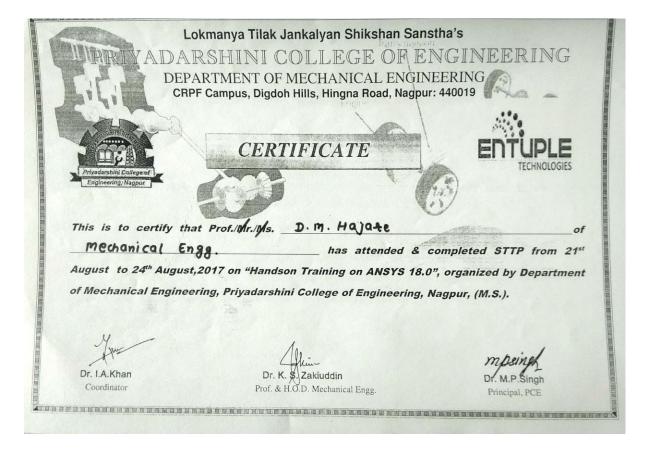

| 07 | Prof. D. M. Hajare   | One week STTP On "Handson<br>Training on ANSYS 18.0", Organized<br>by Mechanical Engg Deptt, PCE                                                                | 21/08/2017 -24/08/ 2017 |
|----|----------------------|-----------------------------------------------------------------------------------------------------------------------------------------------------------------|-------------------------|
| 08 | Dr. M. S. Giripunje  | One week short term training program<br>on "Improvement in teaching<br>competencies using innovative<br>techniques", Organized by<br>Mechanical Engg Deptt, PCE | 23/04/2018 –27/04/ 2018 |
| 09 | Prof. A. S. Nilewar  | One week STTP On "Handson<br>Training on ANSYS 18.0", Organized<br>by Mechanical Engg Deptt, PCE                                                                | 21/08/2017 -24/08/ 2017 |
| 10 | Prof. L. D. Gabhane  | One week STTP On "Handson<br>Training on ANSYS 18.0", Organized<br>by Mechanical Engg Deptt, PCE                                                                | 21/08/2017 -24/08/ 2017 |
| 11 | Prof. S. B. Jawlekar | One week STTP On "Handson<br>Training on ANSYS 18.0", Organized<br>by Mechanical Engg Deptt, PCE                                                                | 21/08/2017 -24/08/ 2017 |
| 12 | Prof. P. T. Date     | One week STTP On "Handson<br>Training on ANSYS 18.0", Organized<br>by Mechanical Engg Deptt, PCE                                                                | 21/08/2017 -24/08/ 2017 |
| 13 | Prof. P. V. Jhadav   | One week STTP On "Handson<br>Training on ANSYS 18.0", Organized<br>by Mechanical Engg Deptt, PCE                                                                | 21/08/2017 -24/08/ 2017 |
| 14 | Prof. S. G. Ughade   | One week STTP On "Handson<br>Training on ANSYS 18.0", Organized<br>by Mechanical Engg Deptt, PCE                                                                | 21/08/2017 -24/08/ 2017 |
| 15 | Prof. Bablu Kumar    | One week short term training program<br>on "Improvement in teaching<br>competencies using innovative<br>techniques", Organized by                               | 23/04/2018 -27/04/ 2018 |