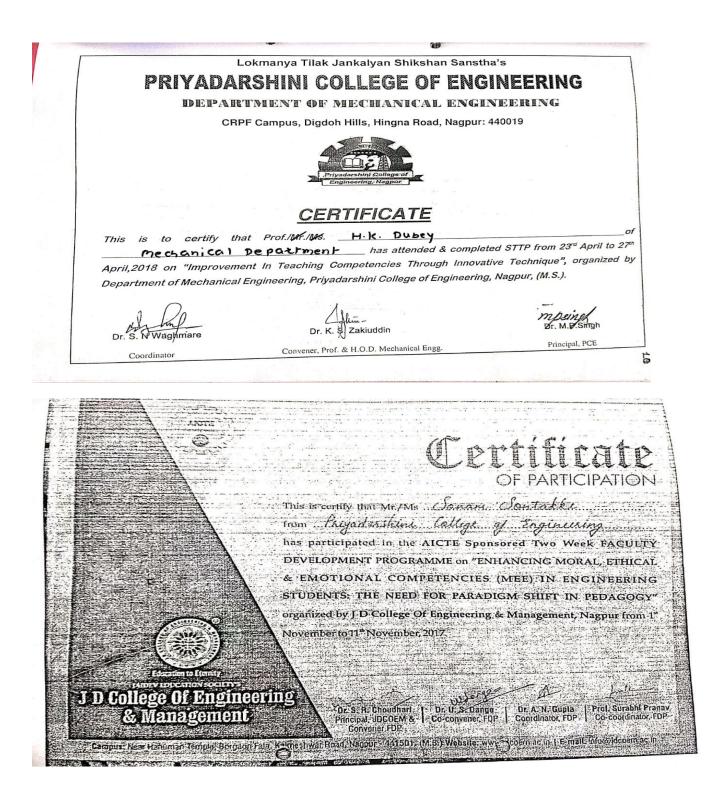

| 22 | Prof. R. S. Tupkar     |                                                                                                                                                                                                |                         |
|----|------------------------|------------------------------------------------------------------------------------------------------------------------------------------------------------------------------------------------|-------------------------|
|    |                        | One week STTP On "Handson<br>Training on ANSYS 18.0", Organized<br>by Mechanical Engg Deptt, PCE                                                                                               | 21/08/2017 -24/08/ 2017 |
| 23 | Prof. H. K. Dubey      | One week short term training program<br>on "Improvement in teaching<br>competencies using innovative<br>techniques", Organized by<br>Mechanical Engg Deptt, PCE                                | 23/04/2018 -27/04/ 2018 |
| 24 | Prof. S. V. Sontakke   | Two Week Faculty Development<br>Programme on "Enhancing Moral,<br>Ethical and Emotional competencies<br>in Engineering Students- The need for<br>Paradigm shift for Paragogy", JDCOE<br>Nagpur | 1/11/2017-11/11/2017    |
| 25 | Prof. S. P. Lokhande   | One week short term training program<br>on "Improvement in teaching<br>competencies using innovative<br>techniques", Organized by<br>Mechanical Engg Deptt, PCE                                | 23/04/2018 –27/04/ 2018 |
| 26 | Prof. P. P. Shirpurkar | One week faculty development<br>programme on "MATLAB for<br>engineering science application",<br>department of mechanical<br>Engineering, DBACER, wanadongri,<br>nagpur                        | 16/04/2018-21/04/ 2018  |