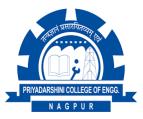

Grade Very Good

This workshop was held under the National Mission on Education through ICT (MHRD)

A. G. S. S. A. Prof. A. Goswami Dean, Continuing Education IIT Kharagpur

120 Prof. N K Kishore

Course Coordinator IIT Kharagpur