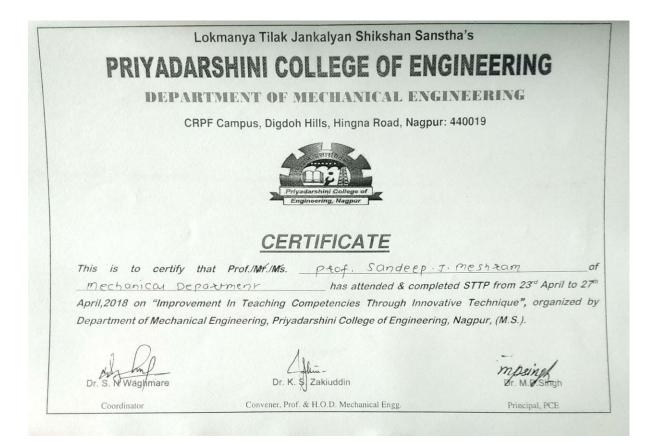

|    |                          | Mechanical Engg Deptt, PCE                                                                                                                                      |                         |
|----|--------------------------|-----------------------------------------------------------------------------------------------------------------------------------------------------------------|-------------------------|
| 16 | Prof. J. M. Lanjewar     | One week short term training program<br>on "Improvement in teaching<br>competencies using innovative<br>techniques", Organized by<br>Mechanical Engg Deptt, PCE | 23/04/2018 –27/04/ 2018 |
| 17 | Prof. Sandeep<br>Meshram | One week short term training program<br>on "Improvement in teaching<br>competencies using innovative<br>techniques", Organized by<br>Mechanical Engg Deptt, PCE | 23/04/2018 –27/04/ 2018 |
| 18 | Prof. Amit Adhaye        | One week short term training program<br>on "Improvement in teaching<br>competencies using innovative<br>techniques", Organized by<br>Mechanical Engg Deptt, PCE | 23/04/2018 –27/04/ 2018 |
| 19 | Prof. Rizwan Farooqui    | One week short term training program<br>on "Improvement in teaching<br>competencies using innovative<br>techniques", Organized by<br>Mechanical Engg Deptt, PCE | 23/04/2018 -27/04/ 2018 |
| 20 | Prof. G. T. Dhanuskar    | One week short term training program<br>on "Improvement in teaching<br>competencies using innovative<br>techniques", Organized by<br>Mechanical Engg Deptt, PCE | 23/04/2018 –27/04/ 2018 |
| 21 | Prof. S. B. Jawlekar     | One week short term training program<br>on "Improvement in teaching<br>competencies using innovative<br>techniques", Organized by<br>Mechanical Engg Deptt, PCE | 23/04/2018 -27/04/ 2018 |