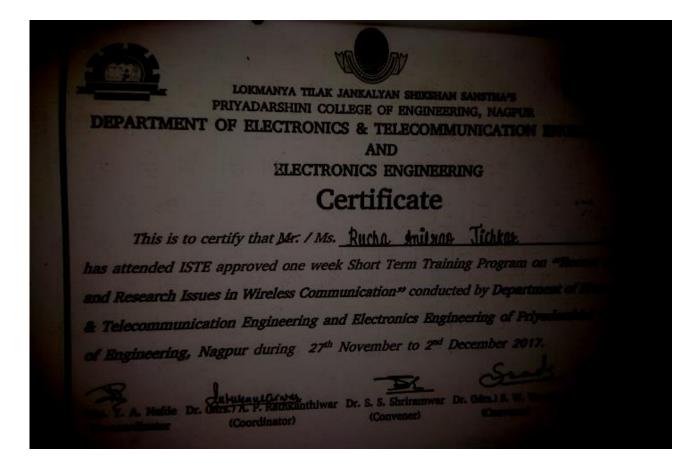

|                               | ya Tilak Jankalyan Shikshan Sa                                                                                 |                               |
|-------------------------------|----------------------------------------------------------------------------------------------------------------|-------------------------------|
| URRIVADARSH                   | IINI COLLEGE OF I                                                                                              | ENGINEERING                   |
| DEPARTM                       | ENT OF MECHANICAL ENG                                                                                          | INEERING                      |
| CRPF Camp                     | ous, Digdoh Hills, Hingna Road, Nagr                                                                           | our: 440019                   |
| C allow                       |                                                                                                                | 1100                          |
|                               | the second s | ENTIBLE                       |
|                               | CERTIFICATE                                                                                                    | TECHNOLOGIES                  |
| Rriyadarshihi College of      |                                                                                                                | The Technologies              |
| Engineering;Nagpur            |                                                                                                                | 1.4.7/                        |
|                               |                                                                                                                | Ċ.                            |
| This is to certify that Prof. | . Mr. Mys. Prof. S.G. Ugha                                                                                     | de. of                        |
| mechanical Engg.              | has attended &                                                                                                 | completed STTP from 21"       |
| August to 24th August,2017 of | on "Handson Training on ANSYS 18                                                                               | 8.0", organized by Department |
| of Mechanical Engineering, Pl | riyadarshini College of Engineering                                                                            | g, Nagpur, (M.S.).            |
|                               |                                                                                                                |                               |
|                               |                                                                                                                |                               |
| Mary                          | 100                                                                                                            | mpeinel                       |
| Ale                           | Dr. K. S. Zakiuddin                                                                                            | Dr. M.P.Singh                 |
| Dr. I.A.Khan                  | Prof. & H.O.D. Mechanical Engg.                                                                                | Principal, PCE                |
| Coordinator                   |                                                                                                                |                               |