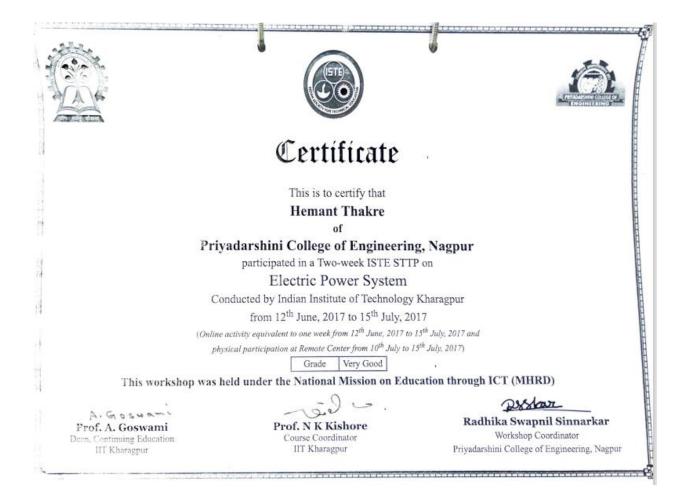

LORMANYA TILAK JANKALYAN SHIKSHAN SAMETRA PRIYADARSHINI COLLEGE OF ENGINEERING, NACE DEPARTMENT OF ELECTRONICS & TELECOMMUNICATED AND ELECTRONICS ENGINEERING Certificate This is to certify that Mr. / Ms. Sheetne, G. Mungale, has attended ISTE approved one week Short Term Training Program on and Research Issues in Wireless Communication" conducted by Departu & Telecommunication Engineering and Electronics Engineering of Proof Engineering, Nagpur during 27th November to 2nd December : othiwar Dr. S. S. S (Coordinator)