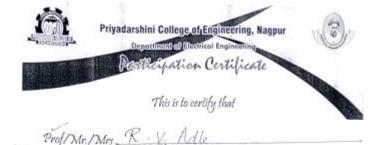

LOKMANYA TILAK JANKALYAN SHIKSHAN SANSTHA\*S PRIYADARSHINI COLLEGE OF ENGINEERING, NAGPUR DEPARTMENT OF ELECTRONICS & TELECOMMUNICATION ENGIN AND ELECTRONICS ENGINEERING Certificate This is to certify that Mr. / Ms. S. P. Washinkan has attended ISTE approved one week Short Term Training Program on "Recent T and Research Issues in Wireless Communication" conducted by Department of Di-& Telecommunication Engineering and Electronics Engineering of Priyadan of Engineering, Nagpur during 27th November to 2nd December 2017. thiwar Dr. S. de Dr. (Coordinator)