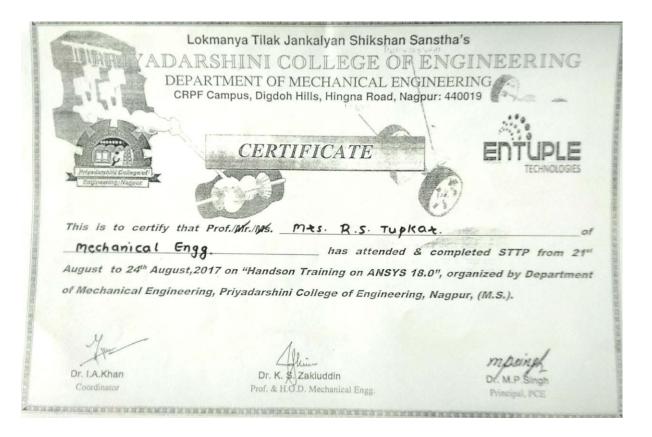

| 07 | Prof. D. M. Hajare   | One week STTP On "Handson<br>Training on ANSYS 18.0", Organized<br>by Mechanical Engg Deptt, PCE                                                                | 21/08/2017 -24/08/ 2017 |
|----|----------------------|-----------------------------------------------------------------------------------------------------------------------------------------------------------------|-------------------------|
| 08 | Dr. M. S. Giripunje  | One week short term training program<br>on "Improvement in teaching<br>competencies using innovative<br>techniques", Organized by<br>Mechanical Engg Deptt, PCE | 23/04/2018 –27/04/ 2018 |
| 09 | Prof. A. S. Nilewar  | One week STTP On "Handson<br>Training on ANSYS 18.0", Organized<br>by Mechanical Engg Deptt, PCE                                                                | 21/08/2017 -24/08/ 2017 |
| 10 | Prof. L. D. Gabhane  | One week STTP On "Handson<br>Training on ANSYS 18.0", Organized<br>by Mechanical Engg Deptt, PCE                                                                | 21/08/2017 -24/08/ 2017 |
| 11 | Prof. S. B. Jawlekar | One week STTP On "Handson<br>Training on ANSYS 18.0", Organized<br>by Mechanical Engg Deptt, PCE                                                                | 21/08/2017 -24/08/ 2017 |
| 12 | Prof. P. T. Date     | One week STTP On "Handson<br>Training on ANSYS 18.0", Organized<br>by Mechanical Engg Deptt, PCE                                                                | 21/08/2017 -24/08/ 2017 |
| 13 | Prof. P. V. Jhadav   | One week STTP On "Handson<br>Training on ANSYS 18.0", Organized<br>by Mechanical Engg Deptt, PCE                                                                | 21/08/2017 -24/08/ 2017 |
| 14 | Prof. S. G. Ughade   | One week STTP On "Handson<br>Training on ANSYS 18.0", Organized<br>by Mechanical Engg Deptt, PCE                                                                | 21/08/2017 -24/08/ 2017 |
| 15 | Prof. Bablu Kumar    | One week short term training program<br>on "Improvement in teaching<br>competencies using innovative<br>techniques", Organized by                               | 23/04/2018 -27/04/ 2018 |

| 22 | Prof. R. S. Tupkar     |                                                                                                                                                                                                |                         |
|----|------------------------|------------------------------------------------------------------------------------------------------------------------------------------------------------------------------------------------|-------------------------|
|    |                        | One week STTP On "Handson<br>Training on ANSYS 18.0", Organized<br>by Mechanical Engg Deptt, PCE                                                                                               | 21/08/2017 -24/08/ 2017 |
| 23 | Prof. H. K. Dubey      | One week short term training program<br>on "Improvement in teaching<br>competencies using innovative<br>techniques", Organized by<br>Mechanical Engg Deptt, PCE                                | 23/04/2018 -27/04/ 2018 |
| 24 | Prof. S. V. Sontakke   | Two Week Faculty Development<br>Programme on "Enhancing Moral,<br>Ethical and Emotional competencies<br>in Engineering Students- The need for<br>Paradigm shift for Paragogy", JDCOE<br>Nagpur | 1/11/2017-11/11/2017    |
| 25 | Prof. S. P. Lokhande   | One week short term training program<br>on "Improvement in teaching<br>competencies using innovative<br>techniques", Organized by<br>Mechanical Engg Deptt, PCE                                | 23/04/2018 –27/04/ 2018 |
| 26 | Prof. P. P. Shirpurkar | One week faculty development<br>programme on "MATLAB for<br>engineering science application",<br>department of mechanical<br>Engineering, DBACER, wanadongri,<br>nagpur                        | 16/04/2018-21/04/ 2018  |