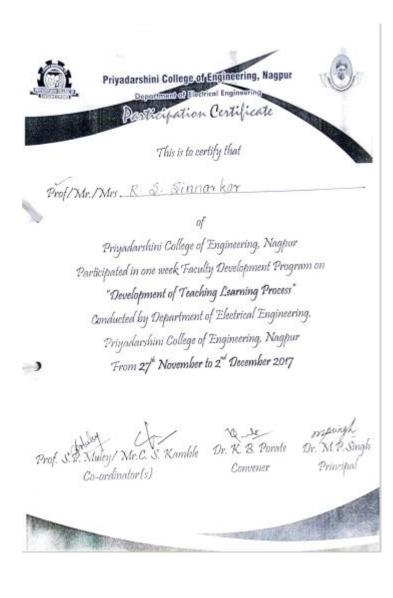

| DEPA                                                          | RSHINI COLLEGE OF E<br>RTMENT OF MECHANICAL ENGIN | VEERING                                                                                                                                                                                                                                                                                                                                                                                                                                                                                                                                                                                                                                                                                                                                                                                                                                                                                                                                                                                                                                                                                                                                                                                                                                                                                                                                                                                                                                                                                                                                                                                                                                                                                                                                                                                                                                                                                                                                                                                                                                                                                                                        |
|---------------------------------------------------------------|---------------------------------------------------|--------------------------------------------------------------------------------------------------------------------------------------------------------------------------------------------------------------------------------------------------------------------------------------------------------------------------------------------------------------------------------------------------------------------------------------------------------------------------------------------------------------------------------------------------------------------------------------------------------------------------------------------------------------------------------------------------------------------------------------------------------------------------------------------------------------------------------------------------------------------------------------------------------------------------------------------------------------------------------------------------------------------------------------------------------------------------------------------------------------------------------------------------------------------------------------------------------------------------------------------------------------------------------------------------------------------------------------------------------------------------------------------------------------------------------------------------------------------------------------------------------------------------------------------------------------------------------------------------------------------------------------------------------------------------------------------------------------------------------------------------------------------------------------------------------------------------------------------------------------------------------------------------------------------------------------------------------------------------------------------------------------------------------------------------------------------------------------------------------------------------------|
| CRPF                                                          | Campus, Digdoh Hills, Hingna Road, Nagpu          | ır: 440019                                                                                                                                                                                                                                                                                                                                                                                                                                                                                                                                                                                                                                                                                                                                                                                                                                                                                                                                                                                                                                                                                                                                                                                                                                                                                                                                                                                                                                                                                                                                                                                                                                                                                                                                                                                                                                                                                                                                                                                                                                                                                                                     |
|                                                               | CERTIFICATE                                       | ENTUPLE                                                                                                                                                                                                                                                                                                                                                                                                                                                                                                                                                                                                                                                                                                                                                                                                                                                                                                                                                                                                                                                                                                                                                                                                                                                                                                                                                                                                                                                                                                                                                                                                                                                                                                                                                                                                                                                                                                                                                                                                                                                                                                                        |
| Privadarshihi College of J<br>Engineering,Nagpur              |                                                   | TECHNOLOGIES                                                                                                                                                                                                                                                                                                                                                                                                                                                                                                                                                                                                                                                                                                                                                                                                                                                                                                                                                                                                                                                                                                                                                                                                                                                                                                                                                                                                                                                                                                                                                                                                                                                                                                                                                                                                                                                                                                                                                                                                                                                                                                                   |
| 1                                                             |                                                   |                                                                                                                                                                                                                                                                                                                                                                                                                                                                                                                                                                                                                                                                                                                                                                                                                                                                                                                                                                                                                                                                                                                                                                                                                                                                                                                                                                                                                                                                                                                                                                                                                                                                                                                                                                                                                                                                                                                                                                                                                                                                                                                                |
|                                                               | Prof. Mr. Ms C. K. Tembuzican                     |                                                                                                                                                                                                                                                                                                                                                                                                                                                                                                                                                                                                                                                                                                                                                                                                                                                                                                                                                                                                                                                                                                                                                                                                                                                                                                                                                                                                                                                                                                                                                                                                                                                                                                                                                                                                                                                                                                                                                                                                                                                                                                                                |
| This is to certify that                                       | FIOLANT. Mys C F. Tetriouzi(un                    | Contraction of the Contraction o |
| Mcchanical Eng                                                |                                                   | completed STTP from 21                                                                                                                                                                                                                                                                                                                                                                                                                                                                                                                                                                                                                                                                                                                                                                                                                                                                                                                                                                                                                                                                                                                                                                                                                                                                                                                                                                                                                                                                                                                                                                                                                                                                                                                                                                                                                                                                                                                                                                                                                                                                                                         |
| Mechanical Eng                                                |                                                   | completed STTP from 21                                                                                                                                                                                                                                                                                                                                                                                                                                                                                                                                                                                                                                                                                                                                                                                                                                                                                                                                                                                                                                                                                                                                                                                                                                                                                                                                                                                                                                                                                                                                                                                                                                                                                                                                                                                                                                                                                                                                                                                                                                                                                                         |
| <u>Mechanical</u> Eng<br>August to 24 <sup>th</sup> August, 2 | g has attended &                                  | completed STTP from 21<br>0", organized by Departmen                                                                                                                                                                                                                                                                                                                                                                                                                                                                                                                                                                                                                                                                                                                                                                                                                                                                                                                                                                                                                                                                                                                                                                                                                                                                                                                                                                                                                                                                                                                                                                                                                                                                                                                                                                                                                                                                                                                                                                                                                                                                           |
| Mechanical Eng<br>August to 24th August, 2                    | <b>g</b> . has attended &                         | completed STTP from 21<br>0", organized by Departmen                                                                                                                                                                                                                                                                                                                                                                                                                                                                                                                                                                                                                                                                                                                                                                                                                                                                                                                                                                                                                                                                                                                                                                                                                                                                                                                                                                                                                                                                                                                                                                                                                                                                                                                                                                                                                                                                                                                                                                                                                                                                           |
| Mechanical Eng<br>August to 24th August, 2                    | <b>g</b> . has attended &                         | completed STTP from 21<br>0", organized by Departmen                                                                                                                                                                                                                                                                                                                                                                                                                                                                                                                                                                                                                                                                                                                                                                                                                                                                                                                                                                                                                                                                                                                                                                                                                                                                                                                                                                                                                                                                                                                                                                                                                                                                                                                                                                                                                                                                                                                                                                                                                                                                           |
| Mechanical Eng<br>August to 24th August, 2                    | <b>g</b> . has attended &                         | completed STTP from 21<br>0", organized by Departmen                                                                                                                                                                                                                                                                                                                                                                                                                                                                                                                                                                                                                                                                                                                                                                                                                                                                                                                                                                                                                                                                                                                                                                                                                                                                                                                                                                                                                                                                                                                                                                                                                                                                                                                                                                                                                                                                                                                                                                                                                                                                           |

(Recognised by A.I.C.T.E., New Delhi & Govt. of Maharashtra, Affiliated to R.T.M.Nagpur University) Near CRPF Campus, Hingna Road, Nagpur-440 019, Maharashtra (India)

Phone: 07104 - 299681 Fax: 07104 - 237648

| Lo                                          | kmanya Tilak Jankalyan Shikshan Sansti                                                                                  | na's                                                                   |
|---------------------------------------------|-------------------------------------------------------------------------------------------------------------------------|------------------------------------------------------------------------|
| PRIYADAR                                    | SHINI COLLEGE OF ENG                                                                                                    | INEERING                                                               |
| DEPART                                      | IMENT OF MECHANICAL ENGL                                                                                                | NEERING                                                                |
| CRP                                         | F Campus, Digdoh Hills, Hingna Road, Nagpur:                                                                            | 440019                                                                 |
|                                             | Priyadarshini College of<br>Engineering, Nagpur                                                                         |                                                                        |
|                                             | CEDTIEICATE                                                                                                             |                                                                        |
|                                             | at Prof. Mr. Ms. Abhinav Giti                                                                                           |                                                                        |
| mechanical Depa                             | at Prof./Mr./Ms. Abhinav Giti<br>thmenh has attended & complete                                                         | d STTP from 23 <sup>rd</sup> April to 2                                |
| mechanical Depar<br>April,2018 on "Improvem | at Prof./Mr./Ms Abhinav Giti                                                                                            | ed STTP from 23 <sup>rd</sup> April to 2<br>ve Technique", organized i |
| mechanical Depar<br>April,2018 on "Improvem | at Prof./Mr./Ms. <u>Abhinav</u> Giti<br>trment has attended & complete<br>ent In Teaching Competencies Through Innovati | ed STTP from 23 <sup>rd</sup> April to 2<br>ve Technique", organized i |

LOKMANYA TILAK JANKALYAN SHIKSHAN SANSTHA\*S PRIYADARSHINI COLLEGE OF ENGINEERING, NAGPUR DEPARTMENT OF ELECTRONICS & TELECOMMUNICATION ENGIN AND ELECTRONICS ENGINEERING Certificate This is to certify that Mr. / Ms. S. P. Washinkan has attended ISTE approved one week Short Term Training Program on "Recent T and Research Issues in Wireless Communication" conducted by Department of Di-& Telecommunication Engineering and Electronics Engineering of Priyadan of Engineering, Nagpur during 27th November to 2nd December 2017. thiwar Dr. S. de Dr. (Coordinator)

(Recognised by A.I.C.T.E., New Delhi & Govt. of Maharashtra, Affiliated to R.T.M.Nagpur University) Near CRPF Campus, Hingna Road, Nagpur-440 019, Maharashtra (India)

Phone: 07104 – 299681 Fax: 07104 – 237648

# A COLLOQUIUM

## Academic and R & D Activities Review

оп

(20" - 24" April 2018)

Certificate Of Participation

attended the 3 Days workshop on "Academic and R & D Activities Revision organized by Priyadarshini College of Engineering, Nagpur during 20" - 24" April 20