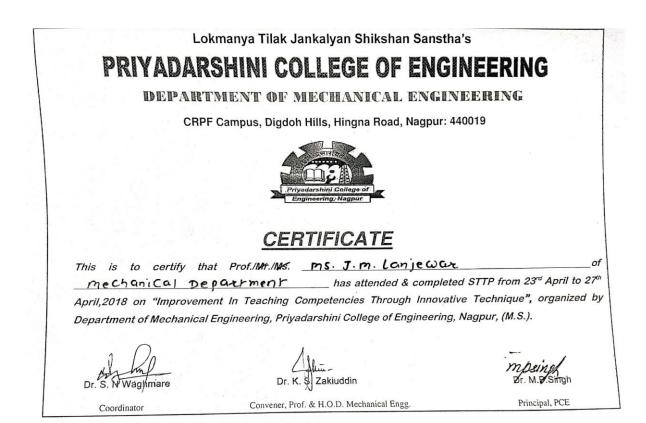

|    |                          | Mechanical Engg Deptt, PCE                                                                                                                                      |                         |
|----|--------------------------|-----------------------------------------------------------------------------------------------------------------------------------------------------------------|-------------------------|
| 16 | Prof. J. M. Lanjewar     | One week short term training program<br>on "Improvement in teaching<br>competencies using innovative<br>techniques", Organized by<br>Mechanical Engg Deptt, PCE | 23/04/2018 –27/04/ 2018 |
| 17 | Prof. Sandeep<br>Meshram | One week short term training program<br>on "Improvement in teaching<br>competencies using innovative<br>techniques", Organized by<br>Mechanical Engg Deptt, PCE | 23/04/2018 –27/04/ 2018 |
| 18 | Prof. Amit Adhaye        | One week short term training program<br>on "Improvement in teaching<br>competencies using innovative<br>techniques", Organized by<br>Mechanical Engg Deptt, PCE | 23/04/2018 –27/04/ 2018 |
| 19 | Prof. Rizwan Farooqui    | One week short term training program<br>on "Improvement in teaching<br>competencies using innovative<br>techniques", Organized by<br>Mechanical Engg Deptt, PCE | 23/04/2018 -27/04/ 2018 |
| 20 | Prof. G. T. Dhanuskar    | One week short term training program<br>on "Improvement in teaching<br>competencies using innovative<br>techniques", Organized by<br>Mechanical Engg Deptt, PCE | 23/04/2018 –27/04/ 2018 |
| 21 | Prof. S. B. Jawlekar     | One week short term training program<br>on "Improvement in teaching<br>competencies using innovative<br>techniques", Organized by<br>Mechanical Engg Deptt, PCE | 23/04/2018 -27/04/ 2018 |