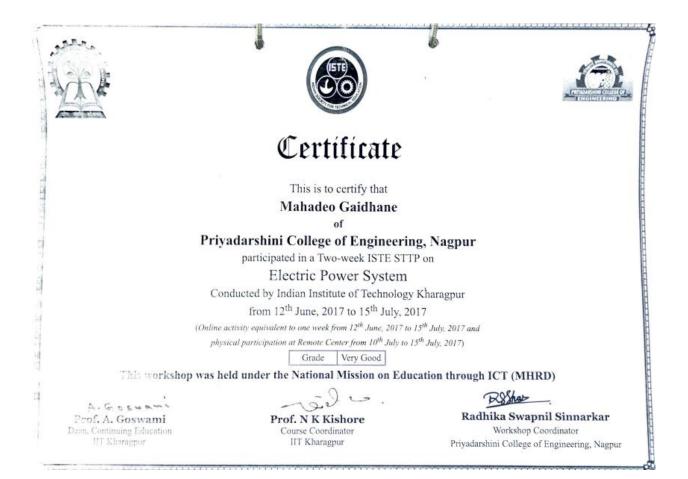

LORMANYA TILAK JANKALYAN SHIKSHAN SANSTHA\*S PRIYADARSHINI COLLEGE OF ENGINEERING, NAGPUR DEPARTMENT OF ELECTRONICS & TELECOMMUNICATION ENGINE AND ELECTRONICS ENGINEERING Certificate This is to certify that Mr. / Ms. J. C. Kolte and Research Issues in Wireless Communication\* conducted by Department of Ele & Telecommunication Engineering and Electronics Engineering of Priyadarshini Co of Engineering, Nagpur during 27th November to 2nd December 2012 Hulen Minister Mrs.) A. P. Rathkanthiwar Dr. S. S. Shriramwar Dr. (Mrs.) S. W. (Convener) (Coordinator)