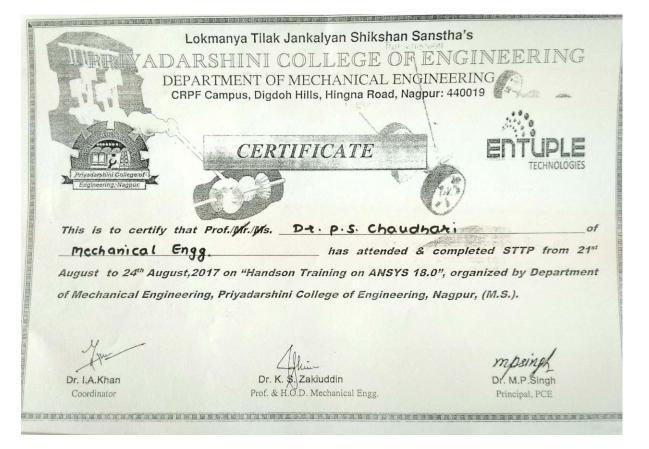

| Sr.<br>No | Name of teacher who attended | Title of the program                                                                                                                                            | Duration (from – to) (DD-MM-<br>YYYY) |
|-----------|------------------------------|-----------------------------------------------------------------------------------------------------------------------------------------------------------------|---------------------------------------|
| 01        | Dr. V. M. Sonde              | One week STTP On "Handson<br>Training on ANSYS 18.0", Organized<br>by Mechanical Engg Deptt, PCE                                                                | 21/08/2017 -24/08/ 2017               |
| 02        | Prof. Wasim Sheikh           | One week STTP On "Handson<br>Training on ANSYS 18.0", Organized<br>by Mechanical Engg Deptt, PCE                                                                | 21/08/2017 -24/08/ 2017               |
| 03        | Prof. Nakul Mahalle          | Pre-PhD Course (Components C1 &<br>C3) (RTMNU & UGC Human<br>Resource Devlopment Centre )                                                                       | 20/06/2017-30/06/2017                 |
| 04        | Prof. N. S. Sawarkar         | One week STTP On "Handson<br>Training on ANSYS 18.0", Organized<br>by Mechanical Engg Deptt, PCE                                                                | 21/08/2017 -24/08/ 2017               |
| 05        | Prof. N. R. Pathare          | One week short term training program<br>on "Improvement in teaching<br>competencies using innovative<br>techniques", Organized by<br>Mechanical Engg Deptt, PCE | 23/04/2018 -27/04/ 2018               |
| 06        | Dr. P. S. Chaudhari          | One week STTP On "Handson<br>Training on ANSYS 18.0", Organized<br>by Mechanical Engg Deptt, PCE                                                                | 21/08/2017 -24/08/ 2017               |