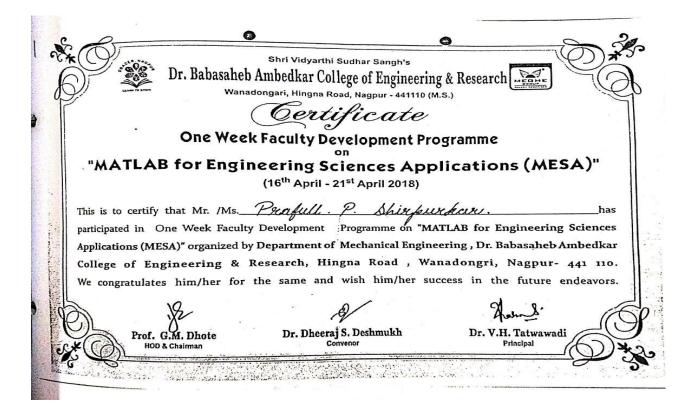

| 22 | Prof. R. S. Tupkar     |                                                                                                                                                                                                |                         |
|----|------------------------|------------------------------------------------------------------------------------------------------------------------------------------------------------------------------------------------|-------------------------|
|    |                        | One week STTP On "Handson<br>Training on ANSYS 18.0", Organized<br>by Mechanical Engg Deptt, PCE                                                                                               | 21/08/2017 -24/08/ 2017 |
| 23 | Prof. H. K. Dubey      | One week short term training program<br>on "Improvement in teaching<br>competencies using innovative<br>techniques", Organized by<br>Mechanical Engg Deptt, PCE                                | 23/04/2018 -27/04/ 2018 |
| 24 | Prof. S. V. Sontakke   | Two Week Faculty Development<br>Programme on "Enhancing Moral,<br>Ethical and Emotional competencies<br>in Engineering Students- The need for<br>Paradigm shift for Paragogy", JDCOE<br>Nagpur | 1/11/2017-11/11/2017    |
| 25 | Prof. S. P. Lokhande   | One week short term training program<br>on "Improvement in teaching<br>competencies using innovative<br>techniques", Organized by<br>Mechanical Engg Deptt, PCE                                | 23/04/2018 –27/04/ 2018 |
| 26 | Prof. P. P. Shirpurkar | One week faculty development<br>programme on "MATLAB for<br>engineering science application",<br>department of mechanical<br>Engineering, DBACER, wanadongri,<br>nagpur                        | 16/04/2018-21/04/ 2018  |