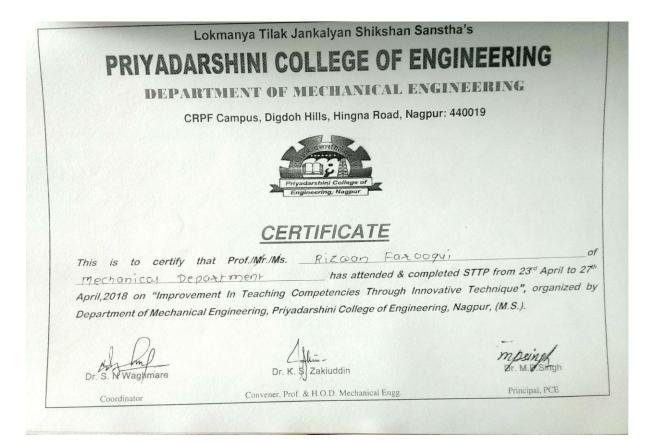

| Sr.<br>No | Name of teacher who attended | Title of the program                                                                                                                                            | Duration (from – to) (DD-MM-<br>YYYY) |
|-----------|------------------------------|-----------------------------------------------------------------------------------------------------------------------------------------------------------------|---------------------------------------|
| 01        | Dr. V. M. Sonde              | One week STTP On "Handson<br>Training on ANSYS 18.0", Organized<br>by Mechanical Engg Deptt, PCE                                                                | 21/08/2017 -24/08/ 2017               |
| 02        | Prof. Wasim Sheikh           | One week STTP On "Handson<br>Training on ANSYS 18.0", Organized<br>by Mechanical Engg Deptt, PCE                                                                | 21/08/2017 -24/08/ 2017               |
| 03        | Prof. Nakul Mahalle          | Pre-PhD Course (Components C1 &<br>C3) (RTMNU & UGC Human<br>Resource Devlopment Centre )                                                                       | 20/06/2017-30/06/2017                 |
| 04        | Prof. N. S. Sawarkar         | One week STTP On "Handson<br>Training on ANSYS 18.0", Organized<br>by Mechanical Engg Deptt, PCE                                                                | 21/08/2017 -24/08/ 2017               |
| 05        | Prof. N. R. Pathare          | One week short term training program<br>on "Improvement in teaching<br>competencies using innovative<br>techniques", Organized by<br>Mechanical Engg Deptt, PCE | 23/04/2018 -27/04/ 2018               |
| 06        | Dr. P. S. Chaudhari          | One week STTP On "Handson<br>Training on ANSYS 18.0", Organized<br>by Mechanical Engg Deptt, PCE                                                                | 21/08/2017 -24/08/ 2017               |

|    |                          | Mechanical Engg Deptt, PCE                                                                                                                                      |                         |
|----|--------------------------|-----------------------------------------------------------------------------------------------------------------------------------------------------------------|-------------------------|
| 16 | Prof. J. M. Lanjewar     | One week short term training program<br>on "Improvement in teaching<br>competencies using innovative<br>techniques", Organized by<br>Mechanical Engg Deptt, PCE | 23/04/2018 –27/04/ 2018 |
| 17 | Prof. Sandeep<br>Meshram | One week short term training program<br>on "Improvement in teaching<br>competencies using innovative<br>techniques", Organized by<br>Mechanical Engg Deptt, PCE | 23/04/2018 –27/04/ 2018 |
| 18 | Prof. Amit Adhaye        | One week short term training program<br>on "Improvement in teaching<br>competencies using innovative<br>techniques", Organized by<br>Mechanical Engg Deptt, PCE | 23/04/2018 –27/04/ 2018 |
| 19 | Prof. Rizwan Farooqui    | One week short term training program<br>on "Improvement in teaching<br>competencies using innovative<br>techniques", Organized by<br>Mechanical Engg Deptt, PCE | 23/04/2018 -27/04/ 2018 |
| 20 | Prof. G. T. Dhanuskar    | One week short term training program<br>on "Improvement in teaching<br>competencies using innovative<br>techniques", Organized by<br>Mechanical Engg Deptt, PCE | 23/04/2018 –27/04/ 2018 |
| 21 | Prof. S. B. Jawlekar     | One week short term training program<br>on "Improvement in teaching<br>competencies using innovative<br>techniques", Organized by<br>Mechanical Engg Deptt, PCE | 23/04/2018 -27/04/ 2018 |