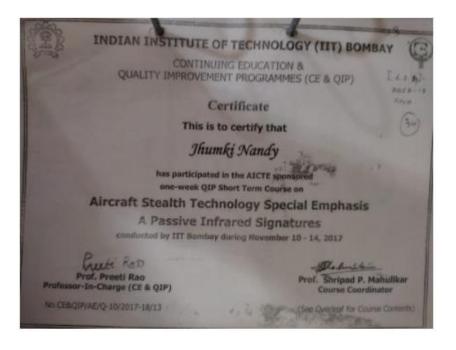

## Lokmanya Tilak Jankalyan Shikshan Sanstha's PRIYADARSHINI COLLEGE OF ENGINEERING

(Recognised by A.I.C.T.E., New Delhi & Govt. of Maharashtra, Affiliated to R.T.M.Nagpur University) Near CRPF Campus, Hingna Road, Nagpur-440 019, Maharashtra (India)