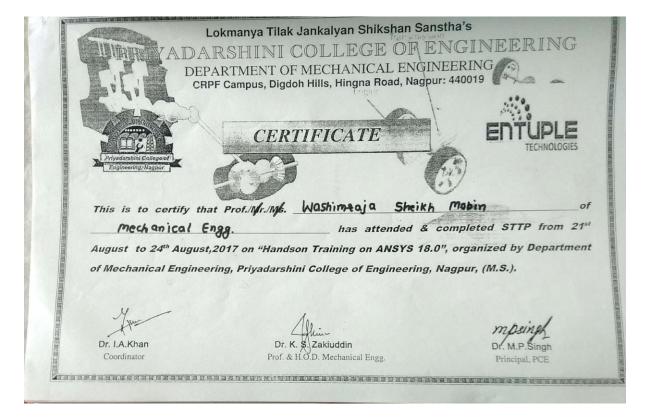

| Sr.<br>No | Name of teacher who attended | Title of the program                                                                                                                                            | Duration (from – to) (DD-MM-<br>YYYY) |
|-----------|------------------------------|-----------------------------------------------------------------------------------------------------------------------------------------------------------------|---------------------------------------|
| 01        | Dr. V. M. Sonde              | One week STTP On "Handson<br>Training on ANSYS 18.0", Organized<br>by Mechanical Engg Deptt, PCE                                                                | 21/08/2017 -24/08/ 2017               |
| 02        | Prof. Wasim Sheikh           | One week STTP On "Handson<br>Training on ANSYS 18.0", Organized<br>by Mechanical Engg Deptt, PCE                                                                | 21/08/2017 -24/08/ 2017               |
| 03        | Prof. Nakul Mahalle          | Pre-PhD Course (Components C1 &<br>C3) (RTMNU & UGC Human<br>Resource Devlopment Centre )                                                                       | 20/06/2017-30/06/2017                 |
| 04        | Prof. N. S. Sawarkar         | One week STTP On "Handson<br>Training on ANSYS 18.0", Organized<br>by Mechanical Engg Deptt, PCE                                                                | 21/08/2017 -24/08/ 2017               |
| 05        | Prof. N. R. Pathare          | One week short term training program<br>on "Improvement in teaching<br>competencies using innovative<br>techniques", Organized by<br>Mechanical Engg Deptt, PCE | 23/04/2018 -27/04/ 2018               |
| 06        | Dr. P. S. Chaudhari          | One week STTP On "Handson<br>Training on ANSYS 18.0", Organized<br>by Mechanical Engg Deptt, PCE                                                                | 21/08/2017 -24/08/ 2017               |