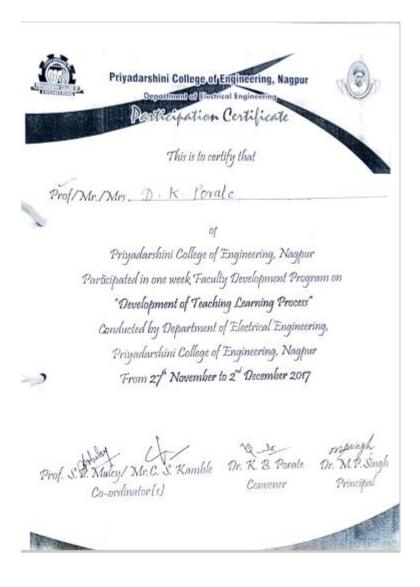

(Recognised by A.I.C.T.E., New Delhi & Govt. of Maharashtra, Affiliated to R.T.M.Nagpur University) Near CRPF Campus, Hingna Road, Nagpur-440 019, Maharashtra (India)

Phone: 07104 - 299681 Fax: 07104 - 237648

| DEPA                                                          | RSHINI COLLEGE OF E<br>RTMENT OF MECHANICAL ENGIN | VEERING                                                                                                                                                                                                                                                                                                                                                                                                                                                                                                                                                                                                                                                                                                                                                                                                                                                                                                                                                                                                                                                                                                                                                                                                                                                                                                                                                                                                                                                                                                                                                                                                                                                                                                                                                                                                                                                                                                                                                                                                                                                                                                                        |
|---------------------------------------------------------------|---------------------------------------------------|--------------------------------------------------------------------------------------------------------------------------------------------------------------------------------------------------------------------------------------------------------------------------------------------------------------------------------------------------------------------------------------------------------------------------------------------------------------------------------------------------------------------------------------------------------------------------------------------------------------------------------------------------------------------------------------------------------------------------------------------------------------------------------------------------------------------------------------------------------------------------------------------------------------------------------------------------------------------------------------------------------------------------------------------------------------------------------------------------------------------------------------------------------------------------------------------------------------------------------------------------------------------------------------------------------------------------------------------------------------------------------------------------------------------------------------------------------------------------------------------------------------------------------------------------------------------------------------------------------------------------------------------------------------------------------------------------------------------------------------------------------------------------------------------------------------------------------------------------------------------------------------------------------------------------------------------------------------------------------------------------------------------------------------------------------------------------------------------------------------------------------|
| CRPF                                                          | Campus, Digdoh Hills, Hingna Road, Nagpu          | ır: 440019                                                                                                                                                                                                                                                                                                                                                                                                                                                                                                                                                                                                                                                                                                                                                                                                                                                                                                                                                                                                                                                                                                                                                                                                                                                                                                                                                                                                                                                                                                                                                                                                                                                                                                                                                                                                                                                                                                                                                                                                                                                                                                                     |
|                                                               | CERTIFICATE                                       | ENTUPLE                                                                                                                                                                                                                                                                                                                                                                                                                                                                                                                                                                                                                                                                                                                                                                                                                                                                                                                                                                                                                                                                                                                                                                                                                                                                                                                                                                                                                                                                                                                                                                                                                                                                                                                                                                                                                                                                                                                                                                                                                                                                                                                        |
| Privadarshihi College of J<br>Engineering,Nagpur              |                                                   | TECHNOLOGIES                                                                                                                                                                                                                                                                                                                                                                                                                                                                                                                                                                                                                                                                                                                                                                                                                                                                                                                                                                                                                                                                                                                                                                                                                                                                                                                                                                                                                                                                                                                                                                                                                                                                                                                                                                                                                                                                                                                                                                                                                                                                                                                   |
| 1                                                             |                                                   |                                                                                                                                                                                                                                                                                                                                                                                                                                                                                                                                                                                                                                                                                                                                                                                                                                                                                                                                                                                                                                                                                                                                                                                                                                                                                                                                                                                                                                                                                                                                                                                                                                                                                                                                                                                                                                                                                                                                                                                                                                                                                                                                |
|                                                               | Prof. Mr. Ms C. K. Tembuzican                     |                                                                                                                                                                                                                                                                                                                                                                                                                                                                                                                                                                                                                                                                                                                                                                                                                                                                                                                                                                                                                                                                                                                                                                                                                                                                                                                                                                                                                                                                                                                                                                                                                                                                                                                                                                                                                                                                                                                                                                                                                                                                                                                                |
| This is to certify that                                       | FIOLANT. Mys C F. Tetriouzi(un                    | Contraction of the Contraction o |
| Mcchanical Eng                                                |                                                   | completed STTP from 21                                                                                                                                                                                                                                                                                                                                                                                                                                                                                                                                                                                                                                                                                                                                                                                                                                                                                                                                                                                                                                                                                                                                                                                                                                                                                                                                                                                                                                                                                                                                                                                                                                                                                                                                                                                                                                                                                                                                                                                                                                                                                                         |
| Mechanical Eng                                                |                                                   | completed STTP from 21                                                                                                                                                                                                                                                                                                                                                                                                                                                                                                                                                                                                                                                                                                                                                                                                                                                                                                                                                                                                                                                                                                                                                                                                                                                                                                                                                                                                                                                                                                                                                                                                                                                                                                                                                                                                                                                                                                                                                                                                                                                                                                         |
| <u>Mechanical</u> Eng<br>August to 24 <sup>th</sup> August, 2 | g has attended &                                  | completed STTP from 21<br>0", organized by Departmen                                                                                                                                                                                                                                                                                                                                                                                                                                                                                                                                                                                                                                                                                                                                                                                                                                                                                                                                                                                                                                                                                                                                                                                                                                                                                                                                                                                                                                                                                                                                                                                                                                                                                                                                                                                                                                                                                                                                                                                                                                                                           |
| Mechanical Eng<br>August to 24th August, 2                    | <b>g</b> . has attended &                         | completed STTP from 21<br>0", organized by Departmen                                                                                                                                                                                                                                                                                                                                                                                                                                                                                                                                                                                                                                                                                                                                                                                                                                                                                                                                                                                                                                                                                                                                                                                                                                                                                                                                                                                                                                                                                                                                                                                                                                                                                                                                                                                                                                                                                                                                                                                                                                                                           |
| Mechanical Eng<br>August to 24th August, 2                    | <b>g</b> . has attended &                         | completed STTP from 21<br>0", organized by Departmen                                                                                                                                                                                                                                                                                                                                                                                                                                                                                                                                                                                                                                                                                                                                                                                                                                                                                                                                                                                                                                                                                                                                                                                                                                                                                                                                                                                                                                                                                                                                                                                                                                                                                                                                                                                                                                                                                                                                                                                                                                                                           |
| Mechanical Eng<br>August to 24th August, 2                    | <b>g</b> . has attended &                         | completed STTP from 21<br>0", organized by Departmen                                                                                                                                                                                                                                                                                                                                                                                                                                                                                                                                                                                                                                                                                                                                                                                                                                                                                                                                                                                                                                                                                                                                                                                                                                                                                                                                                                                                                                                                                                                                                                                                                                                                                                                                                                                                                                                                                                                                                                                                                                                                           |

| Lo                                          | kmanya Tilak Jankalyan Shikshan Sansti                                                                                  | na's                                                                   |
|---------------------------------------------|-------------------------------------------------------------------------------------------------------------------------|------------------------------------------------------------------------|
| PRIYADAR                                    | SHINI COLLEGE OF ENG                                                                                                    | INEERING                                                               |
| DEPART                                      | IMENT OF MECHANICAL ENGL                                                                                                | NEERING                                                                |
| CRP                                         | F Campus, Digdoh Hills, Hingna Road, Nagpur:                                                                            | 440019                                                                 |
|                                             | Priyadarshini College of<br>Engineering, Nagpur                                                                         |                                                                        |
|                                             | CEDTIEICATE                                                                                                             |                                                                        |
|                                             | at Prof. Mr. Ms. Abhinav Giti                                                                                           |                                                                        |
| mechanical Depa                             | at Prof./Mr./Ms. Abhinav Giti<br>thmenh has attended & complete                                                         | d STTP from 23 <sup>rd</sup> April to 2                                |
| mechanical Depar<br>April,2018 on "Improvem | at Prof./Mr./Ms Abhinav Giti                                                                                            | ed STTP from 23 <sup>rd</sup> April to 2<br>ve Technique", organized i |
| mechanical Depar<br>April,2018 on "Improvem | at Prof./Mr./Ms. <u>Abhinav</u> Giti<br>trment has attended & complete<br>ent In Teaching Competencies Through Innovati | ed STTP from 23 <sup>rd</sup> April to 2<br>ve Technique", organized i |