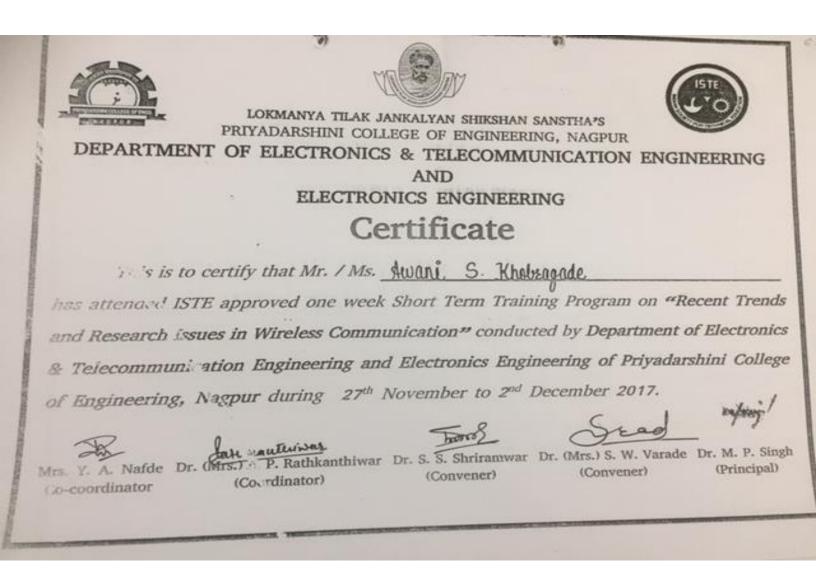

y skar

Radhika Swapnil Sinnarkar Workshop Coordinator Priyadarshini College of Engineering, Nagpur

(Recognised by A.I.C.T.E., New Delhi & Govt. of Maharashtra, Affiliated to R.T.M.Nagpur University) Near CRPF Campus, Hingna Road, Nagpur-440 019, Maharashtra (India)