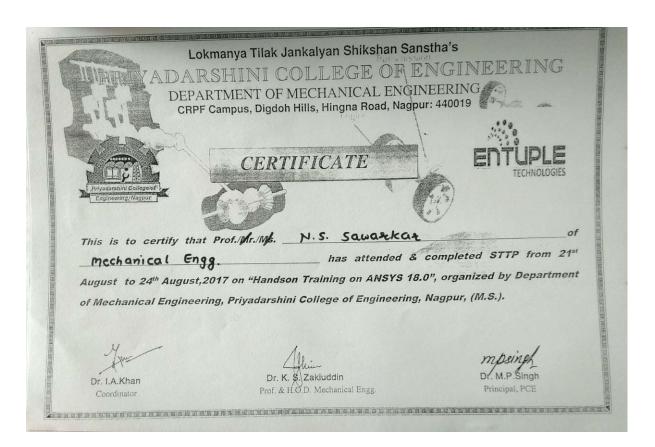

| Sr.<br>No | Name of teacher who attended | Title of the program                                                                                                                                            | Duration (from – to) (DD-MM-<br>YYYY) |
|-----------|------------------------------|-----------------------------------------------------------------------------------------------------------------------------------------------------------------|---------------------------------------|
| 01        | Dr. V. M. Sonde              | One week STTP On "Handson<br>Training on ANSYS 18.0", Organized<br>by Mechanical Engg Deptt, PCE                                                                | 21/08/2017 -24/08/ 2017               |
| 02        | Prof. Wasim Sheikh           | One week STTP On "Handson<br>Training on ANSYS 18.0", Organized<br>by Mechanical Engg Deptt, PCE                                                                | 21/08/2017 -24/08/ 2017               |
| 03        | Prof. Nakul Mahalle          | Pre-PhD Course (Components C1 &<br>C3) (RTMNU & UGC Human<br>Resource Devlopment Centre )                                                                       | 20/06/2017-30/06/2017                 |
| 04        | Prof. N. S. Sawarkar         | One week STTP On "Handson<br>Training on ANSYS 18.0", Organized<br>by Mechanical Engg Deptt, PCE                                                                | 21/08/2017 -24/08/ 2017               |
| 05        | Prof. N. R. Pathare          | One week short term training program<br>on "Improvement in teaching<br>competencies using innovative<br>techniques", Organized by<br>Mechanical Engg Deptt, PCE | 23/04/2018 -27/04/ 2018               |
| 06        | Dr. P. S. Chaudhari          | One week STTP On "Handson<br>Training on ANSYS 18.0", Organized<br>by Mechanical Engg Deptt, PCE                                                                | 21/08/2017 -24/08/ 2017               |