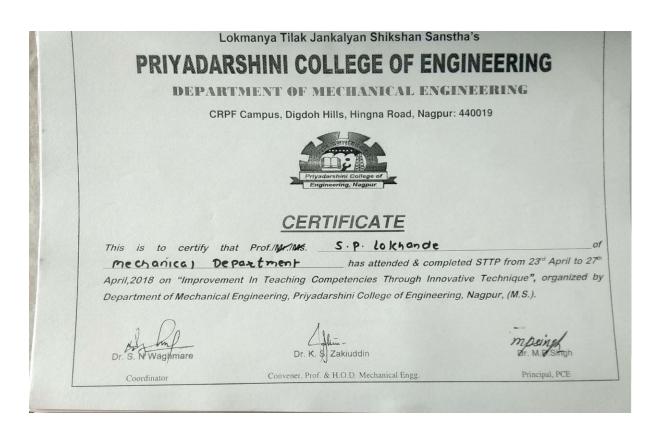

| 22 | Prof. R. S. Tupkar     |                                                                                                                                                                                                |                         |
|----|------------------------|------------------------------------------------------------------------------------------------------------------------------------------------------------------------------------------------|-------------------------|
|    |                        | One week STTP On "Handson<br>Training on ANSYS 18.0", Organized<br>by Mechanical Engg Deptt, PCE                                                                                               | 21/08/2017 -24/08/ 2017 |
| 23 | Prof. H. K. Dubey      | One week short term training program<br>on "Improvement in teaching<br>competencies using innovative<br>techniques", Organized by<br>Mechanical Engg Deptt, PCE                                | 23/04/2018 -27/04/ 2018 |
| 24 | Prof. S. V. Sontakke   | Two Week Faculty Development<br>Programme on "Enhancing Moral,<br>Ethical and Emotional competencies<br>in Engineering Students- The need for<br>Paradigm shift for Paragogy", JDCOE<br>Nagpur | 1/11/2017-11/11/2017    |
| 25 | Prof. S. P. Lokhande   | One week short term training program<br>on "Improvement in teaching<br>competencies using innovative<br>techniques", Organized by<br>Mechanical Engg Deptt, PCE                                | 23/04/2018 –27/04/ 2018 |
| 26 | Prof. P. P. Shirpurkar | One week faculty development<br>programme on "MATLAB for<br>engineering science application",<br>department of mechanical<br>Engineering, DBACER, wanadongri,<br>nagpur                        | 16/04/2018-21/04/ 2018  |