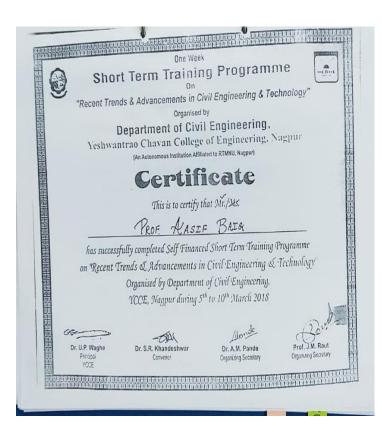

Phone: 07104 - 299681 Fax: 07104 - 237648

NAGPUR A COLLOQUIUM on Academic and R & D Activities Review Certificate Of Participation This is to certify that Mr./Ms/Mrs. Dr. Y. A. Nafde attended the 3 Days workshop on "Academic and R & D Activities in organized by Priyadarshini College of Engineering, Nagpur during 20"-24"