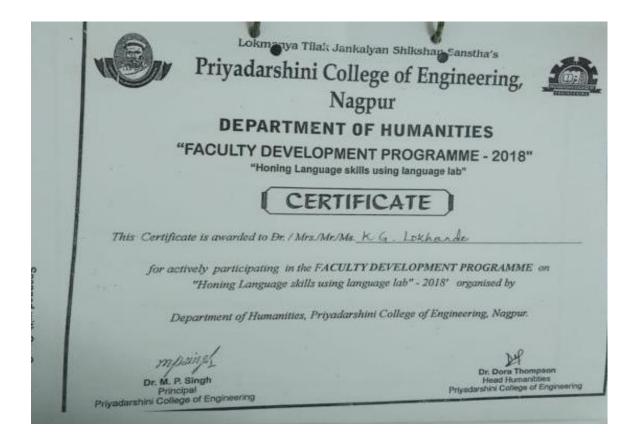

|
| This Certificate is awarded to Dr. / Mfs. /Mfs. Ashwini A. Kulkorni                                                                    |
| for actively participating in the FACULTY DEVELOPMENT PROGRAMME on<br>"Honing Language skills using language lab" - 2018' organised by |
| Department of Humanities, Priyadarshini College of Engineering, Nagpur.                                                                |
| mpainpl                                                                                                                                |
| Dr. M. P. Singh<br>Principal<br>Privadarshini College of Engineering<br>Privadarshini College of Engineering                           |











| - | K.D.K. College of Engineering, Nagpur<br>Multidimensional Role of Basic Science in Advanced Technology<br>ICMB AT-2018<br>14" & 15" December, 2011