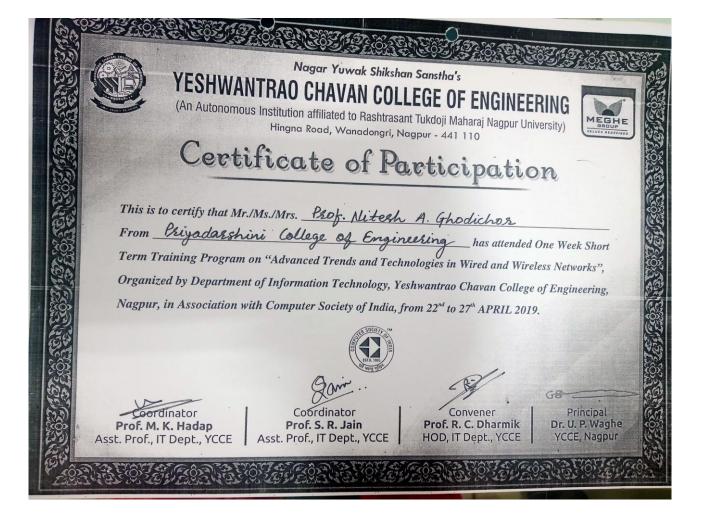

– 1<sup>st</sup> December, 2018

This is to certify that Mr./Ms. Snehal S. Golait from Priyadarshini College of Engineering, Nagpur, has attended and successfully completed the faculty development programme on Machine Intelligence – Approaches and Implementation held from 26<sup>th</sup> Nov' to 1<sup>st</sup> Dec', 2018; jointly conducted by Centre of Excellence – Machine Intelligence Department of Information Technology, St. Vincent Pallotti College of Engineering & Technology, Nagpur and Electronics & ICT Academy, PDPM Indian Institute of Information Technology, Design and Manufacturing, Jabalpur.

Prof. Manoj Bramhe Co-ordinator St. Vincent Pallotti College of Engineering & Technology, Nagpur

Dr. Atul Gupta Co-ordinator Electronics & ICT Academy PDPM IIITDM, Jabalpur























| L'and a | Certificate 🛞                                                         |
|---------|-----------------------------------------------------------------------|
| This is | to certify that Mr./Ms. JYOTSNA PRAKASH GABHANE                       |
| has s   | uccessfully completed AICTE-ISTE approved Induction/Refresher Program |
|         | chine Learning: Mathematical Modeling & Implementation " held dur     |
|         | and the price for for a formation of proving                          |
|         |                                                                       |
|         | Nagpur, Maharashtra                                                   |
|         |                                                                       |





|