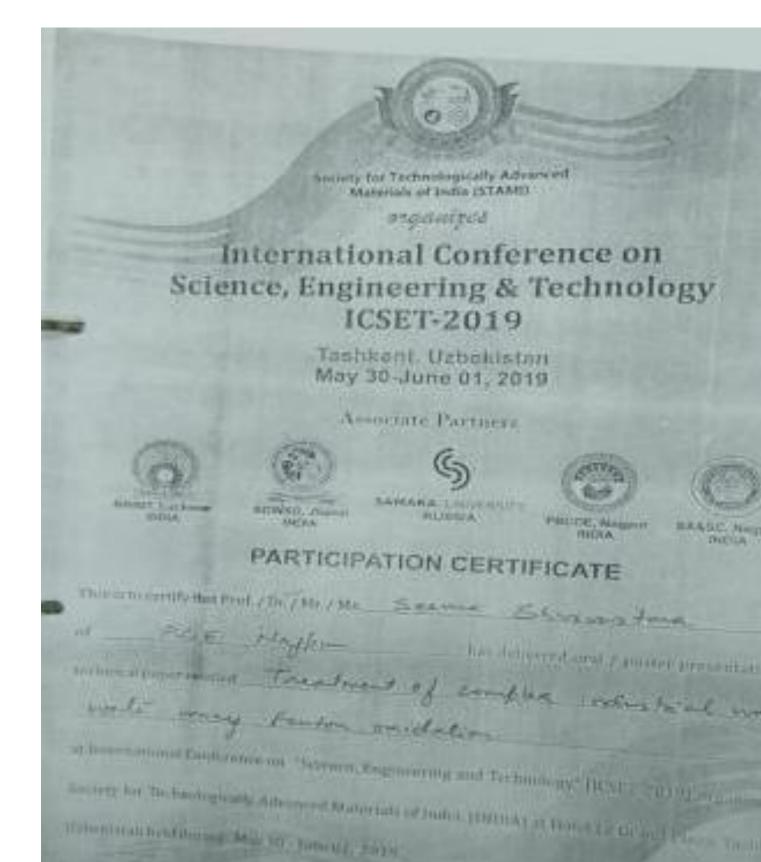

| Lokmar a Tilak Jankalyan Shikshan Anstha's                                                                                             |
|----------------------------------------------------------------------------------------------------------------------------------------|
| Priyadarshini College of Engineering,                                                                                                  |
| Nagpur                                                                                                                                 |
| DEPARTMENT OF HUMANITIES                                                                                                               |
| "Honing Language skills using language lab"                                                                                            |
| CERTIFICATE                                                                                                                            |
| This Certificate is awarded to Dr. / Mfs. /Mfs. Ashwini A. Kulkorni                                                                    |
| for actively participating in the FACULTY DEVELOPMENT PROGRAMME on<br>"Honing Language skills using language lab" - 2018' organised by |
| Department of Humanities, Priyadarshini College of Engineering, Nagpur.                                                                |
| mpainpl                                                                                                                                |
| Dr. M. P. Singh<br>Principal<br>Privadarshini College of Engineering<br>Privadarshini College of Engineering                           |