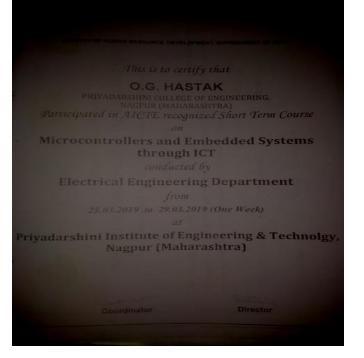

| 08 | Prof. C. K. Tembhurkar | One Week Workshop on<br>"Diffraction and Microscopy WDM"<br>2018, VNIT Nagpur                                                                                                | 25-08-2018 to 29-08-2018 |
|----|------------------------|------------------------------------------------------------------------------------------------------------------------------------------------------------------------------|--------------------------|
| 09 | Mrs. S.W.Varade        | One week FDP on "Virtual<br>Simulation Environment for<br>communication and Embedded<br>System design (VSECESD)",<br>SRKNEC, Nagpur                                          | 26/11/2018 to 01/12/2018 |
| 10 | Ms.A.Kondelwar         | One week FDP on "Virtual<br>Simulation Environment for<br>communication and Embedded<br>System design (VSECESD)",<br>SRKNEC, Nagpur                                          | 26/11/2018 to 01/12/2018 |
| 11 | Mr.A.B.Jirapure        | One week FDP on "Machine<br>Learning", YCCE, Nagpur                                                                                                                          | 10/12/2018 - 15/12/2018  |
| 12 | Mrs. J.M.Bhattad       | One week STTP on "Recent Trends in<br>VLSI Design & Verification", PIET<br>Nagpur                                                                                            | 10/12/2018 - 15/12/2018  |
| 13 | Mrs. S.P.Washimkar     | One week STTP on "Recent Trends in<br>VLSI Design & Verification", PIET<br>Nagpur                                                                                            | 10/12/2018 - 15/12/2018  |
| 14 | Mr.V. V.Panchbhai      | One week FDP on "Micro controllers<br>and embedded Systems through ICT",<br>National Institute of Technical<br>Teachers Training and Research<br>Chandigarh and PIET, Nagpur | 25/03/2019 to 29/03/2019 |
| 15 | Mr.P.P.Ashtankar       | One week FDP on "Micro controllers<br>and embedded Systems through ICT",<br>National Institute of Technical<br>Teachers Training and Research<br>Chandigarh and PIET, Nagpur | 25/03/2019 to 29/03/2019 |
| 16 | Mr. O.G.Hastak         | One week FDP on "Micro controllers                                                                                                                                           | 25/03/2019 to 29/03/2019 |