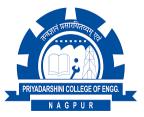

email : principal.pce.ngp@gmail.com, www.pcenagpur.edu.in



Lokmanya Tilak Jankalyan Shikshan Sanstha's Priyadarshini Institute Of Engineering & Technology, Nagpur One Week Short Term Training Programme Organised by **Department of Electronics & Communication Engineering** in Association with IETE CERTIFICATE This is to certify that Mr. / Ms. A. M. V. Vyawahare has Participated / Organized in a short Term Training Program on "Recent Trends in VLSI Design & Verification" during 10th Dec to 15th Dec 2018 at Priyadarshini Institute of Engineering & Technology, Nagpur. Director SMART DIGITAL ECHNOLOGIES Dr. (Mrs.) Soni Chaturvedi Dr. V.M. Nanoti Mr. Rajvardhansingh Dr A D. Bliwe Principal, PIET, Nagpur V.V. Dabhade Director, JDM Technologies Convener Co-Ordinator Co-Ordinator









































| Sertificate 🛞                                                                |
|------------------------------------------------------------------------------|
| Date is to certify that Mr. Ms. ASHISH T. MESHRAM                            |
| as ascressfully completed AICTE-ISTE approved Induction/Refresher Programme  |
| - Advance Course in Machine Learning & Artificial Intelligence " beld during |
| 22.04.2019 to 26.04.2019 Organized by                                        |
| Suryodaya College of Engineering & Tochnology, Nagpur                        |
| Advisor, AICTE Executive Secretary, ISTE Principal Program Coordinator       |