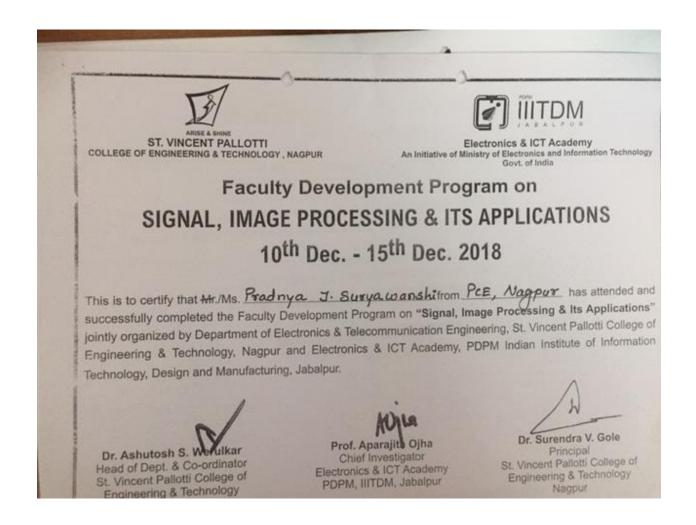

principal.pce.ngp@gmail.com, www.pcenagpur.edu.in



Lokmanya Tilak Jankalyan Shikshan Sanstha's Priyadarshini Institute Of Engineering & Technology, Nagpur One Week Short Term Training Programme Organised by **Department of Electronics & Communication Engineering** in Association with IETE CERTIFICATE This is to certify that Mr. / Ms. A. M. V. Vyawahare has Participated / Organized in a short Term Training Program on "Recent Trends in VLSI Design & Verification" during 10th Dec to 15th Dec 2018 at Priyadarshini Institute of Engineering & Technology, Nagpur. Director SMART DIGITAL ECHNOLOGIES Dr. (Mrs.) Soni Chaturvedi Dr. V.M. Nanoti Mr. Rajvardhansingh Dr A D. Bliwe Principal, PIET, Nagpur V.V. Dabhade Director, JDM Technologies Convener Co-Ordinator Co-Ordinator









































| Sertificate 🛞                                                                |
|------------------------------------------------------------------------------|
| Date is to certify that Mr. Ms. ASHISH T. MESHRAM                            |
| as ascressfully completed AICTE-ISTE approved Induction/Refresher Programme  |
| - Advance Course in Machine Learning & Artificial Intelligence " beld during |
| 22.04.2019 to 26.04.2019 Organized by                                        |
| Suryodaya College of Engineering & Tochnology, Nagpur                        |
| Advisor, AICTE Executive Secretary, ISTE Principal Program Coordinator       |