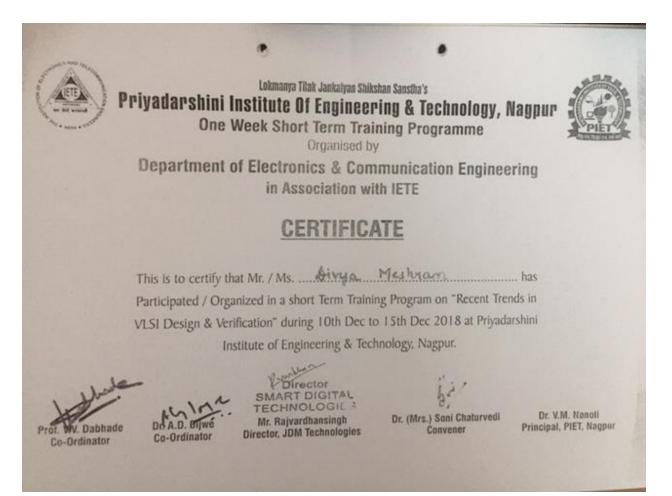

4 – 237648 email : principal.pce.ngp@gmail.com, www.pcenagpur.edu.in



Lokmanya Tilak Jankalyan Shikshan Sanstha's Priyadarshini Institute Of Engineering & Technology, Nagpur One Week Short Term Training Programme Organised by **Department of Electronics & Communication Engineering** in Association with IETE CERTIFICATE This is to certify that Mr. / Ms. A. M. V. Vyawahare has Participated / Organized in a short Term Training Program on "Recent Trends in VLSI Design & Verification" during 10th Dec to 15th Dec 2018 at Priyadarshini Institute of Engineering & Technology, Nagpur. Director SMART DIGITAL ECHNOLOGIES Dr. (Mrs.) Soni Chaturvedi Dr. V.M. Nanoti Mr. Rajvardhansingh Dr A D. Bliwe Principal, PIET, Nagpur V.V. Dabhade Director, JDM Technologies Convener Co-Ordinator Co-Ordinator









































| Sertificate 🛞                                                                |
|------------------------------------------------------------------------------|
| Date is to certify that Mr. Ms. ASHISH T. MESHRAM                            |
| as ascressfully completed AICTE-ISTE approved Induction/Refresher Programme  |
| - Advance Course in Machine Learning & Artificial Intelligence " beld during |
| 22.04.2019 to 26.04.2019 Organized by                                        |
| Suryodaya College of Engineering & Tochnology, Nagpur                        |
| Advisor, AICTE Executive Secretary, ISTE Principal Program Coordinator       |