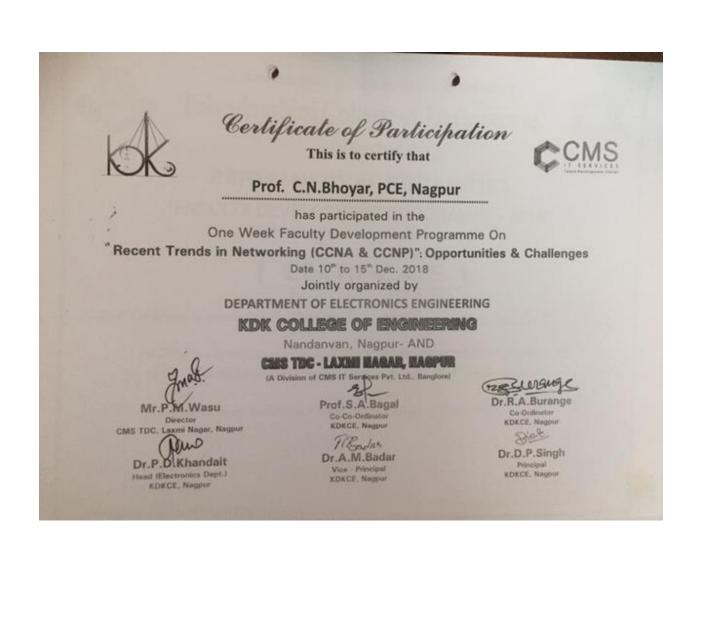

ce.ngp@gmail.com, www.pcenagpur.edu.in



Lokmanya Tilak Jankalyan Shikshan Sanstha's Priyadarshini Institute Of Engineering & Technology, Nagpur One Week Short Term Training Programme Organised by **Department of Electronics & Communication Engineering** in Association with IETE CERTIFICATE This is to certify that Mr. / Ms. A. M. V. Vyawahare has Participated / Organized in a short Term Training Program on "Recent Trends in VLSI Design & Verification" during 10th Dec to 15th Dec 2018 at Priyadarshini Institute of Engineering & Technology, Nagpur. Director SMART DIGITAL ECHNOLOGIES Dr. (Mrs.) Soni Chaturvedi Dr. V.M. Nanoti Mr. Rajvardhansingh Dr A D. Bliwe Principal, PIET, Nagpur V.V. Dabhade Director, JDM Technologies Convener Co-Ordinator Co-Ordinator









































| Sertificate 🛞                                                                |
|------------------------------------------------------------------------------|
| Date is to certify that Mr. Ms. ASHISH T. MESHRAM                            |
| as ascressfully completed AICTE-ISTE approved Induction/Refresher Programme  |
| - Advance Course in Machine Learning & Artificial Intelligence " beld during |
| 22.04.2019 to 26.04.2019 Organized by                                        |
| Suryodaya College of Engineering & Tochnology, Nagpur                        |
| Advisor, AICTE Executive Secretary, ISTE Principal Program Coordinator       |