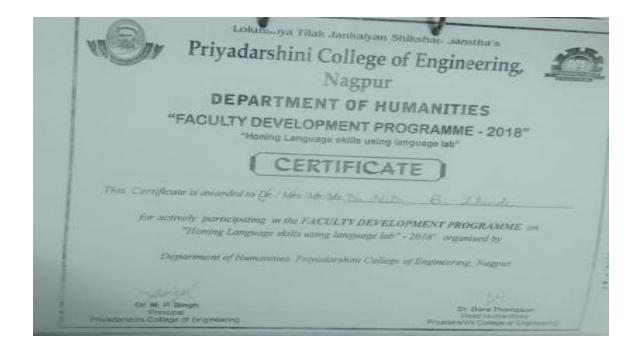

| 6                        | Lokmanya Tilak Jankalyan Shikshan Sanstha's                                                                                        |
|--------------------------|------------------------------------------------------------------------------------------------------------------------------------|
| VIL IV                   | Priyadarshini College of Engineering,                                                                                              |
|                          | Nagpur                                                                                                                             |
|                          | DEPARTMENT OF HUMANITIES                                                                                                           |
|                          | "FACULTY DEVELOPMENT PROGRAMME - 2018"<br>"Honing Language skills using language lab"                                              |
|                          | CERTIFICATE                                                                                                                        |
| This Certij              | ficate is awarded to Dr. / Mrs. Mr. Mr. Jayashri Kanfade.                                                                          |
| for                      | actively participating in the FACULTY DEVELOPMENT PROGRAMME on<br>"Honing Language skills using language lab" - 2018' organised by |
|                          | Department of Humanities, Privadarshini College of Engineering, Nagpur.                                                            |
| 17                       | apoings.<br>Dr. Dora Thomason                                                                                                      |
| Dr. f<br>Priyadarshini C | M. P. Singh Head Humanities<br>Principal Physical Physical College of Engineering                                                  |

| ALCTR                           |                                                        | ~                                    |                                           | 427                                        |
|---------------------------------|--------------------------------------------------------|--------------------------------------|-------------------------------------------|--------------------------------------------|
|                                 | ; L                                                    | Certif                               | icate                                     |                                            |
| Alle.                           |                                                        |                                      |                                           |                                            |
|                                 |                                                        | Awani S                              | Khobragade                                |                                            |
| This is to certi                | ty that Mr./Ms                                         | ormant 5.                            | stioorugude                               |                                            |
| have been a                     |                                                        |                                      |                                           |                                            |
| nas successfu                   | illy completed                                         | AICTE-ISTE ap                        | proved Induction                          | on/Refresher Programme                     |
| tual Simulation                 | illy completed<br>Environment for (                    | a AICTE-ISTE ap                      | pproved Induction<br>Embedded System 1    | on/Refresher Programme<br>Design (VSECESD) |
| tual Simulation 2<br>26/11/2018 | Illy completed<br>Environment for (<br>1/12/20<br>- to | Communication and :                  | Embedded System I<br>Shri Ramdeobal       | Design (VSECESD)<br>                       |
| tual Simulation 2<br>           | Environment for (<br>1/12/20                           | Communication and :<br>018 Organized | Embedded System I<br>Shri Ramdeobal<br>by | Design (VSECESD)<br>held during            |
| tual Simulation 2<br>           | <i>invironment for 0</i><br>1/12/20                    | Communication and :<br>018 Organized | Embedded System I<br>Shri Ramdeobal<br>by | Design (VSECESD)<br>held during            |
| tual Simulation 2<br>           | <i>invironment for 0</i><br>1/12/20                    | Communication and :<br>018 Organized | Embedded System I<br>Shri Ramdeobal<br>by | Design (VSECESD)<br>held during            |
| tual Simulation 2<br>           | <i>invironment for 0</i><br>1/12/20                    | Communication and :<br>018 Organized | Embedded System I<br>Shri Ramdeobal<br>by | Design (VSECESD)<br>held during            |