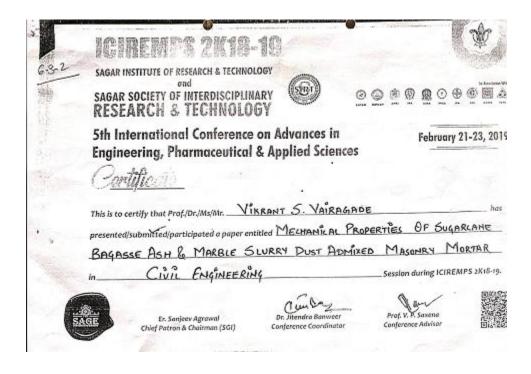

(Recognised by A.I.C.T.E., New Delhi & Govt. of Maharashtra, Affiliated to R.T.M.Nagpur University) Near CRPF Campus, Hingna Road, Nagpur-440 019, Maharashtra (India) Phone : 07104 – 299681 Fax : 07104 – 237648 email : principal.pce.ngp@gmail.com, www.pcenagpur.edu.in

|    |                         | Management, Pharmacy & science on<br>Advances in Computer Science &<br>Engineering, Electronics Engineering<br>& Mathematical sciences, Sagar<br>Institute of Research & Technology,<br>Bhopal, Feb. 21-23, 2019                  |                          |
|----|-------------------------|-----------------------------------------------------------------------------------------------------------------------------------------------------------------------------------------------------------------------------------|--------------------------|
| 49 | Prof.P.N.Fale           | STTP on Machine Learning organised<br>by IT Dept. YCCE,Nagpur.                                                                                                                                                                    | 10/12/2018 to 15/12/2018 |
| 50 | Prof.M.M.Gudhane        | STTP on Machine Learning IT Dept.<br>YCCE,Nagpur.                                                                                                                                                                                 | 10/12/2018 to 15/12/2018 |
| 51 | Dr. S. A. Shirivastava, | International Conference on Science,<br>Engineering & Technology, ICSET-<br>2019 organized by Society for<br>Technologically Advanced materials<br>of India at Hotel Le Grand Plaza,<br>Tashkent Uzekistan, 30/05/19-<br>01/05/19 | 30/05/2019-01/06/2019    |
| 52 | Dr. S. G. Rawat         |                                                                                                                                                                                                                                   | 7/12/2018-8/12/2018      |
|    |                         | Faculty Development Programme "<br>Honing Language skill using<br>language lab",                                                                                                                                                  |                          |
| 53 | Mrs. P. Dahasahasra     |                                                                                                                                                                                                                                   | 7/12/2018-8/12/2018      |
|    |                         | Faculty Development Programme "<br>Honing Language skill using<br>language lab",                                                                                                                                                  |                          |
| 54 | Dr. S. S. Joshi         | Faculty Development Programme "<br>Honing Language skill using<br>language lab",                                                                                                                                                  | 7/12/2018-8/12/2018      |
| 55 | Dr. N. B. Shinde        |                                                                                                                                                                                                                                   |                          |
|    |                         | Faculty Development Programme "<br>Honing Language skill using                                                                                                                                                                    |                          |