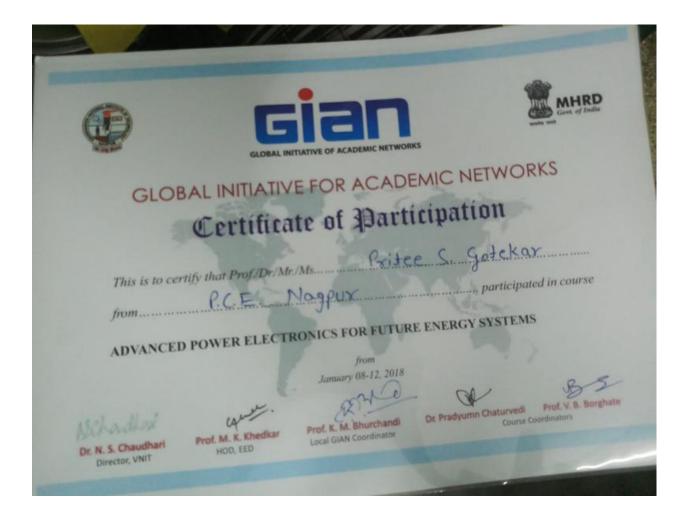

| 25 | Dr.(Mrs)N.M.Thakare | A STTP on "Machine Learning :<br>Mathematical Modeling and<br>Implementation" PCE, Nagpur | 11/06/2019 to 15/06/2019 |
|----|---------------------|-------------------------------------------------------------------------------------------|--------------------------|
| 26 | Ms.Prerna Deshmukh  | A STTP on "Machine Learning :<br>Mathematical Modeling and<br>Implementation" PCE ,Nagpur | 11/06/2019 to 15/06/2019 |
| 27 | Ms.Krutik Sapkal    | A STTP on "Machine Learning :<br>Mathematical Modeling and<br>Implementation" PCE ,Nagpur | 11/06/2019 to 15/06/2019 |
| 28 | Ms.Tejal Irkhede    | A STTP on "Machine Learning :<br>Mathematical Modeling and<br>Implementation" PCE ,Nagpur | 11/06/2019 to 15/06/2019 |
| 29 | Mrs. P. S. Karemore | A STTP on "Machine Learning :<br>Mathematical Modeling and<br>Implementation" PCE, Nagpur | 11/06/2019 to 15/06/2019 |
| 30 | Mr. P. U. Tembhare  | A STTP on "Machine Learning :<br>Mathematical Modeling and<br>Implementation" PCE, Nagpur | 11/06/2019 to 15/06/2019 |
| 31 | Mr. M. G. Panjwani  | A STTP on "Machine Learning :<br>Mathematical Modeling and<br>Implementation" PCE ,Nagpur | 11/06/2019 to 15/06/2019 |
| 32 | Mr. Akshay Bhoyar   | A STTP on "Machine Learning :<br>Mathematical Modeling and<br>Implementation" PCE ,Nagpur | 11/06/2019 to 15/06/2019 |
| 33 | Ms.Vaishali Jadhav  | A STTP on "Machine Learning :<br>Mathematical Modeling and<br>Implementation" PCE, Nagpur | 11/06/2019 to 15/06/2019 |
| 34 | Prof.P.S.Gotekar    | One week workshop on "Advanced<br>Power Electronics for future energy<br>systems          | 08/1/2018 to 12/1/2018   |