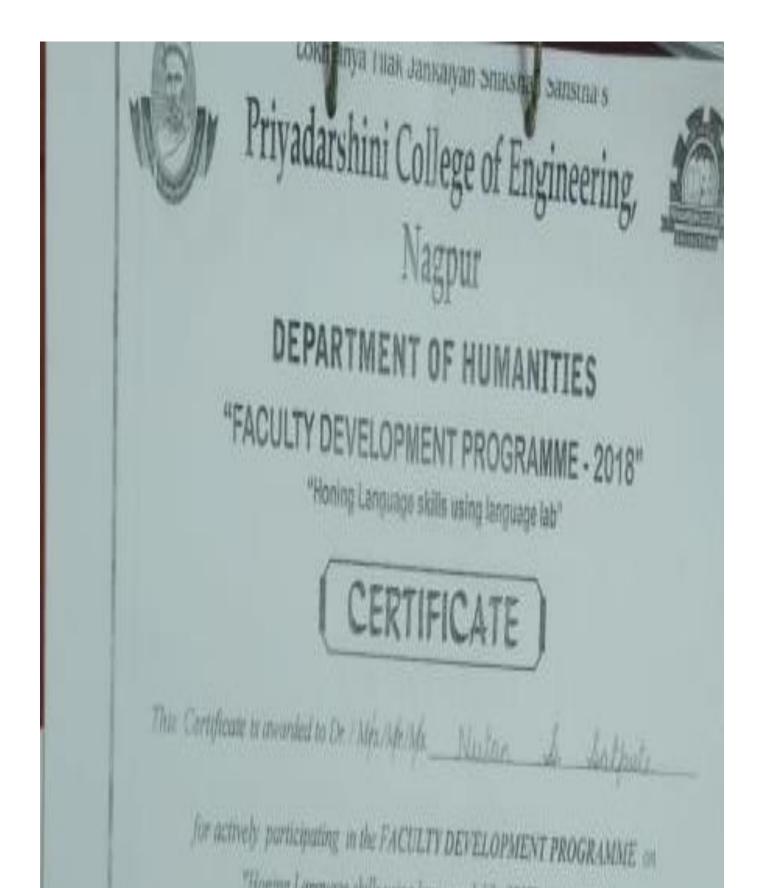

Lokr. Unya Tilak Jankalyan Shikshi V Sanstha's Priyadarshini College of Engineering Nagpur DEPARTMENT OF HUMANITIES **"FACULTY DEVELOPMENT PROGRAMME - 2018** "Honing Language skills using language lab" CERTIFICATE This Certificate is awarded to Dr. / Mrs. Mr./Mr. Monitho. Jushi for actively participating in the FACULTY DEVELOPMENT PROGRAMM "Honing Language skills using language lab" - 2018" organised by Department of Humanities, Privadarshim College of Engineering, Nagpur Dr. Dora M. P. Sinot Principal Privadarshini Colledi Prysdenitian College of Englisering

| 6                        | Lokmanya Tilak Jankalyan Shikshan Sanstha's                                                                                        |
|--------------------------|------------------------------------------------------------------------------------------------------------------------------------|
| VIL IV                   | Priyadarshini College of Engineering,                                                                                              |
|                          | Nagpur                                                                                                                             |
|                          | DEPARTMENT OF HUMANITIES                                                                                                           |
|                          | "FACULTY DEVELOPMENT PROGRAMME - 2018"<br>"Honing Language skills using language lab"                                              |
|                          | CERTIFICATE                                                                                                                        |
| This Certij              | ficate is awarded to Dr. / Mrs. Mr. Mr. Jayashri Kanfade.                                                                          |
| for                      | actively participating in the FACULTY DEVELOPMENT PROGRAMME on<br>"Honing Language skills using language lab" - 2018' organised by |
|                          | Department of Humanities, Privadarshini College of Engineering, Nagpur.                                                            |
| 17                       | apoings.<br>Dr. Dora Thomason                                                                                                      |
| Dr. f<br>Priyadarshini C | M. P. Singh Head Humanities<br>Principal Physical Physical College of Engineering                                                  |

| ALCTR                           |                                                        | ~                                    |                                           | 427                                        |
|---------------------------------|--------------------------------------------------------|--------------------------------------|-------------------------------------------|--------------------------------------------|
|                                 | ; L                                                    | Certif                               | icate                                     |                                            |
| Alle.                           |                                                        |                                      |                                           |                                            |
|                                 |                                                        | Awani S                              | Khobragade                                |                                            |
| This is to certi                | ty that Mr./Ms                                         | ormant 5.                            | stioorugude                               |                                            |
| have been a                     |                                                        |                                      |                                           |                                            |
| nas successfu                   | illy completed                                         | AICTE-ISTE ap                        | proved Induction                          | on/Refresher Programme                     |
| tual Simulation                 | illy completed<br>Environment for (                    | a AICTE-ISTE ap                      | pproved Induction<br>Embedded System 1    | on/Refresher Programme<br>Design (VSECESD) |
| tual Simulation 2<br>26/11/2018 | Illy completed<br>Environment for (<br>1/12/20<br>- to | Communication and :                  | Embedded System I<br>Shri Ramdeobal       | Design (VSECESD)<br>                       |
| tual Simulation 2<br>           | Environment for (<br>1/12/20                           | Communication and :<br>018 Organized | Embedded System I<br>Shri Ramdeobal<br>by | Design (VSECESD)<br>held during            |
| tual Simulation 2<br>           | <i>invironment for 0</i><br>1/12/20                    | Communication and :<br>018 Organized | Embedded System I<br>Shri Ramdeobal<br>by | Design (VSECESD)<br>held during            |
| tual Simulation 2<br>           | <i>invironment for 0</i><br>1/12/20                    | Communication and :<br>018 Organized | Embedded System I<br>Shri Ramdeobal<br>by | Design (VSECESD)<br>held during            |
| tual Simulation 2<br>           | <i>invironment for 0</i><br>1/12/20                    | Communication and :<br>018 Organized | Embedded System I<br>Shri Ramdeobal<br>by | Design (VSECESD)<br>held during            |