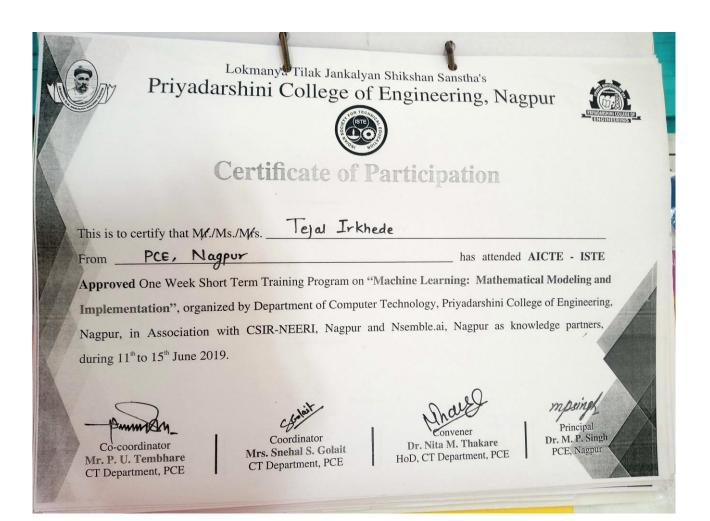

# Machine Intelligence – Approaches and Implementation

26<sup>th</sup> November – 1<sup>st</sup> December, 2018

This is to certify that Mr./Ms. Snehal S. Golait from Priyadarshini College of Engineering, Nagpur, has attended and successfully completed the faculty development programme on Machine Intelligence – Approaches and Implementation held from 26<sup>th</sup> Nov' to 1<sup>st</sup> Dec', 2018; jointly conducted by Centre of Excellence – Machine Intelligence Department of Information Technology, St. Vincent Pallotti College of Engineering & Technology, Nagpur and Electronics & ICT Academy, PDPM Indian Institute of Information Technology, Design and Manufacturing, Jabalpur.