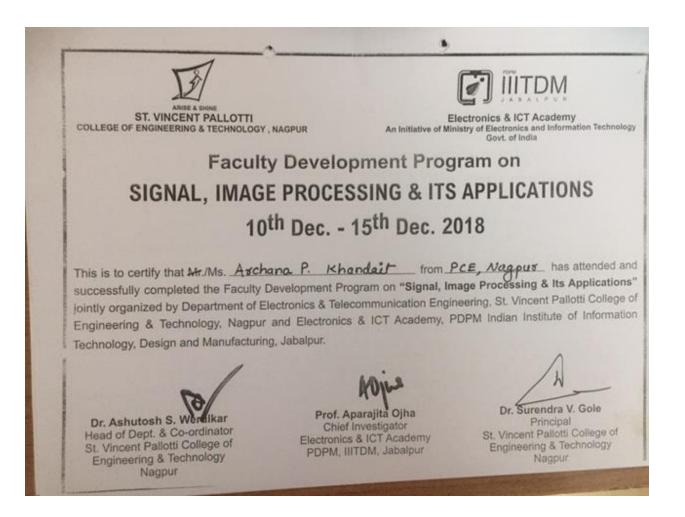

ipal.pce.ngp@gmail.com, www.pcenagpur.edu.in



Lokmanya Tilak Jankalyan Shikshan Sanstha's Priyadarshini Institute Of Engineering & Technology, Nagpur One Week Short Term Training Programme Organised by **Department of Electronics & Communication Engineering** in Association with IETE CERTIFICATE This is to certify that Mr. / Ms. A. M. V. Vyawahare has Participated / Organized in a short Term Training Program on "Recent Trends in VLSI Design & Verification" during 10th Dec to 15th Dec 2018 at Priyadarshini Institute of Engineering & Technology, Nagpur. Director SMART DIGITAL ECHNOLOGIES Dr. (Mrs.) Soni Chaturvedi Dr. V.M. Nanoti Mr. Rajvardhansingh Dr A D. Bliwe Principal, PIET, Nagpur V.V. Dabhade Director, JDM Technologies Convener Co-Ordinator Co-Ordinator









































| Sertificate 🛞                                                                |
|------------------------------------------------------------------------------|
| Date is to certify that Mr. Ms. ASHISH T. MESHRAM                            |
| as ascressfully completed AICTE-ISTE approved Induction/Refresher Programme  |
| - Advance Course in Machine Learning & Artificial Intelligence " beld during |
| 22.04.2019 to 26.04.2019 Organized by                                        |
| Suryodaya College of Engineering & Tochnology, Nagpur                        |
| Advisor, AICTE Executive Secretary, ISTE Principal Program Coordinator       |