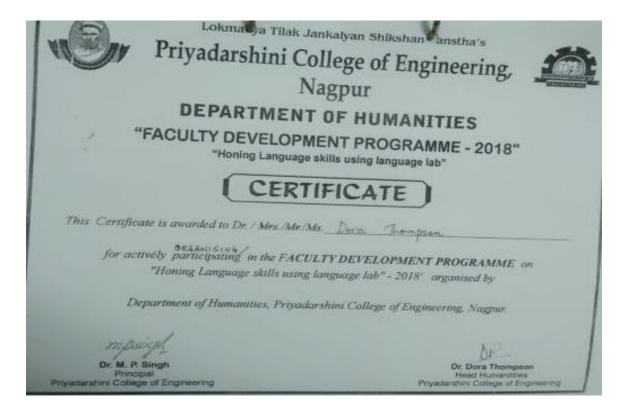

|
| Thus Certificate is awarded to Dr. / Mrs. Mr. Mrs.                                     | luresty & Robde                                         |
| for actively participating in the FACULTY DE<br>"Honing Language skills using language | VELOPMENT PROGRAMME ==<br>e lab" - 2018' organized by   |
| Department of Humanities, Privadarshini (                                              | College of Engineering, Nagpur                          |
| mpainpl                                                                                | Dr. Done Thompson<br>Head Humanities                    |
| Or. M. P. Singh<br>Principal<br>Privadanshini College of Engineering                   | Head Hursdanian<br>Priyadanahini College of Engravaring |



































Lokr. Unya Tilak Jankalyan Shikshi V Sanstha's Priyadarshini College of Engineering Nagpur DEPARTMENT OF HUMANITIES **"FACULTY DEVELOPMENT PROGRAMME - 2018** "Honing Language skills using language lab" CERTIFICATE This Certificate is awarded to Dr. / Mrs. Mr./Mr. Monitho. Jushi for actively participating in the FACULTY DEVELOPMENT PROGRAMM "Honing Language skills using language lab" - 2018" organised by Department of Humanities, Privadarshim College of Engineering, Nagpur Dr. Dora M. P. Sinot Principal Privadarshini Colledi Prysdenitian College of Englisering









| 6                        | Lokmanya Tilak Jankalyan Shikshan Sanstha's                                                                                        |
|--------------------------|-----