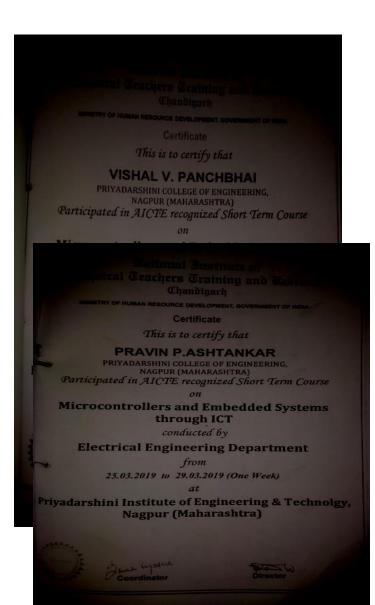

|             | Priyadarshini insi                                               | lick Jonkalyan Shikshan Sansh<br>litute of Englneering & T<br>ISTE Approved<br>One Week<br>all Level Work | echnology           |        |
|-------------|------------------------------------------------------------------|-----------------------------------------------------------------------------------------------------------|---------------------|--------|
|             |                                                                  | lertificate                                                                                               |                     |        |
| Mr. I Mk. I |                                                                  |                                                                                                           |                     |        |
| of          | P.C.E. Nogpuz                                                    | od e ,                                                                                                    |                     |        |
|             |                                                                  | onal Level Workshop on "INI                                                                               |                     |        |
|             |                                                                  | 22" to 27" April 2019, or<br>ni Institute of Engineering & Ta                                             |                     | ent of |
|             | Dr. Mahreider S. Dhamde<br>mlinder, Ass. Prof. Mech. Edgincerieg | LANH<br>Dr. Rakesh Li Hinte<br>Converse & Hend Mech. Engr.<br>PHET Namor                                  | Dr. Vivite NL Namet |        |

Lokmanya Tilak Jankalyan Shikshan Sanstha's Priyadarshini Institute of Engineering & Technology **ISTE** Approved One Week National Level Workshop (22" April - 27" April 2019) Certificate Dr. P.S. Choudhar Mr. / Ms. / Mrs. ..... of P.C.E. , Nag ..... has Participated in One Week National Level Workshop on "INNOVATION & RESEARCH IN CAD/CAM & 3D PRINTING" during 22" to 27" April 2019, organized by Department of Mechanical Engineering, Priyadarshini Institute of Engineering & Technology, Nagpur. PIPT Naw VISVESVARAYA NATIONAL INSTITUTE OF LCHNOLOGY, NAGPUR WORKSHOP on "DIFFRACTION AND MICROSCOPY" (WDM-2018) Certificate of Participation This is to Certify that Chetan Kishor Tembhurkar has successfully completed Workshop on Diffraction and Microscopy "WDM -2018" organized by Department of Metallurgical & Materials Engineering, Visvesvaraya National Institute of Technology, Nagpur, in collaboration with National Institute of Technology, Agartala & Samrat Ashok Technological Institute, Vidisha sponsored by TEQIP III from 25th to 29th August 2018. P Dr. Dilip R. Peshwe Dr. Jatin Bhatt WORKSHOP WDM-2018 Coordinators