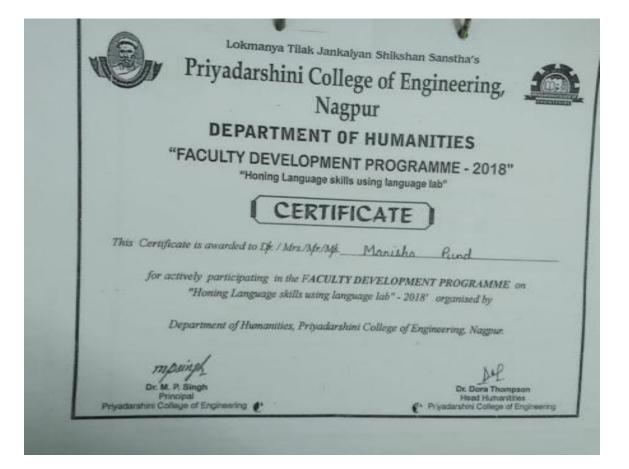

|
|   | ALLAR South DE AM Back State S |

















| Priyadarshini College<br>Nagpur                                                        | of Engineering,                                         |
|----------------------------------------------------------------------------------------|---------------------------------------------------------|
| DEPARTMENT OF H                                                                        | UMANITIES                                               |
| "FACULTY DEVELOPMENT P<br>"Honing Language skills using                                | ROGRAMME - 2018"                                        |
| CERTIFIC                                                                               | ATE                                                     |
| Thus Certificate is awarded to Dr. / Mrs. Mr. M