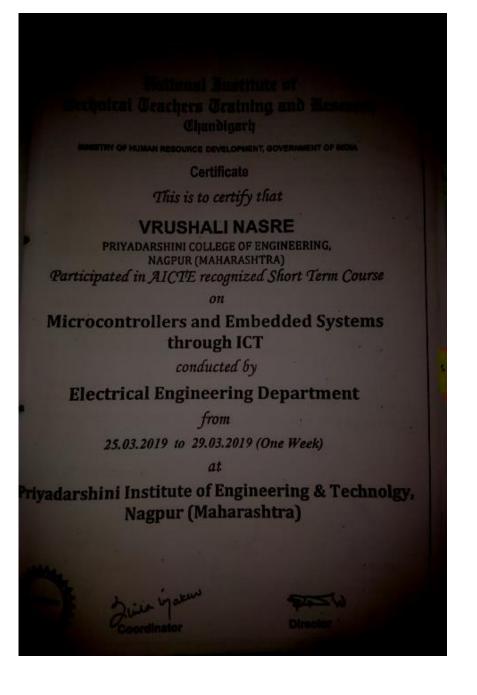

|    |                  | and embedded Systems through ICT",<br>National Institute of Technical<br>Teachers Training and Research<br>Chandigarh and PIET, Nagpur                                       |                                                  |
|----|------------------|------------------------------------------------------------------------------------------------------------------------------------------------------------------------------|--------------------------------------------------|
| 17 | Ms. V.G.Nasre    | One week FDP on "Micro controllers<br>and embedded Systems through ICT",<br>National Institute of Technical<br>Teachers Training and Research<br>Chandigarh and PIET, Nagpur | 25/03/2019 to 29/03/2019                         |
| 18 | Ms.Rubana Khan   |                                                                                                                                                                              | 22/10/18 to 27/10/18                             |
|    |                  | One week STTP on "Open Source Technologies",RGCER,Nagpur                                                                                                                     |                                                  |
| 19 | Mr.J.John        | One week STTP on Machine<br>intelliegence apporaches and<br>intelligence,Pallotti COE                                                                                        | 26 <sup>th</sup> Nov to 1 <sup>st</sup> Dec 2018 |
| 20 | Mrs.S.Golait     | One week STTP on Machine<br>intelliegence apporaches and<br>intelligence,Pallotti COE                                                                                        | 26 <sup>th</sup> Nov to 1 <sup>st</sup> Dec 2018 |
| 21 | Mrs.A.Dehankar   | One week STTP on Machine<br>intelliegence apporaches and<br>intelligence,Pallotti COE                                                                                        | 26 <sup>th</sup> Nov to 1 <sup>st</sup> Dec 2018 |
| 22 | Amit Kumar       | One week Workshop on Advances in<br>Computer Networks,VNIT,Nagpur                                                                                                            | 10/12/18 to 14/12/ 2018                          |
| 23 | Mr.N.A.Ghodichor | One Week STTP on "Advanced<br>Trends & Technologies in Wired &<br>Wireless<br>Newtworks",YCCE,Nagpur,                                                                        | 22/4/19 to 27/4/19                               |
| 24 | Mrs.J.Gabhane    | A STTP on "Machine Learning :<br>Mathematical Modeling and<br>Implementation" PCE ,Nagpur                                                                                    | 11/06/2019 to 15/06/2019                         |