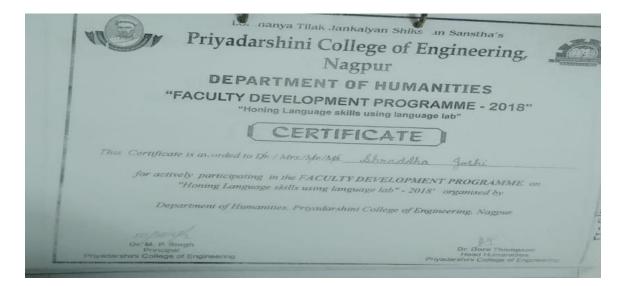

Lokr. Unya Tilak Jankalyan Shikshi V Sanstha's Priyadarshini College of Engineering Nagpur DEPARTMENT OF HUMANITIES **"FACULTY DEVELOPMENT PROGRAMME - 2018** "Honing Language skills using language lab" CERTIFICATE This Certificate is awarded to Dr. / Mrs. Mr./Mr. Monitho. Jushi for actively participating in the FACULTY DEVELOPMENT PROGRAMM "Honing Language skills using language lab" - 2018" organised by Department of Humanities, Privadarshim College of Engineering, Nagpur Dr. Dora M. P. Sinot Principal Privadarshini Colledi Prysdenitian College of Englisering

| Sertificate 🛞                                                                |
|------------------------------------------------------------------------------|
| Date is to certify that Mr. Ms. ASHISH T. MESHRAM                            |
| as ascressfully completed AICTE-ISTE approved Induction/Refresher Programme  |
| - Advance Course in Machine Learning & Artificial Intelligence " beld during |
| 22.04.2019 to 26.04.2019 Organized by                                        |
| Suryodaya College of Engineering & Tochnology, Nagpur                        |
| Advisor, AICTE Executive Secretary, ISTE Principal Program Coordinator       |