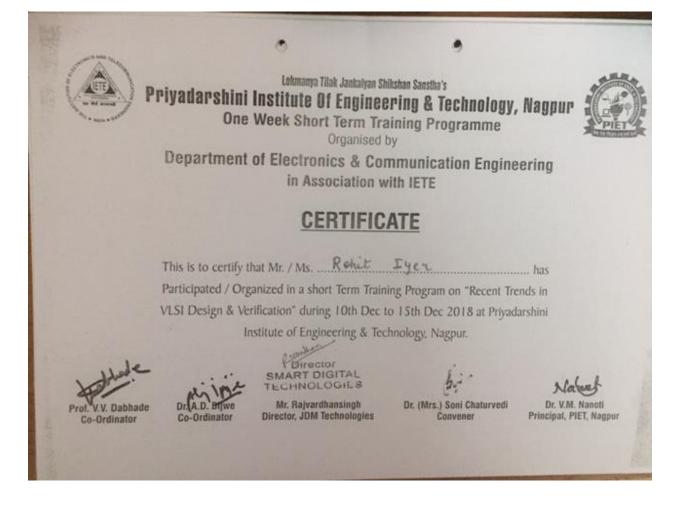

7648 email : principal.pce.ngp@gmail.com, www.pcenagpur.edu.in



Lokmanya Tilak Jankalyan Shikshan Sanstha's Priyadarshini Institute Of Engineering & Technology, Nagpur One Week Short Term Training Programme Organised by **Department of Electronics & Communication Engineering** in Association with IETE CERTIFICATE This is to certify that Mr. / Ms. A. M. V. Vyawahare has Participated / Organized in a short Term Training Program on "Recent Trends in VLSI Design & Verification" during 10th Dec to 15th Dec 2018 at Priyadarshini Institute of Engineering & Technology, Nagpur. Director SMART DIGITAL ECHNOLOGIES Dr. (Mrs.) Soni Chaturvedi Dr. V.M. Nanoti Mr. Rajvardhansingh Dr A D. Bliwe Principal, PIET, Nagpur V.V. Dabhade Director, JDM Technologies Convener Co-Ordinator Co-Ordinator









































| Sertificate 🛞                                                                |
|------------------------------------------------------------------------------|
| Date is to certify that Mr. Ms. ASHISH T. MESHRAM                            |
| as ascressfully completed AICTE-ISTE approved Induction/Refresher Programme  |
| - Advance Course in Machine Learning & Artificial Intelligence " beld during |
| 22.04.2019 to 26.04.2019 Organized by                                        |
| Suryodaya College of Engineering & Tochnology, Nagpur                        |
| Advisor, AICTE Executive Secretary, ISTE Principal Program Coordinator       |