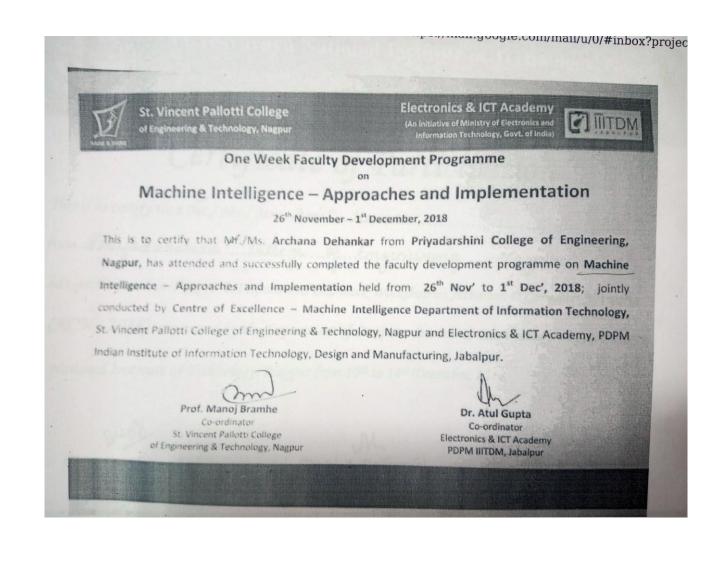

Director ART DIGITAL HNOLOGIES Rajvardhansingh mr. JDM Technologies Dr. (Mrs.) Soni Chabury Conveger

St. Vincent Pallotti College of Engineering & Technology, Nagpur

Electronics & ICT Academy (An initiative of Ministry of Electronics and Information Technology, Govt. of India)

### **One Week Faculty Development Programme**

on

# Machine Intelligence – Approaches and Implementation

#### 26<sup>th</sup> November – 1<sup>st</sup> December, 2018

This is to certify that Mr./MS. Jogi John from Priyadarshini College of Engineering, Nagpur, has attended and successfully completed the faculty development programme on Machine Intelligence – Approaches and Implementation held from 26<sup>th</sup> Nov' to 1<sup>st</sup> Dec', 2018; jointly conducted by Centre of Excellence – Machine Intelligence Department of Information Technology, St. Vincent Pallotti College of Engineering & Technology, Nagpur and Electronics & ICT Academy, PDPM Indian Institute of Information Technology, Design and Manufacturing, Jabalpur.

Prof. Manoj Bramhe Co-ordinator St. Vincent Pallotti College of Engineering & Technology, Nagpur

Dr. Atul Gupta Co-ordinator Electronics & ICT Academy PDPM IIITDM, Jabalpur

(Recognised by A.I.C.T.E., New Delhi & Govt. of Maharashtra, Affiliated to R.T.M.Nagpur University) Near CRPF Campus, Hingna Road, Nagpur-440 019, Maharashtra (India) Phone : 07104 – 299681 Fax : 07104 – 237648 email : principal.pce.ngp@gmail.com, www.pcenagpur.edu.in