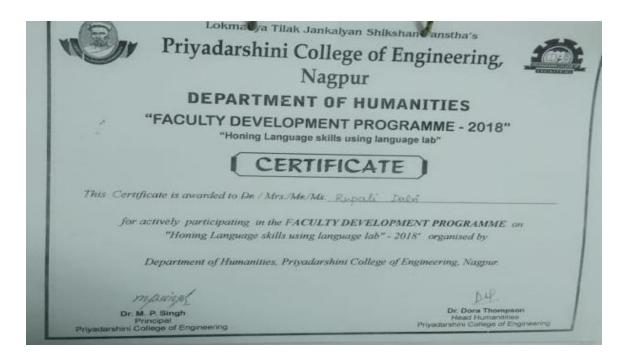

#### 26<sup>th</sup> November – 1<sup>st</sup> December, 2018

This is to certify that Mr./MS. Jogi John from Priyadarshini College of Engineering, Nagpur, has attended and successfully completed the faculty development programme on Machine Intelligence – Approaches and Implementation held from 26<sup>th</sup> Nov' to 1<sup>st</sup> Dec', 2018; jointly conducted by Centre of Excellence – Machine Intelligence Department of Information Technology, St. Vincent Pallotti College of Engineering & Technology, Nagpur and Electronics & ICT Academy, PDPM Indian Institute of Information Technology, Design and Manufacturing, Jabalpur.