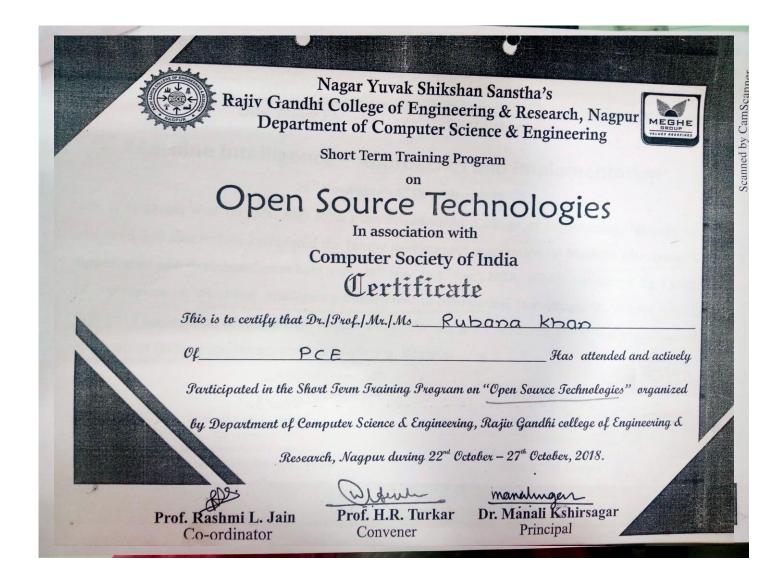

|    |                  | and embedded Systems through ICT",<br>National Institute of Technical<br>Teachers Training and Research<br>Chandigarh and PIET, Nagpur                                       |                                                  |
|----|------------------|------------------------------------------------------------------------------------------------------------------------------------------------------------------------------|--------------------------------------------------|
| 17 | Ms. V.G.Nasre    | One week FDP on "Micro controllers<br>and embedded Systems through ICT",<br>National Institute of Technical<br>Teachers Training and Research<br>Chandigarh and PIET, Nagpur | 25/03/2019 to 29/03/2019                         |
| 18 | Ms.Rubana Khan   |                                                                                                                                                                              | 22/10/18 to 27/10/18                             |
|    |                  | One week STTP on "Open Source Technologies",RGCER,Nagpur                                                                                                                     |                                                  |
| 19 | Mr.J.John        | One week STTP on Machine<br>intelliegence apporaches and<br>intelligence,Pallotti COE                                                                                        | 26 <sup>th</sup> Nov to 1 <sup>st</sup> Dec 2018 |
| 20 | Mrs.S.Golait     | One week STTP on Machine<br>intelliegence apporaches and<br>intelligence,Pallotti COE                                                                                        | 26 <sup>th</sup> Nov to 1 <sup>st</sup> Dec 2018 |
| 21 | Mrs.A.Dehankar   | One week STTP on Machine<br>intelliegence apporaches and<br>intelligence,Pallotti COE                                                                                        | 26 <sup>th</sup> Nov to 1 <sup>st</sup> Dec 2018 |
| 22 | Amit Kumar       | One week Workshop on Advances in<br>Computer Networks,VNIT,Nagpur                                                                                                            | 10/12/18 to 14/12/ 2018                          |
| 23 | Mr.N.A.Ghodichor | One Week STTP on "Advanced<br>Trends & Technologies in Wired &<br>Wireless<br>Newtworks",YCCE,Nagpur,                                                                        | 22/4/19 to 27/4/19                               |
| 24 | Mrs.J.Gabhane    | A STTP on "Machine Learning :<br>Mathematical Modeling and<br>Implementation" PCE ,Nagpur                                                                                    | 11/06/2019 to 15/06/2019                         |