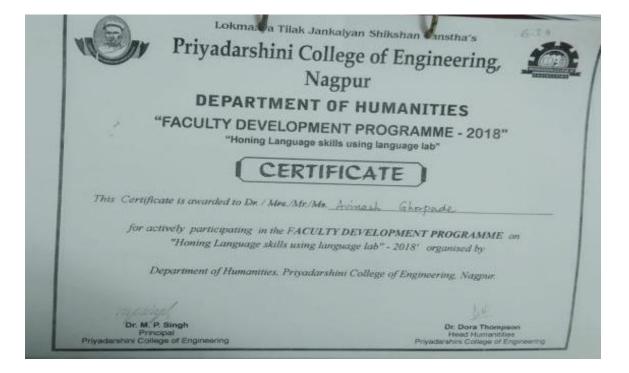

|
| Thus Certificate is awarded to Dr. / Mrs. Mr. Mrs.                                     | luresty & Robde                                         |
| for actively participating in the FACULTY DE<br>"Honing Language skills using language | VELOPMENT PROGRAMME ==<br>e lab" - 2018' organized by   |
| Department of Humanities, Privadarshini (                                              | College of Engineering, Nagpur                          |
| mpainpl                                                                                | Dr. Done Thompson<br>Head Humanities                    |
| Or. M. P. Singh<br>Principal<br>Privadanshini College of Engineering                   | Head Hursdanian<br>Priyadanahini College of Engravaring |



































Lokr. Unya Tilak Jankalyan Shikshi V Sanstha's Priyadarshini College of Engineering Nagpur DEPARTMENT OF HUMANITIES **"FACULTY DEVELOPMENT PROGRAMME - 2018** "Honing Language skills using language lab" CERTIFICATE This Certificate is awarded to Dr. / Mrs. Mr./Mr. Monitho. Jushi for actively participating in the FACULTY DEVELOPMENT PROGRAMM "Honing Language skills using language lab" - 2018" organised by Department of Humanities, Privadarshim College of Engineering, Nagpur Dr. Dora M. P. Sinot Principal Privadarshini Colledi Prysdenitian College of Englisering









| 6                        | Lokmanya Tilak Jankalyan Shikshan Sanstha's                                                                                        |
|--------------------------|-----------