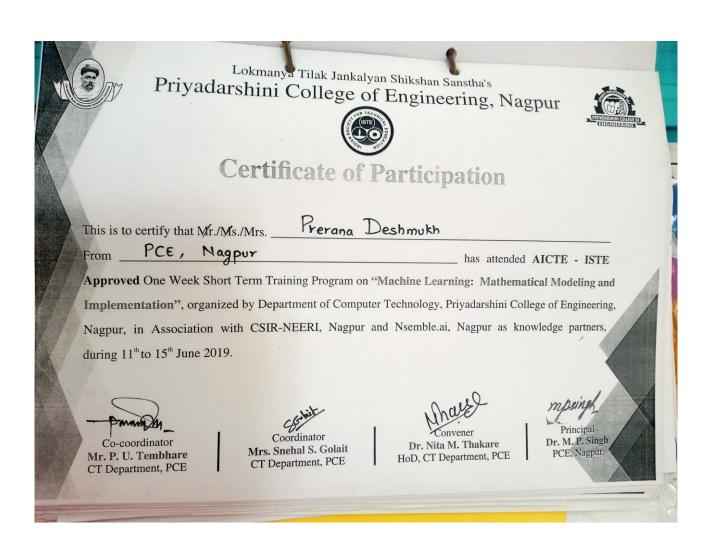

St. Vincent Pallotti College of Engineering & Technology, Nagpur

Electronics & ICT Academy (An Initiative of Ministry of Electronics and Information Technology, Govt. of India)