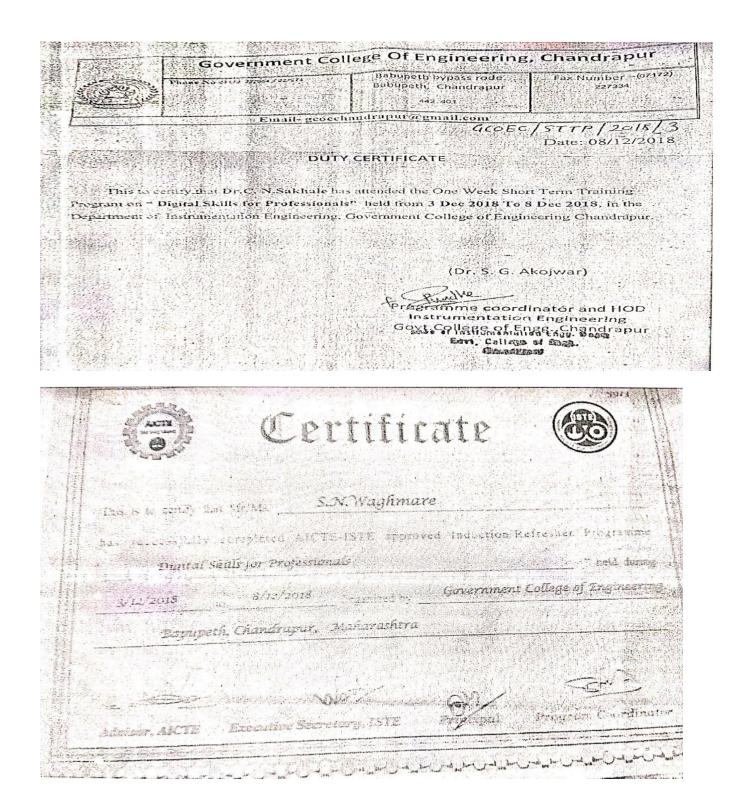

| Sr.<br>No. | Name of teacher who attended | Title of the programme                                                                                         | Duration(from-to((DD-MM-<br>YYYY) |
|------------|------------------------------|----------------------------------------------------------------------------------------------------------------|-----------------------------------|
| 01         | Prof. C. N. Sakhale          | One week FDP On "Digital skills for<br>Professionals", Government college,<br>Chandrapur                       | 03-12-2018 to 8-12-20218          |
| 02         | Prof. S.N. Waghmare          | One week FDP On "Digital skills for<br>Professionals", Government college,<br>Chandrapur                       | 03-12-2018 to 8-12-20218          |
| 03         | Prof. L. D. Gabhane          | Two week FDP On<br>"Entrepreneurship" by Wadhawani<br>Foundation,Navi Mumbai                                   | 13-06-2018 to 21-06-2018          |
| 04         | Prof. M. S. Giripunje        | Two week FDP On<br>"Entrepreneurship" by Wadhawani<br>Foundation,Navi Mumbai                                   | 25-02-2018 to 3-03-2018           |
| 05         | Dr. V. M. Sonde              | One Week National Level Workshop<br>On "Innovation and Research in<br>CAD/CAM and 3D printing", PIET<br>Nagpur | 22-04-2019 to 27-04-2019          |
| 06         | Prof. P. B. Khope            | One Week National Level Workshop<br>On "Innovation and Research in<br>CAD/CAM and 3D printing", PIET<br>Nagpur | 22-04-2019 to 27-04-2019          |
| 07         | Dr. P. S. Chaudhari          | One Week National Level Workshop<br>On "Innovation and Research in<br>CAD/CAM and 3D printing", PIET<br>Nagpur | 22-04-2019 to 27-04-2019          |