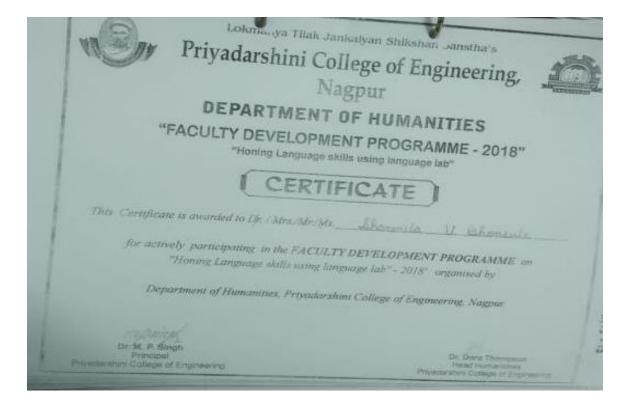

|
|   | ALLAR South DE AM Back State S |

















| Priyadarshini College<br>Nagpur                                                        | of Engineering,                                         |
|----------------------------------------------------------------------------------------|---------------------------------------------------------|
| DEPARTMENT OF H                                                                        | UMANITIES                                               |
| "FACULTY DEVELOPMENT P<br>"Honing Language skills using                                | ROGRAMME - 2018"                                        |
| CERTIFIC                                                                               | ATE                                                     |
| Thus Certificate is awarded to Dr. / Mrs.