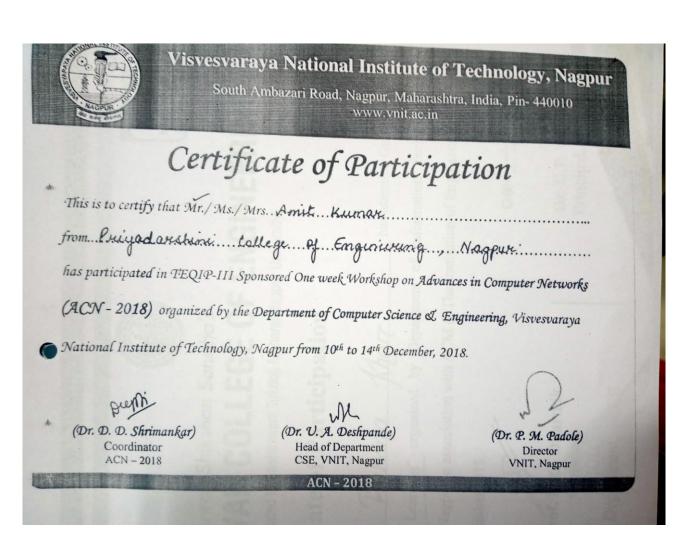

ember – 1<sup>st</sup> December, 2018

This is to certify that Mr./Ms. Snehal S. Golait from Priyadarshini College of Engineering, Nagpur, has attended and successfully completed the faculty development programme on Machine Intelligence – Approaches and Implementation held from 26<sup>th</sup> Nov' to 1<sup>st</sup> Dec', 2018; jointly conducted by Centre of Excellence – Machine Intelligence Department of Information Technology, St. Vincent Pallotti College of Engineering & Technology, Nagpur and Electronics & ICT Academy, PDPM Indian Institute of Information Technology, Design and Manufacturing, Jabalpur.

Prof. Manoj Bramhe Co-ordinator St. Vincent Pallotti College of Engineering & Technology, Nagpur

Dr. Atul Gupta Co-ordinator Electronics & ICT Academy PDPM IIITDM, Jabalpur























| L'and a | Certificate 🛞                                                         |
|---------|-----------------------------------------------------------------------|
| This is | to certify that Mr./Ms. JYOTSNA PRAKASH GABHANE                       |
| has s   | uccessfully completed AICTE-ISTE approved Induction/Refresher Program |
|         | chine Learning: Mathematical Modeling & Implementation " held dur     |
|         | and the price for for a formation of proving                          |
|         |                                                                       |
|         | Nagpur, Maharashtra                                                   |
|         |                                                                       |





|