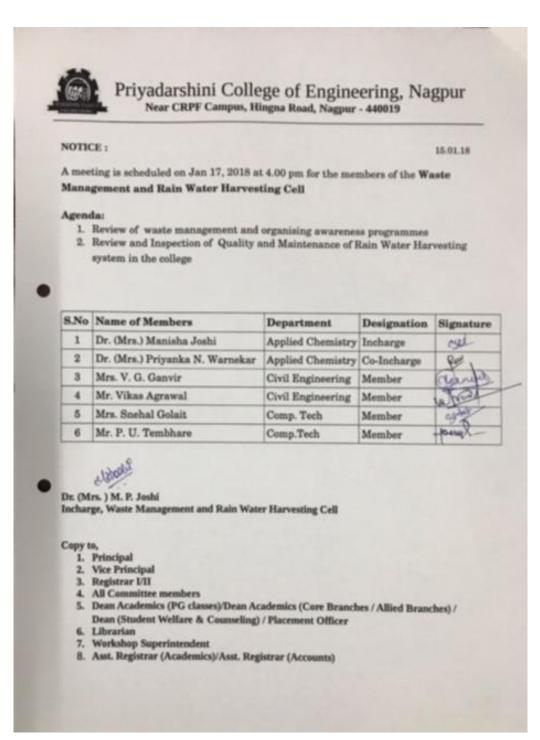

f there is any change in name of member hereafter then the In-charge has to submit the same to the undersigned for amendment.
- The Meeting Notice, Agenda and Minutes are to be maintained by the Incharge of the committee.

mbsingh

(Dr. M. P. Singh) Principal Principal Priyadarshini Colloge of Engg. Nagpur.

#### Copy to:-

- Dean Academics (PG/First Year & Sr. Classes), Dean Students Welfare & Counseling
- All H.O.D.(s) Civil/ME-I/ME-II(Coordinator)/EN/ET/EP/CT/IT/Aero/App. Phys./ App. Chem./App. Maths./Humanities, W/s In charge, College Librarian
- All Committee Members
- Registrar I/ II
- Asstt. Registrar (Academics / Accounts)
- Establishment
- All Notice Boards

### WASTE MANAGEMENT AND RAIN WATER HARVESTING CELL, NOTICE



### WASTE MANAGEMENT AND RAIN WATER HARVESTING CELL, NOTICE



### WASTE MANAGEMENT AND RAIN WATER HARVESTING CELL, MOM