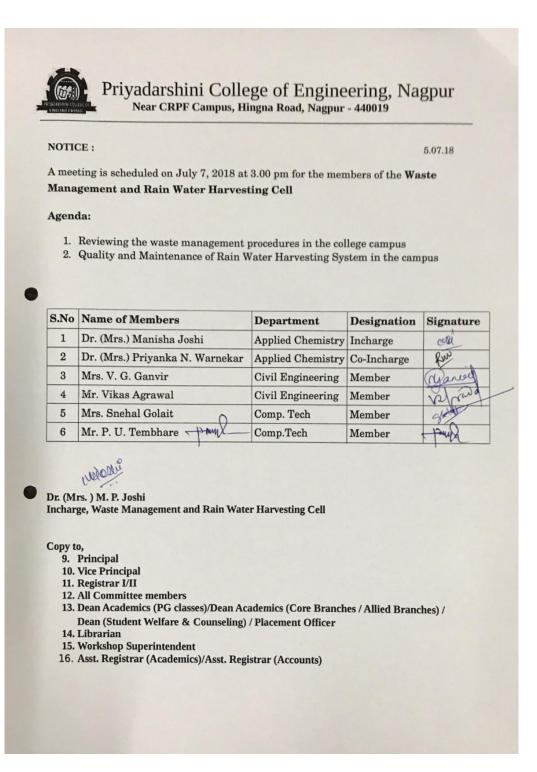

ee can co-opt or invite any related person for the meeting.
- If there is any change in name of member hereafter then the In-charge has to submit the same to the undersigned for amendment.
- The Meeting Notice, Agenda and Minutes are to be maintained by the Incharge of the committee.

mbsingh

(Dr. M. P. Singh) Principal Principal Priyadarshini Colloge of Engg. Nagpur.

#### Copy to:-

- Dean Academics (PG/First Year & Sr. Classes), Dean Students Welfare & Counseling
- All H.O.D.(s) Civil/ME-I/ME-II(Coordinator)/EN/ET/EP/CT/IT/Aero/App. Phys./ App. Chem./App. Maths./Humanities, W/s In charge, College Librarian
- All Committee Members
- Registrar I/ II
- Asstt. Registrar (Academics / Accounts)
- Establishment
- All Notice Boards

### WASTE MANAGEMENT AND RAIN WATER HARVESTING CELL, NOTICE



### WASTE MANAGEMENT AND RAIN WATER HARVESTING CELL, NOTICE



### WASTE MANAGEMENT AND RAIN WATER HARVESTING CELL, MOM