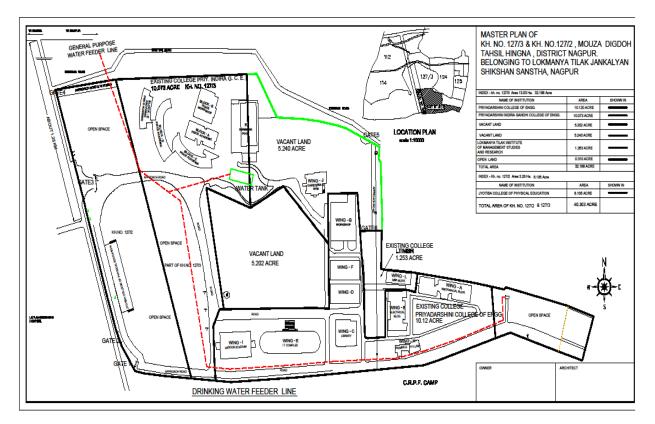

# DRINKING WATER FEEDER AND DISTRIBUTION SYSTEM OF PCE





## GENERAL PURPOSE WATER FEEDER AND DISTRIBUTION LINE OF PCE



2 | P a g e



## **IN-CAMPUS SEWER LINE OF PCE**

### WASTE MANAGEMENT AND RAIN WATER HARVESTING MAINTENANCE CELL

#### PRIYADARSHINI COLLEGE OF ENGINEERING Near CRPF Campus, Hingna Road, Nagpur-440019

### Ref. No .:- PCE/Estt/2013-14/

#### Date: 15/01/2014

### Sub: - Waste Management and Rain Water Harvesting Cell

The Waste Management and Rain Water Harvesting Cell consisting of following member is constituted :-

| 5. No. | Name of Members           | Department        | Designation |
|--------|---------------------------|-------------------|-------------|
| 1.     | Dr. (Mrs.) Manisha Joshi  | Applied Chemistry | Incharge    |
| 2.     | Dr.(Mrs.) P.N.Warnekar    | Applied Chemistry | Co-incharge |
| 3.     | Mrs.