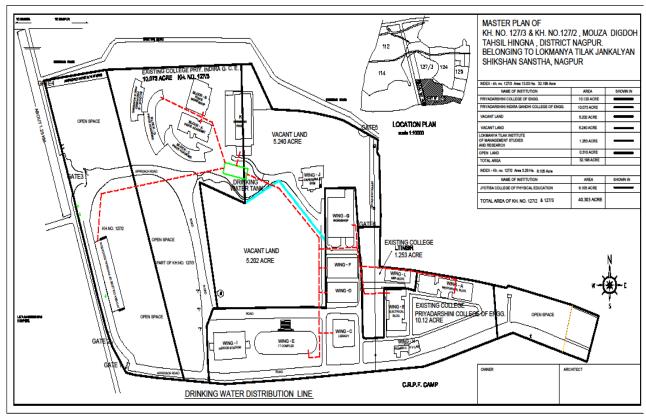

# DRINKING WATER FEEDER AND DISTRIBUTION SYSTEM OF PCE





## GENERAL PURPOSE WATER FEEDER AND DISTRIBUTION LINE OF PCE



2 | P a g e



## **IN-CAMPUS SEWER LINE OF PCE**

### WASTE MANAGEMENT AND RAIN WATER HARVESTING MAINTENANCE CELL

#### PRIYADARSHINI COLLEGE OF ENGINEERING Near CRPF Campus, Hingna Road, Nagpur-440019

### Ref. No .:- PCE/Estt/2013-14/

#### Date: 15/01/2014

### Sub: - Waste Management and Rain Water Harvesting Cell

The Waste Management and Rain Water Harvesting Cell consisting of following member is constituted :-

| 5. No. | Name of Members           | Department        | Designation |
|--------|---------------------------|-------------------|-------------|
| 1.     | Dr. (Mrs.) Manisha Joshi  | Applied Chemistry | Incharge    |
| 2.     | Dr.(Mrs.) P.N.Warnekar    | Applied Chemistry | Co-incharge |
| 3.     | Mrs. V.