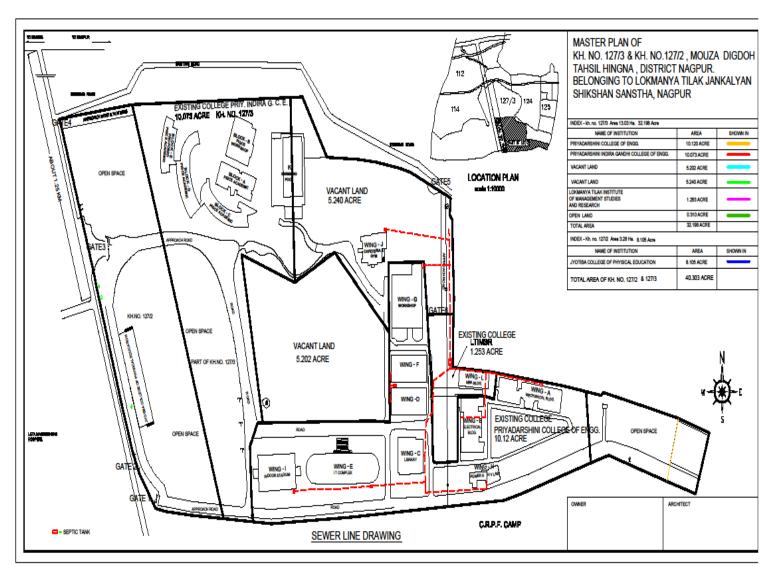

# DRINKING WATER FEEDER AND DISTRIBUTION SYSTEM OF PCE





## GENERAL PURPOSE WATER FEEDER AND DISTRIBUTION LINE OF PCE



2 | P a g e



## **IN-CAMPUS SEWER LINE OF PCE**

### WASTE MANAGEMENT AND RAIN WATER HARVESTING MAINTENANCE CELL

#### PRIYADARSHINI COLLEGE OF ENGINEERING Near CRPF Campus, Hingna Road, Nagpur-440019

### Ref. No .:- PCE/Estt/2013-14/

#### Date: 15/01/2014

### Sub: - Waste Management and Rain Water Harvesting Cell

The Waste Management and Rain Water Harvesting Cell consisting of following member is constituted :-

| 5. No. | Name of Members           | Department        | Designation |
|--------|---------------------------|-------------------|-------------|
| 1.     | Dr. (Mrs.) Manisha Joshi  | Applied Chemistry | Incharge    |
| 2.     | Dr.(Mrs.) P.N.Warnekar    | Applied Chemistry | Co-incharge |
| 3.     | Mrs. V.G.Ganveer (Pathan) | Civil Engg.       | Member      |
| 4.     | Mr. Vikas Agr