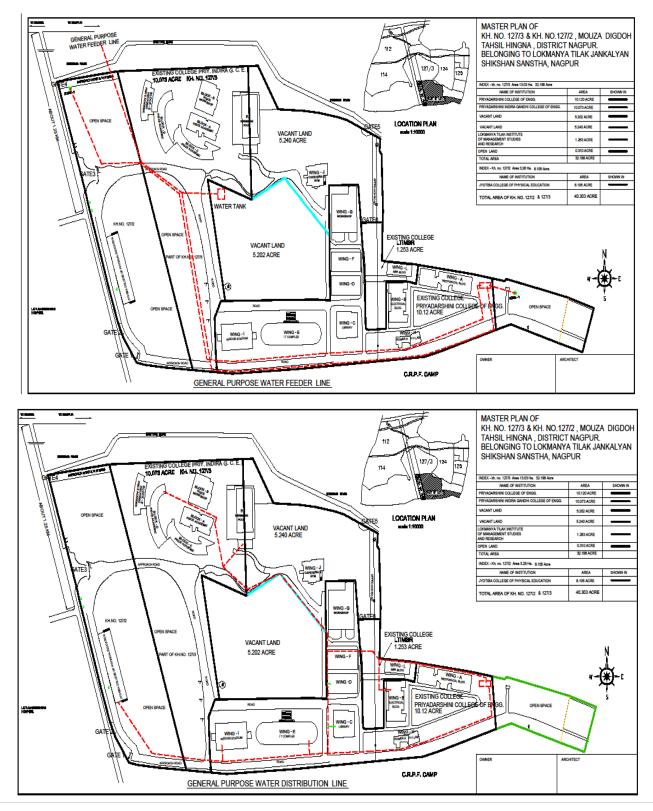

# DRINKING WATER FEEDER AND DISTRIBUTION SYSTEM OF PCE





## GENERAL PURPOSE WATER FEEDER AND DISTRIBUTION LINE OF PCE



2 | P a g e



## **IN-CAMPUS SEWER LINE OF PCE**

### WASTE MANAGEMENT AND RAIN WATER HARVESTING MAINTENANCE CELL

#### PRIYADARSHINI COLLEGE OF ENGINEERING Near CRPF Campus, Hingna Road, Nagpur-440019

### Ref. No .:- PCE/Estt/2013-14/

#### Date: 15/01/2014

### Sub: - Waste Management and Rain Water Harvesting Cell

The Waste Management and Rain Water Harvesting Cell consisting of following member is constituted :-

| 5. No. | Name of Members           | Department        | Designation |
|--------|---------------------------|-------------------|-------------|
| 1.     | Dr. (Mrs.) Manisha Joshi  | Applied Chemistry | Incharge    |
| 2.     | Dr.(Mrs.) P.N.Warnekar    | Applied Chemistry | Co-incharge |
| 3.     | Mrs. V.G.Ganveer (Pathan) | Civil Engg.       | Member      |
| 4.