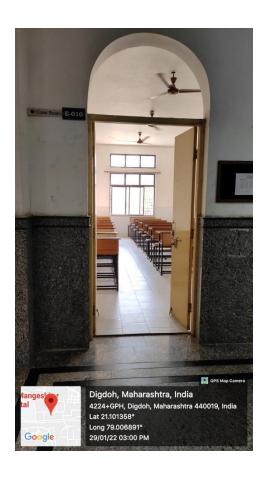

| 2-50     |
| 3       | Photographs of smart class rooms with ICT enabled facilities | 51-57    |
| 4       | Photographs of seminar halls with ICT enabled facilities     | 58-60    |
| 5       | Photographs of conference rooms with ICT enabled facilities  | 61-67    |

### 1. Details of class rooms and seminar halls:

i) Total class rooms: 49

ii) Number of class rooms with LCD facilities: 49

iii) Number of class rooms with wifi/LAN facilities: 49

iv) Number of smart class rooms: 07

v) Number of seminar halls with ICT facilities: 03

vi) Number of conference rooms with ICT enabled facilities: 07

### 2. Photographs of class rooms with ICT enabled facilities:





































































































































































































## 3. Photographs of smart class rooms:





























## 4. Photographs of seminar halls with ICT enabled facilities:





**Seminar Hall-1** 





Seminar Hall- 2





**Seminar Hall-3** 

## 5. Photographs of conference rooms with ICT enabled facilities: