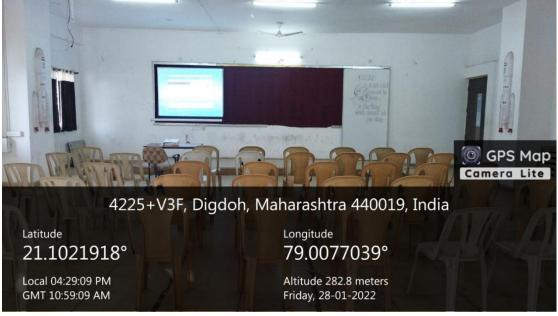

## 4. Photographs of seminar halls with ICT enabled facilities:

**Seminar Hall-1** 

Seminar Hall- 2

**Seminar Hall-3** 