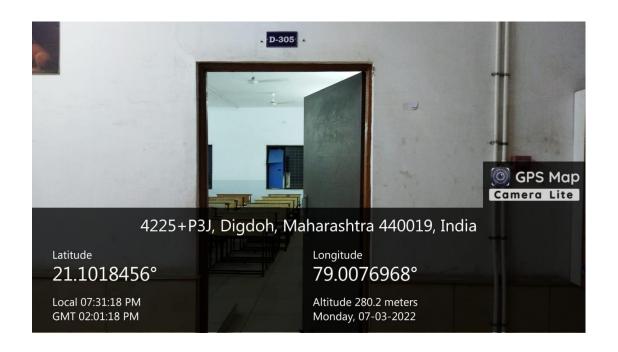

| 2-50     |
| 3       | Photographs of smart class rooms with ICT enabled facilities | 51-57    |
| 4       | Photographs of seminar halls with ICT enabled facilities     | 58-60    |
| 5       | Photographs of conference rooms with ICT enabled facilities  | 61-67    |

### 1. Details of class rooms and seminar halls:

i) Total class rooms: 49

ii) Number of class rooms with LCD facilities: 49

iii) Number of class rooms with wifi/LAN facilities: 49

iv) Number of smart class rooms: 07

v) Number of seminar halls with ICT facilities: 03

vi) Number of conference rooms with ICT enabled facilities: 07

### 2. Photographs of class rooms with ICT enabled facilities:





































































































































































































## 3. Photographs of smart class rooms:





























## 4. Photographs of seminar halls with ICT enabled facilities:





**Seminar Hall-1** 





Seminar Hall- 2





**Seminar Hall-3** 

## 5. Photographs of conference rooms with ICT enabled facilities: