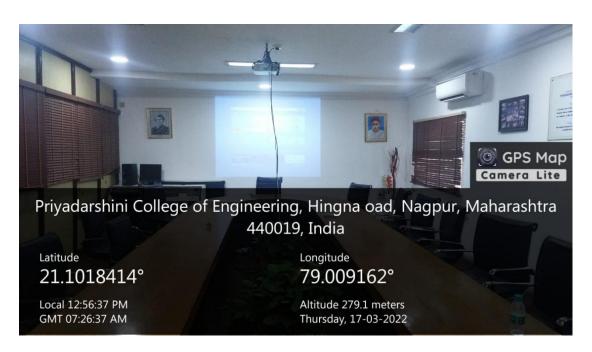

49

ii) Number of class rooms with LCD facilities: 49

iii) Number of class rooms with wifi/LAN facilities: 49

iv) Number of smart class rooms: 07

v) Number of seminar halls with ICT facilities: 03

vi) Number of conference rooms with ICT enabled facilities: 07

### 2. Photographs of class rooms with ICT enabled facilities:





































































































































































































## 3. Photographs of smart class rooms:





























## 4. Photographs of seminar halls with ICT enabled facilities:





**Seminar Hall-1** 





Seminar Hall- 2





**Seminar Hall-3** 

## 5. Photographs of conference rooms with ICT enabled facilities: