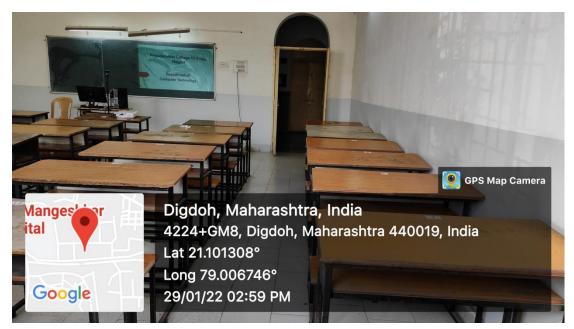

| 2-50     |
| 3       | Photographs of smart class rooms with ICT enabled facilities | 51-57    |
| 4       | Photographs of seminar halls with ICT enabled facilities     | 58-60    |
| 5       | Photographs of conference rooms with ICT enabled facilities  | 61-67    |

### 1. Details of class rooms and seminar halls:

i) Total class rooms: 49

ii) Number of class rooms with LCD facilities: 49

iii) Number of class rooms with wifi/LAN facilities: 49

iv) Number of smart class rooms: 07

v) Number of seminar halls with ICT facilities: 03

vi) Number of conference rooms with ICT enabled facilities: 07

### 2. Photographs of class rooms with ICT enabled facilities:





































































































































































































## 3. Photographs of smart class rooms:





























## 4. Photographs of seminar halls with ICT enabled facilities:





**Seminar Hall-1** 





Seminar Hall- 2





**Seminar Hall-3** 

## 5. Photographs of conference rooms with ICT enabled facilities: