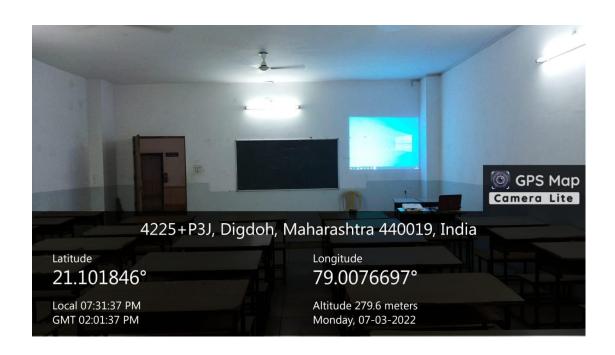

| 2-50     |
| 3       | Photographs of smart class rooms with ICT enabled facilities | 51-57    |
| 4       | Photographs of seminar halls with ICT enabled facilities     | 58-60    |
| 5       | Photographs of conference rooms with ICT enabled facilities  | 61-67    |

### 1. Details of class rooms and seminar halls:

i) Total class rooms: 49

ii) Number of class rooms with LCD facilities: 49

iii) Number of class rooms with wifi/LAN facilities: 49

iv) Number of smart class rooms: 07

v) Number of seminar halls with ICT facilities: 03

vi) Number of conference rooms with ICT enabled facilities: 07

### 2. Photographs of class rooms with ICT enabled facilities:





































































































































































































## 3. Photographs of smart class rooms:





























## 4. Photographs of seminar halls with ICT enabled facilities:





**Seminar Hall-1** 





Seminar Hall- 2





**Seminar Hall-3** 

## 5. Photographs of conference rooms with ICT enabled facilities: