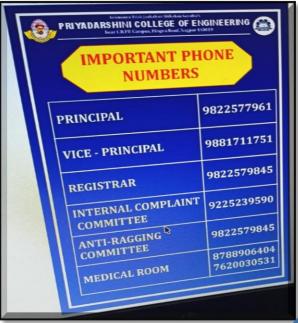

# Important Phone Numbers

All Classrooms, Laboratories, Corridors, Seminarrooms and the campus are well lit. In all Common areas there is a display of Important emergency and administrative phone numbers.