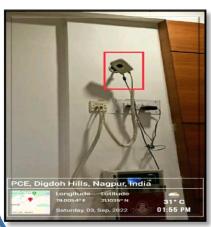

## Fire Fighting Systems installed in PCE

There are fire extinguishers and fire fighting systems installed in all buildings of the college to cope with any emergency