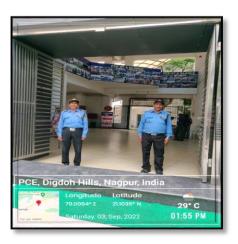

### Safety And Security CC TV Cameras & Security Guards

CC TV camera installed in all wings

A team of security Guards and CCTV **Cameras** are installed, in all wings of college to ensure safety and security of all the students and faculties alike.

Team of security guards are every where in the campus