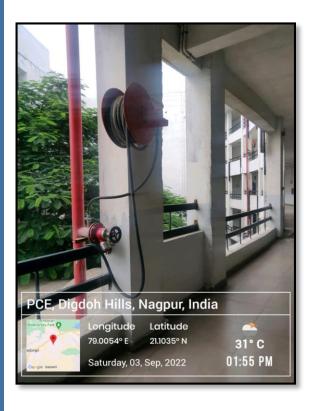

## Fire Fighting Systems installed in PCE

There are fire extinguishers and fire fighting systems installed in all buildings of the college to cope with any emergency