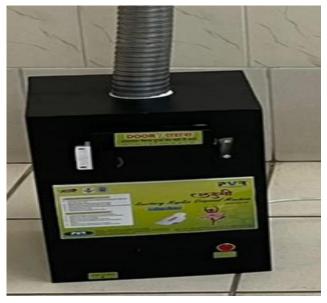

#### **Medical Rooms**

Sanitary
Napkin Vending
Machine

- The medical rooms provide physical space to the students to rest when they are indisposed. In case of emergency the medical care & support is available to students & Faculties from adjoining Lata Mangeshkar Medical College.
   Transportation is provided by college.
- There is a sanitary Napkin vending machine & Incinerator are installed in the campus for the convenience of the girls.

Medical Room

Incinerator