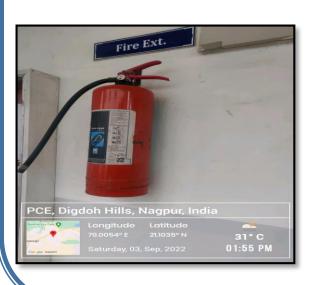

## Fire Fighting Systems installed in PCE

There are fire extinguishers and fire fighting systems installed in all buildings of the college to cope with any emergency