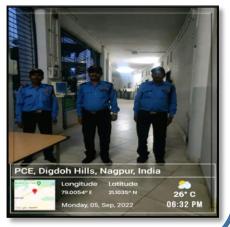

### Safety And Security CC TV Cameras & Security Guards

CC TV camera installed in all wings

A team of security Guards and CCTV **Cameras** are installed, in all wings of college to ensure safety and security of all the students and faculties alike.

Team of security guards are every where in the campus