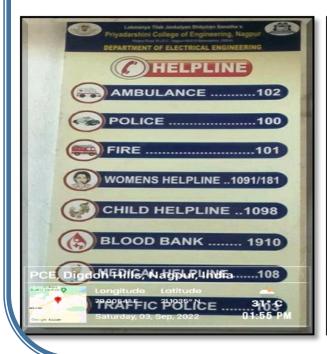

# Important Phone Numbers

All Classrooms, Laboratories, Corridors, Seminarrooms and the campus are well lit. In all Common areas there is a display of Important emergency and administrative phone numbers.