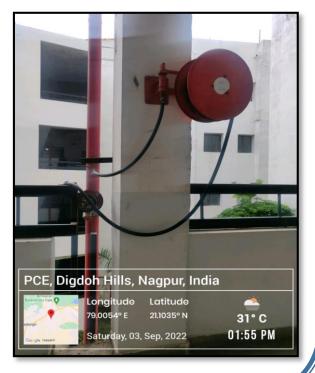

## Fire Fighting Systems installed in PCE

There are fire extinguishers and fire fighting systems installed in all buildings of the college to cope with any emergency