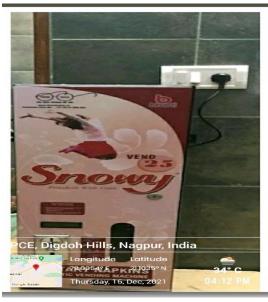

#### **Medical Rooms**

Sanitary
Napkin Vending
Machine

- The medical rooms provide physical space to the students to rest when they are indisposed. In case of emergency the medical care & support is available to students & Faculties from adjoining Lata Mangeshkar Medical College.
   Transportation is provided by college.
- There is a sanitary Napkin vending machine & Incinerator are installed in the campus for the convenience of the girls.