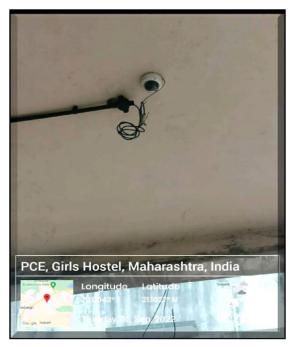

### Safety And Security CC TV Cameras & Security Guards

CC TV camera installed in all wings

A team of security Guards and CCTV **Cameras** are installed, in all wings of college to ensure safety and security of all the students and faculties alike.