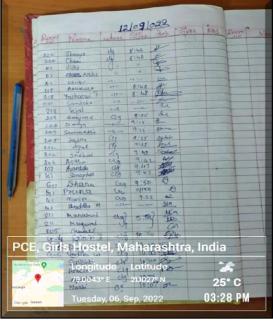

#### Girls Hostel Facilities

PCE Girls Hostel has Security cameras installed at all necessary places, and all incoming and outgoing entries are maintained in register. This insures a safe stay of its residence.