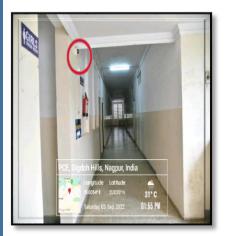

### Safety And Security CC TV Cameras & Security Guards

CC TV camera installed in all wings

A team of security Guards and CCTV **Cameras** are installed, in all wings of college to ensure safety and security of all the students and faculties alike.