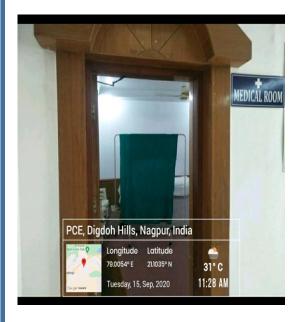

#### **Medical Rooms**

Sanitary
Napkin Vending
Machine

- The medical rooms provide physical space to the students to rest when they are indisposed. In case of emergency the medical care & support is available to students & Faculties from adjoining Lata Mangeshkar Medical College.
   Transportation is provided by college.
- There is a sanitary Napkin vending machine & Incinerator are installed in the campus for the convenience of the girls.

Medical Room

Incinerator