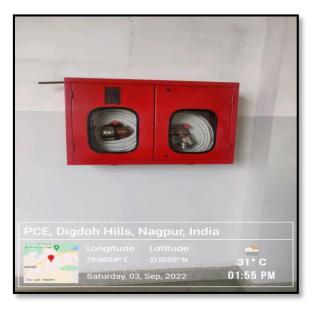

## Fire Fighting Systems installed in PCE

There are fire extinguishers and fire fighting systems installed in all buildings of the college to cope with any emergency