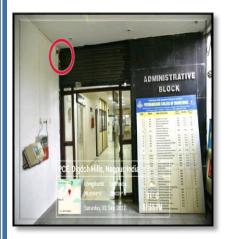

### Safety And Security CC TV Cameras & Security Guards

CC TV camera installed in all wings

A team of security Guards and CCTV **Cameras** are installed, in all wings of college to ensure safety and security of all the students and faculties alike.