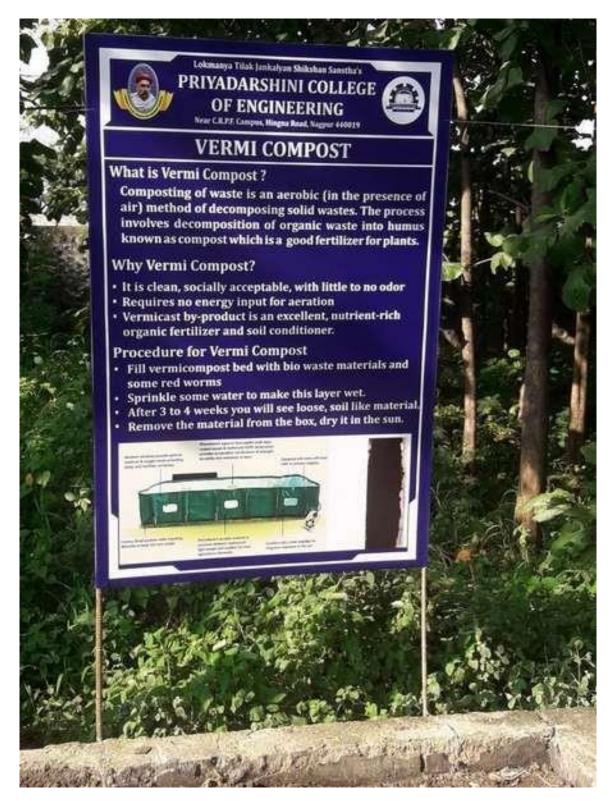

#### WASTE MANAGEMENT STEPS

#### INDEX

| Sr No | Steps of E-Waste Management                | Page No. |
|-------|--------------------------------------------|----------|
|       | Solid Waste Management                     |          |
| 1     | Picture of Recycling of Bio -mass          | 2,3      |
|       | Liquid Waste Management                    |          |
| 2     | Picture of drainage system                 | 4        |
|       | E-Waste Management                         |          |
| 3     | Picture of E-Waste Collection and Disposal | 5        |
|       | E-Waste Disposal Invoice                   |          |
| 4     |                                            | 6        |

### COMPOST PIT SIGNAGE BOARD IN CAMPUS OF PRIYADARSHINI COLLEGE OF ENGINEERING



### COMPOST PIT GREEN BAG FOR ORGANIC SOLID WASTE MANAGEMENT



# DRAINAGE SYSTEM



## E-WASTE COLLECTION FOR DISPOSAL



## INVOICE OF E-WASTE DISPOSAL

| Including Phone No.)     Privatantikiki Kollege of Englineering,     Display Nume     Automatical Constraints, Constr